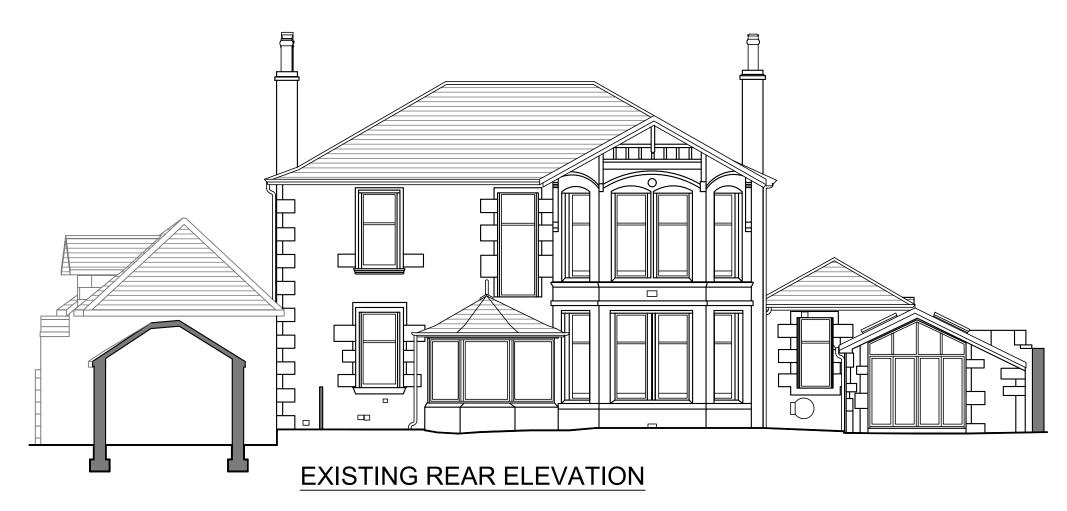

This is a true copy of the drawings referred to in the application:

CASA date...07/03/2024

Project: PROPOSED ALTERATIONS 56 SOUTH BEACH TROON

Client: MR. & MRS. CARMICHAEL

Drawing: EXISTING FRONT AND REAR ELEVATIONS