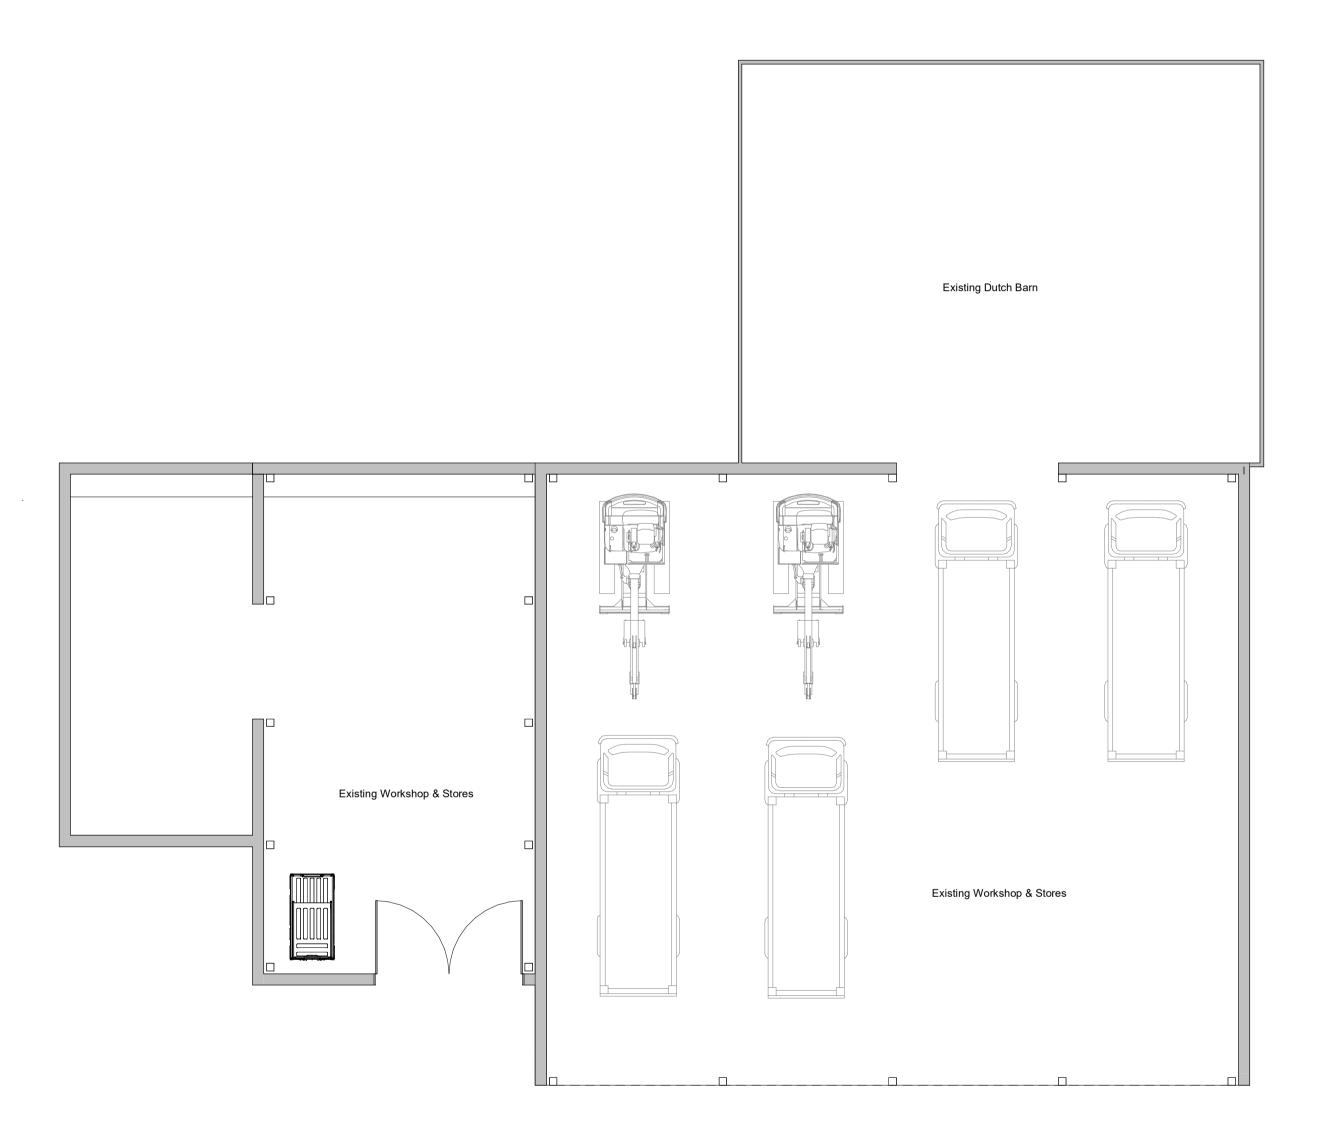

## **Ground Floor** 1 : 100

NOTES

| 42             | davenport                                        | Pa<br>30       |
|----------------|--------------------------------------------------|----------------|
| ua             | <b>davenport</b><br>architecture                 | Ha<br>Na<br>C\ |
| Education   Re | idential  Commercial   Leisure   Master planning | 5              |

Drawing Tittle Existing Barn Buildings Plan

| Scale          | Sheet Size | Drawing Status PLANNING |
|----------------|------------|-------------------------|
| 1:100          | A1         |                         |
| ob Number      | Drawn By   | Checked                 |
| 2019-01001     | JP         | JD                      |
| Drawing Number | Revision   | First Issue             |
| CO 102         |            | 02/07/24                |