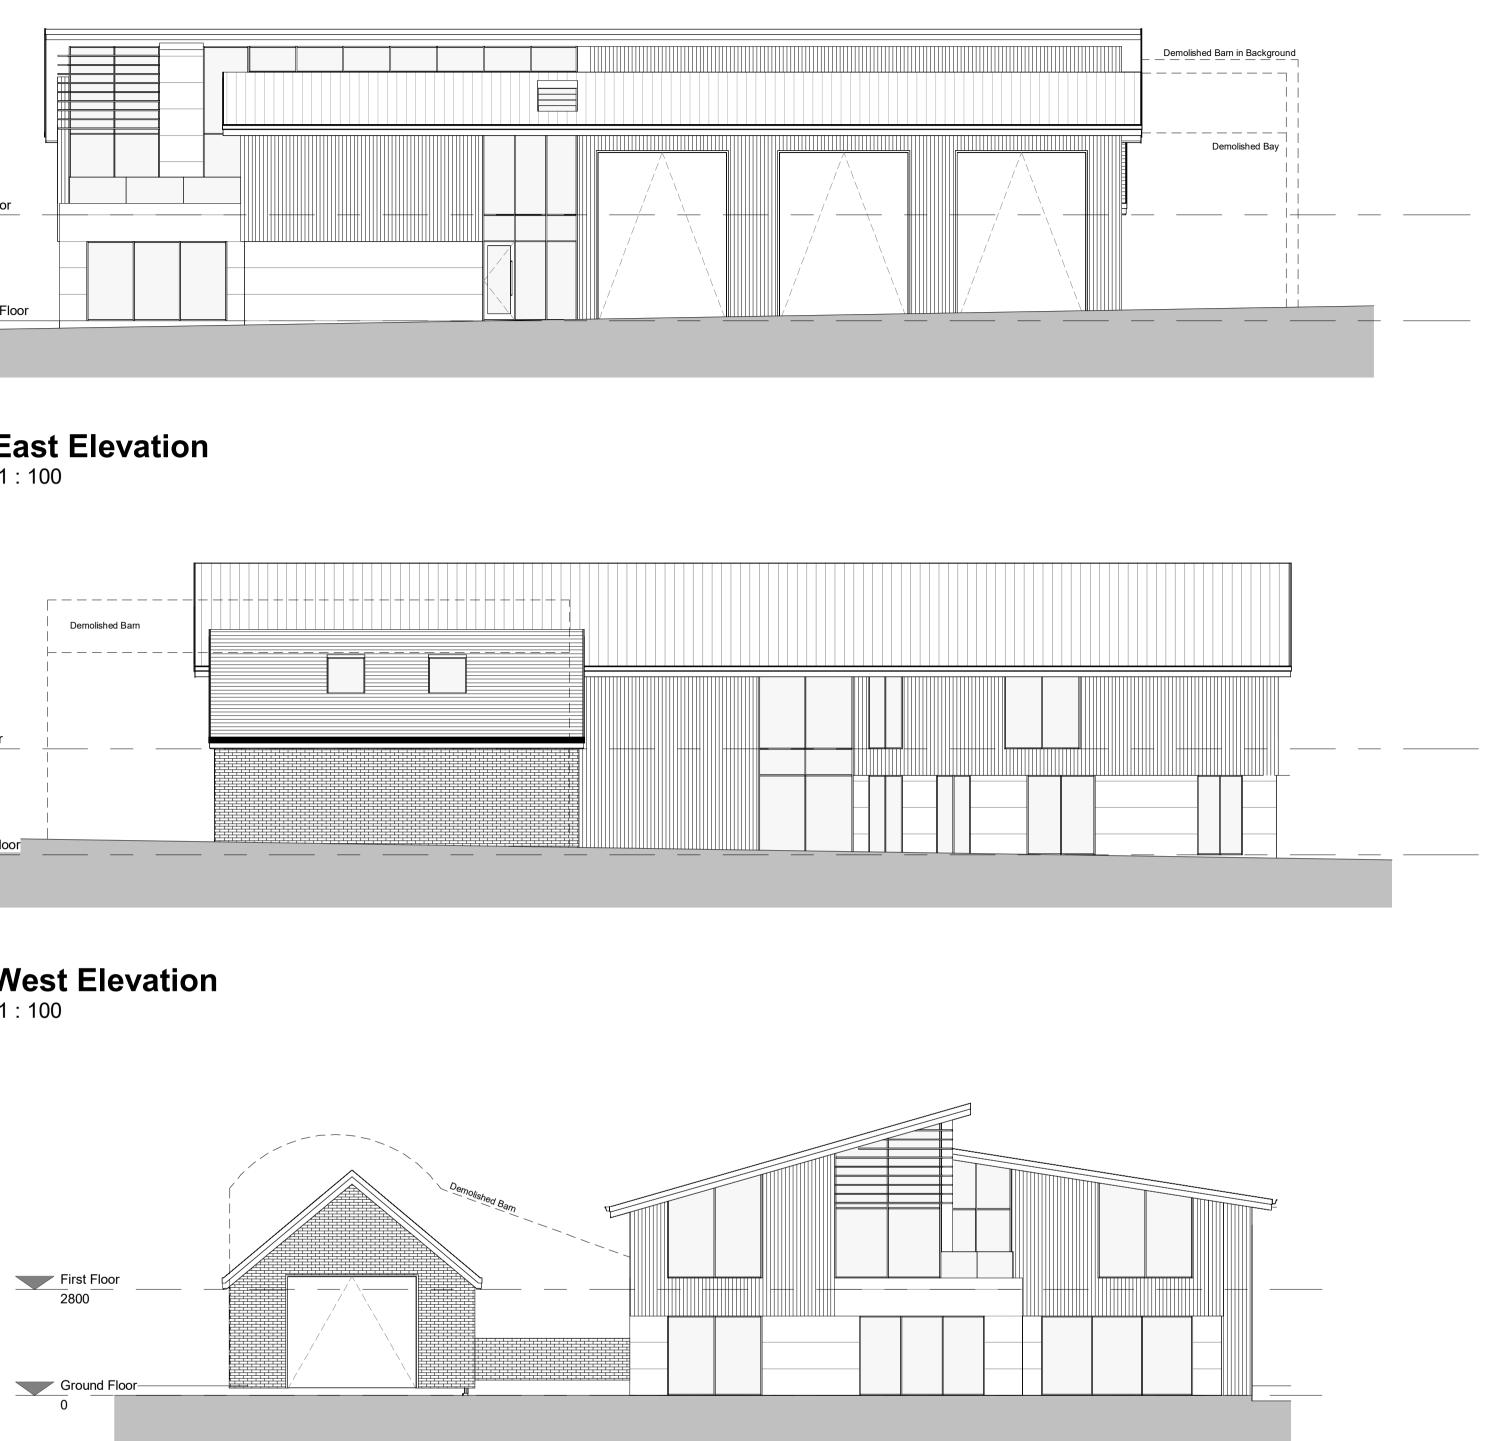

South Elevation

North Elevation 1:100

NOTES

| da | d |
|----|---|
| ua | а |

davenport Barchitecture Paddock View 308 Chester Rd Hartford Northwich CW8 2AB Education | Residential |Commercial | Leisure | Master planning