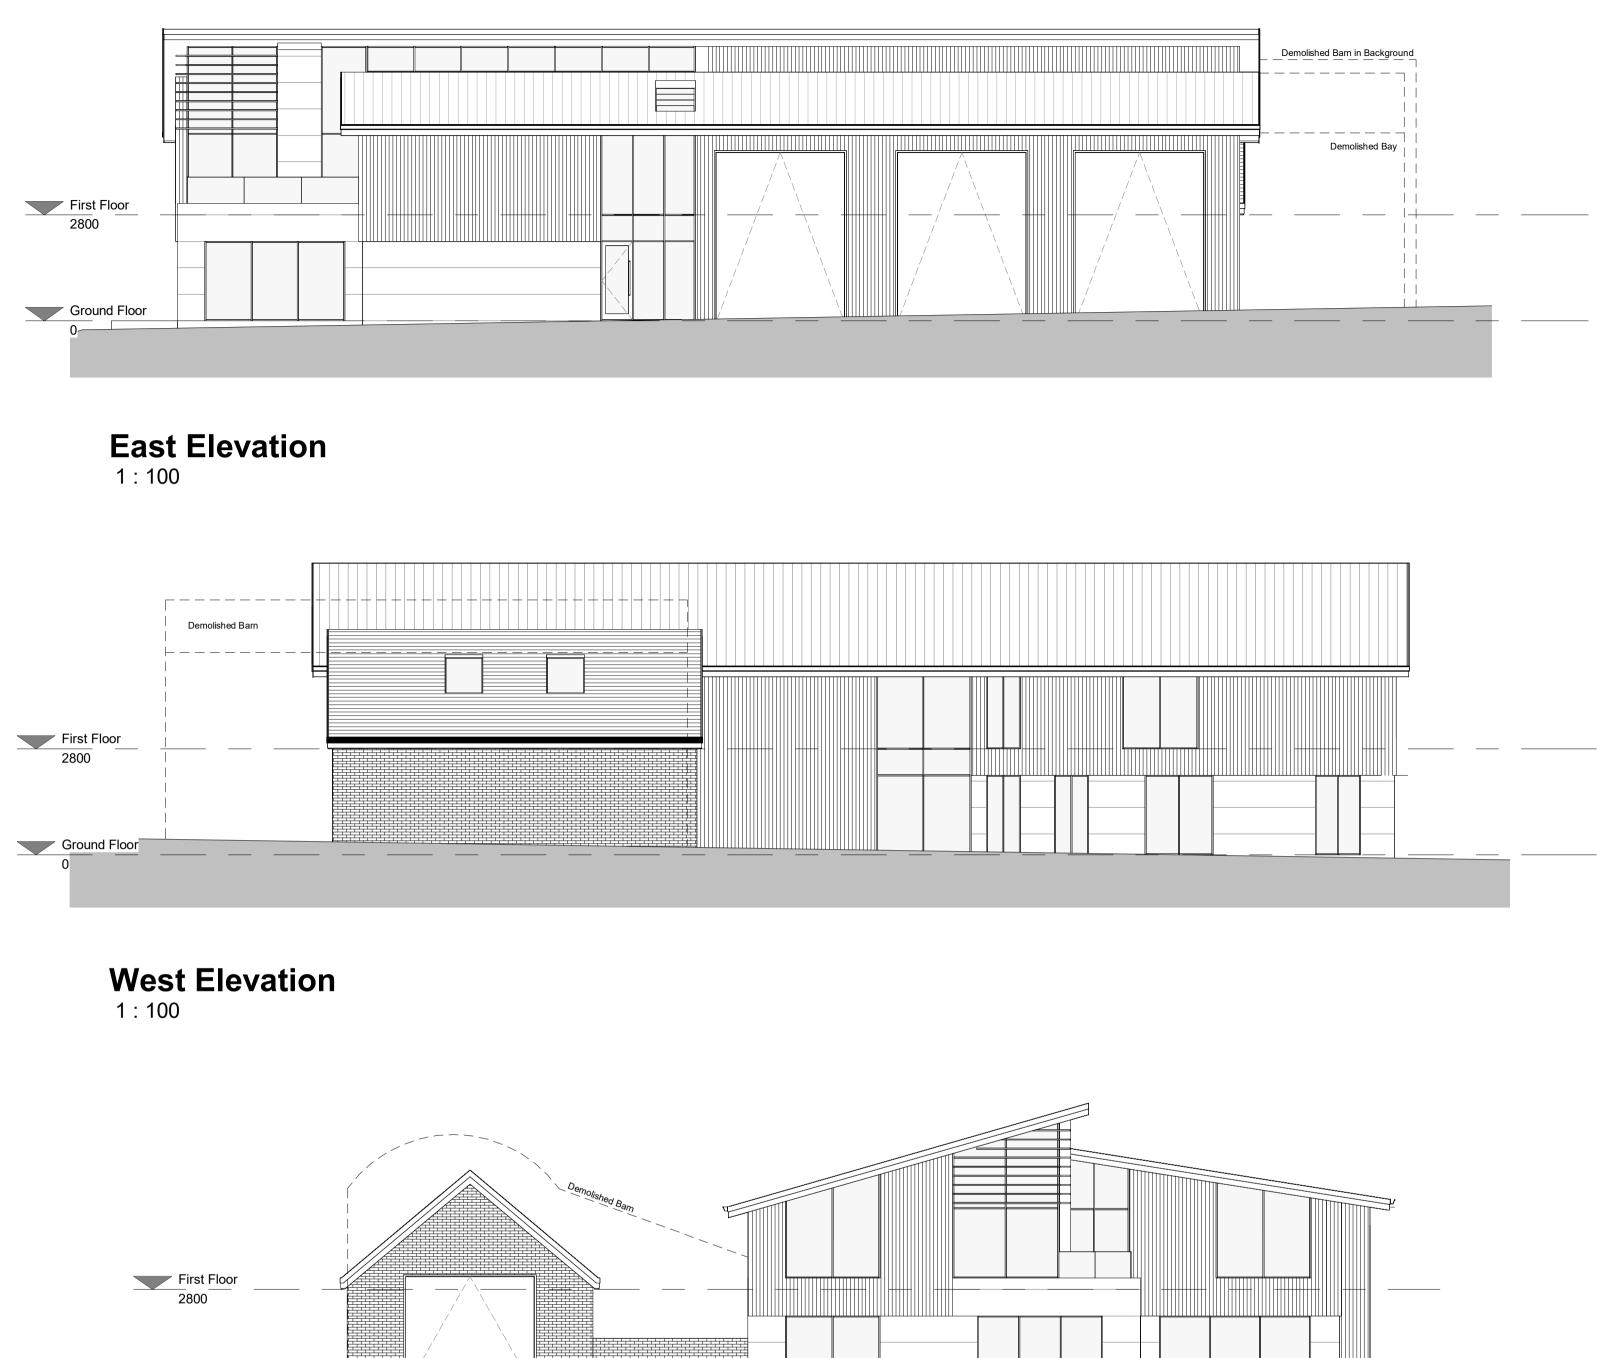

South Elevation

North Elevation 1:100

NOTES

| da | d |
|----|---|
| ua | а |

davenport Barchitecture Paddock View 308 Chester Rd Hartford Northwich CW8 2AB Education | Residential |Commercial | Leisure | Master planning