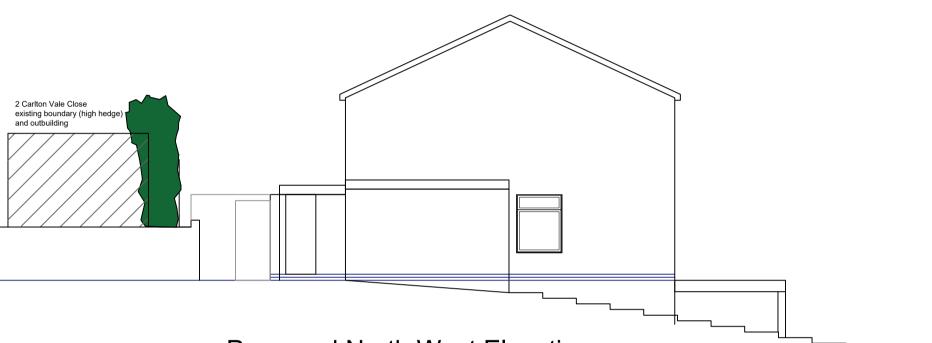

Proposed First Floor Plan





Proposed South West Elevation





Proposed Roof Plan



## Proposed North West Elevation

## **ISSUE FOR PLANNING APPROVAL**

| REV                                              | REVISION NOTE |                                                                                                     |               |                      | DATE | DRAWN BY          |
|--------------------------------------------------|---------------|-----------------------------------------------------------------------------------------------------|---------------|----------------------|------|-------------------|
| Oxedio Architectural Design<br>& Cost Management |               | PROPOSED UPPERWARD EXTENSION CLASS AA<br>AT 41B BUXTON AVENUE, CARLTON.<br>FOR H MACDONALD-SEGEBEER |               |                      |      |