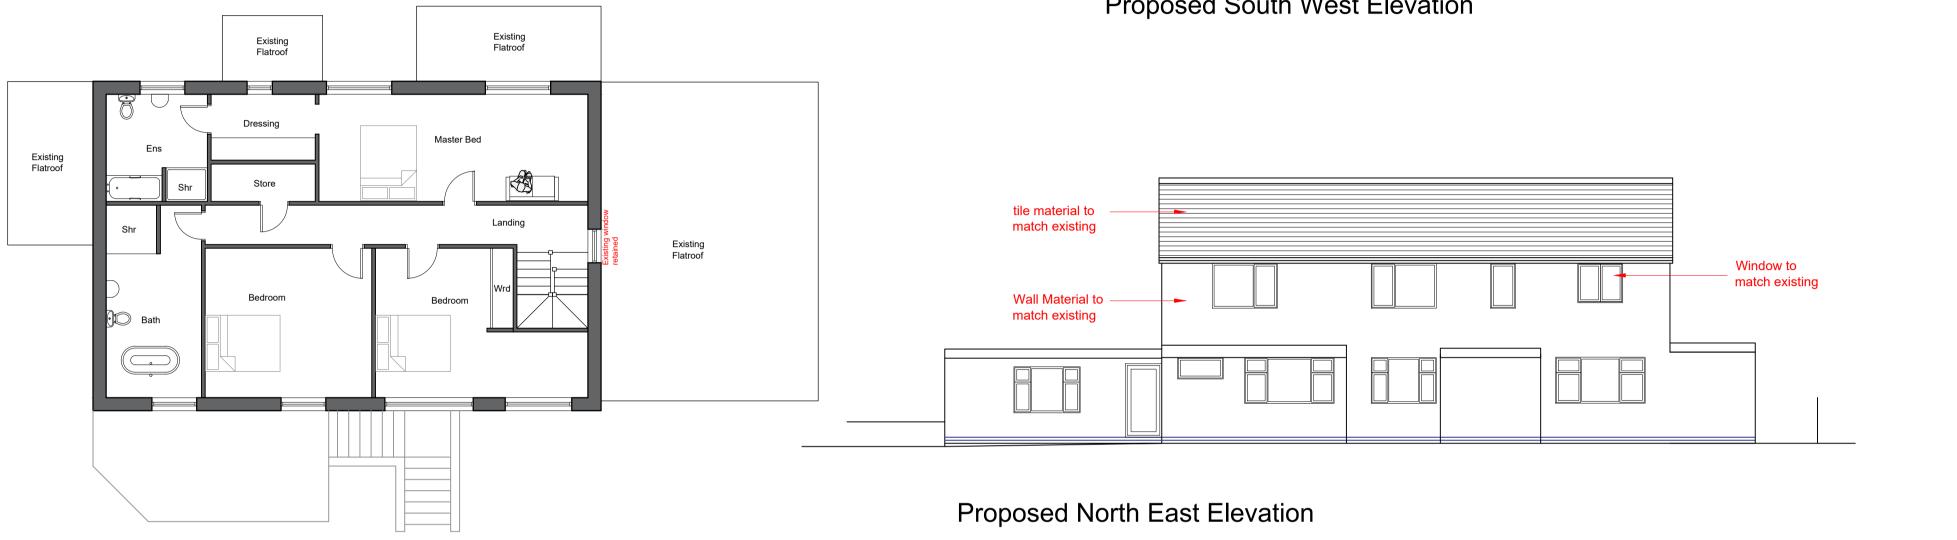

Proposed First Floor Plan





Proposed South West Elevation





Proposed Roof Plan



## Proposed North West Elevation

## **ISSUE FOR PLANNING APPROVAL**

| REV                                              | REVISION NOTE |                                                                                                     |               |                      | DATE | DRAWN BY          |
|--------------------------------------------------|---------------|-----------------------------------------------------------------------------------------------------|---------------|----------------------|------|-------------------|
| Oxedio Architectural Design<br>& Cost Management |               | PROPOSED UPPERWARD EXTENSION CLASS AA<br>AT 41B BUXTON AVENUE, CARLTON.<br>FOR H MACDONALD-SEGEBE