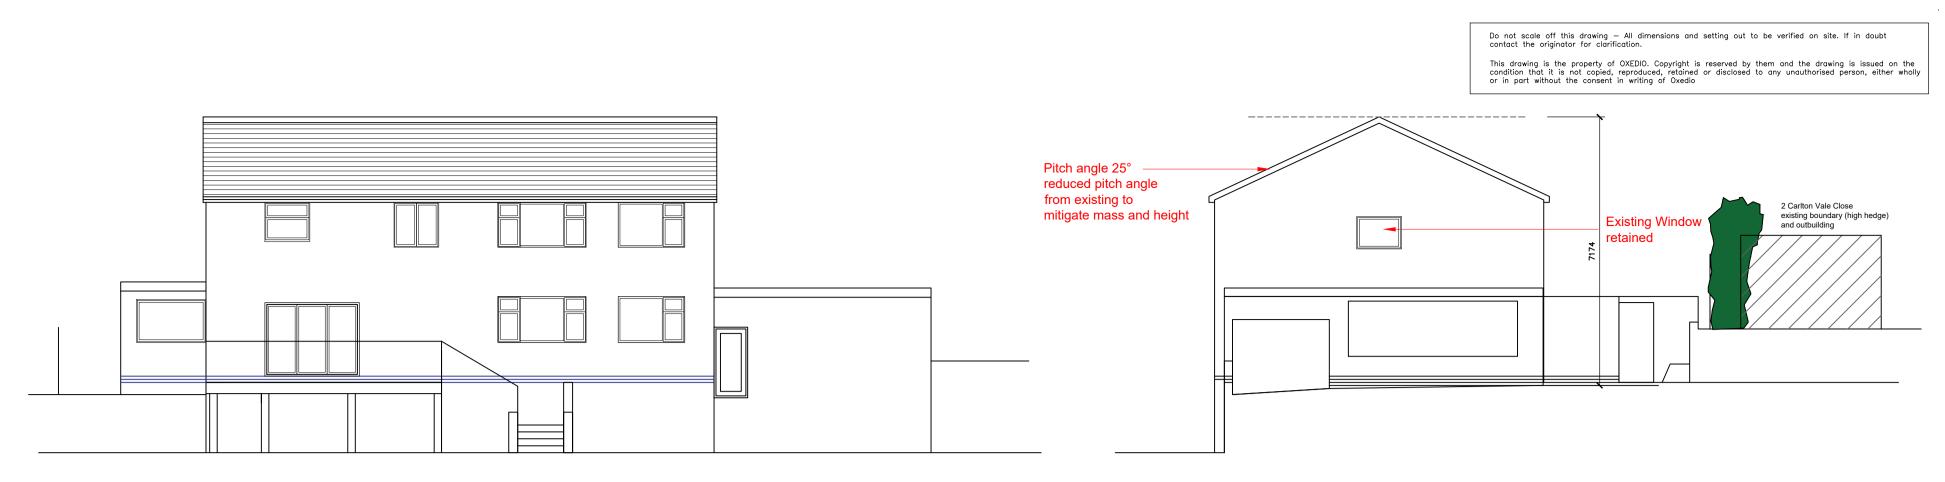

Proposed First Floor Plan





Proposed South West Elevation





Proposed Roof Plan



## Proposed North West Elevation

## **ISSUE FOR PLANNING APPROVAL**

| REV                                              | REVISION NOTE |                                                                                                     |               |                      | DATE | DRAWN BY          |
|--------------------------------------------------|---------------|-----------------------------------------------------------------------------------------------------|---------------|----------------------|------|-------------------|
| Oxedio Architectural Design<br>& Cost Management |               | PROPOSED UPPERWARD EXTENSION CLASS AA<br>AT 41B BUXTON AVENUE, CARLTON.<br>FOR H MACDONALD-SEGEBEER |               |