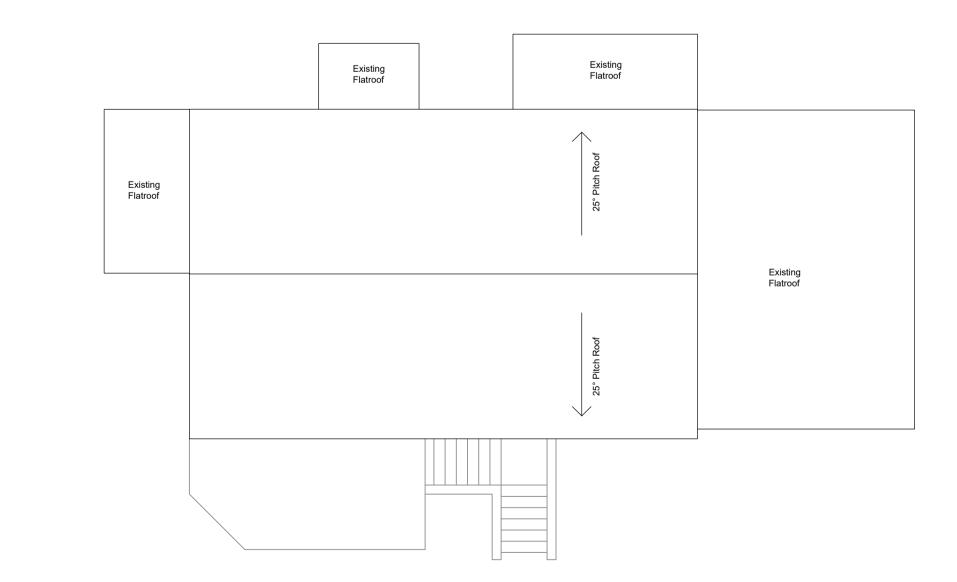

Proposed First Floor Plan





Proposed South West Elevation





Proposed Roof Plan



## Proposed North West Elevation

## **ISSUE FOR PLANNING APPROVAL**

| REV                                              | REVISION NOTE |                                                                                                     |               |                      | DATE | DRAWN BY          |
|--------------------------------------------------|---------------|-----------------------------------------------------------------------------------------------------|---------------|----------------------|------|-------------------|
| Oxedio Architectural Design<br>& Cost Management |               | PROPOSED UPPERWARD EXTENSION CLASS AA<br>AT 41B BUXTON AVENUE, CARLTON.<br>FOR H MACDONALD-SEGEBEER |               |                      |      |