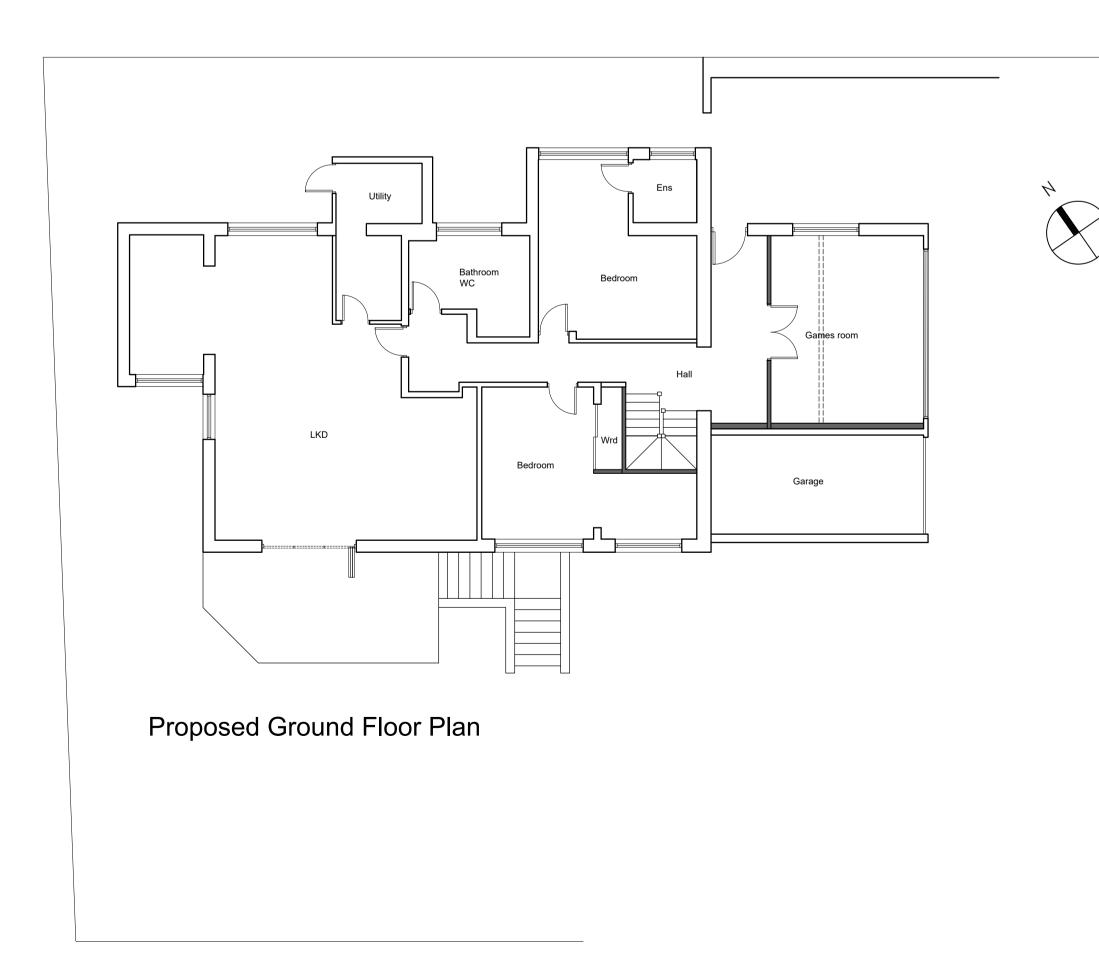

Proposed First Floor Plan





Proposed South West Elevation





Proposed Roof Plan



## Proposed North West Elevation

## **ISSUE FOR PLANNING APPROVAL**

| REV                                              | REVISION NOTE |                                                                                                     |               |                      | DATE | DRAWN BY          |
|--------------------------------------------------|---------------|-----------------------------------------------------------------------------------------------------|---------------|----------------------|------|-------------------|
| Oxedio Architectural Design<br>& Cost Management |               | PROPOSED UPPERWARD EXTENSION CLASS AA<br>AT 41B BUXTON AVENUE, CARLTON.<br>FOR H MACDONALD-SEGEBEER |               |