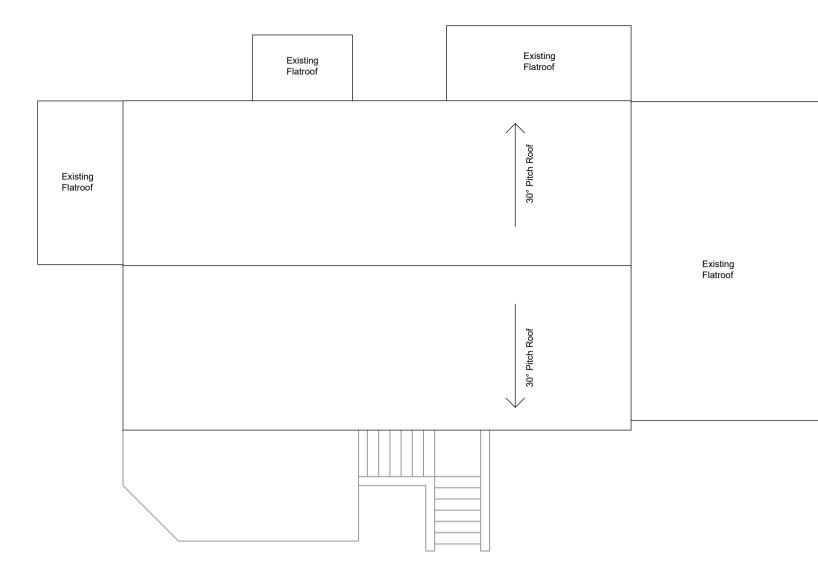

Existing Roof Plan



Existing Ground Floor Plan



## Existing South West Elevation

Scale Bar (metres) 0 1



Existing North East Elevation



## Do not scale off this drawing — All dimensions and setting out to be verified on site. If in doubt contact the originator for clarification. This drawing is the property of OXEDIO. Copyright is reserved by them and the drawing is issued on the condition that it is not copied, reproduced, retained or disclosed to any unauthorised person, either wholly or in part without the consent in writing of Oxedio

## Existing South East Elevation

## **ISSUE FOR PLANNING APPROVAL**

| REV                                              | REVISION NOTE |                                                                                                     |