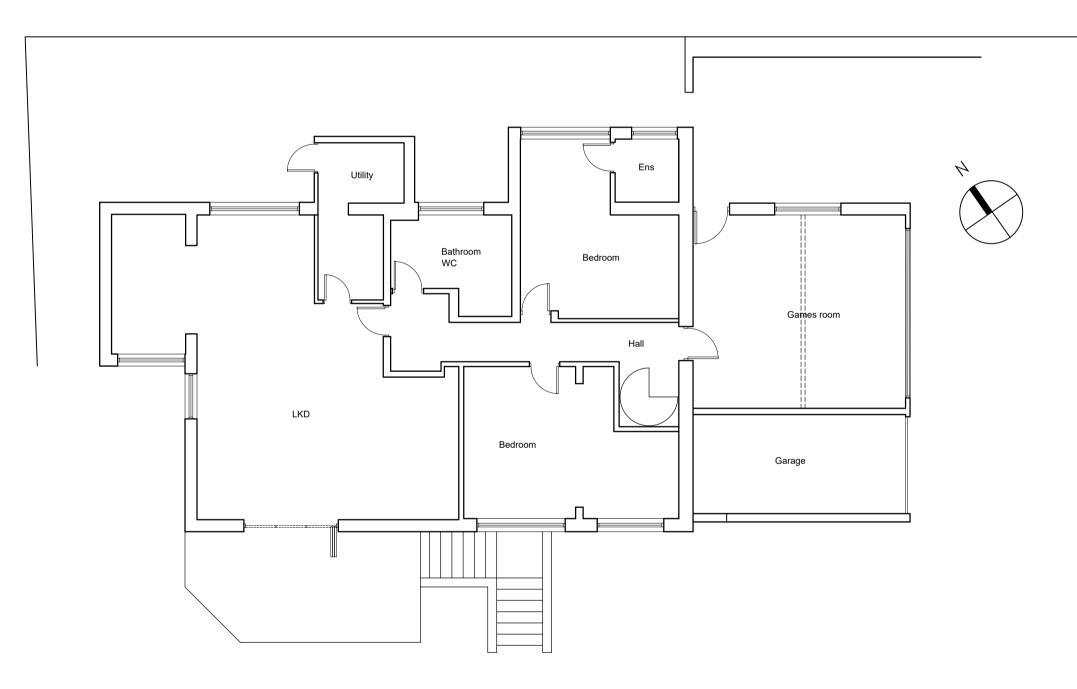

Existing Roof Plan



Existing Ground Floor Plan



## Existing South West Elevation

Scale Bar (metres) 0 1



Existing North East Elevation



## Do not scale off this drawing — All dimensions and setting out to be verified on site. If in doubt contact the originator for clarification. This drawing is the property of OXEDIO. Copyright is reserved by them and the drawing is issued on the condition that it is not copied, reproduced, retained or disclosed to any unauthorised person, either wholly or in part without the consent in writing of Oxedio

## Existing South East Elevation

## **ISSUE FOR PLANNING APPROVAL**

| REV                                              | REVISION NOTE |                                                                                                     |               |