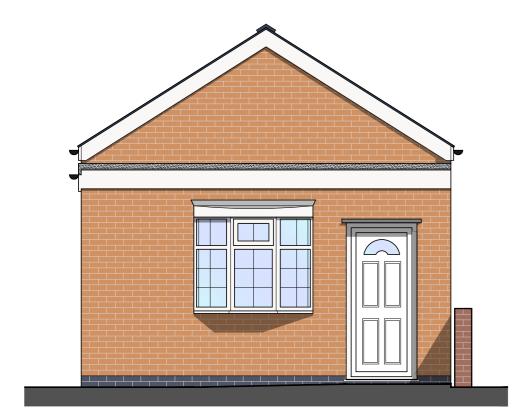

Front (South West) Elevation
Scale 1:50 @ A2

Rear (North East) Elevation
Scale 1:50 @ A2

Side (North West) Elevation Scale 1:50 @ A2

Side (South East) Elevation Scale 1:50 @ A2

The copyright of this drawing and design remains the intellectual property of YARN Architecture Limited and may not be used without written permission for anything other than the intended project. Do not scale from this drawing, use written dimensions only. All dimensions are to be verified on site by the contractor prior to work commencing. All dimensions are in mm unless otherwise stated. Any discrepancies, errors or omissions to be reported to the designer before the commencement of works. This drawing is to be read in conjunction with all other relevant architectural, structural, civil's and services drawings and specifications provided. All building materials, components and workmanship to comply with the appropriate public health acts, building regulations, British standards, codes of practice and the appropriate manufacturer's recommendations.

## **Existing Elevations**

| project no 2301 | drawing no 04-00 | stage<br>1       |
|-----------------|------------------|------------------|
| scale<br>1:50   | size<br>A2       | revision<br>_    |
| drawn by        | checked by       | date<br>09.03.23 |