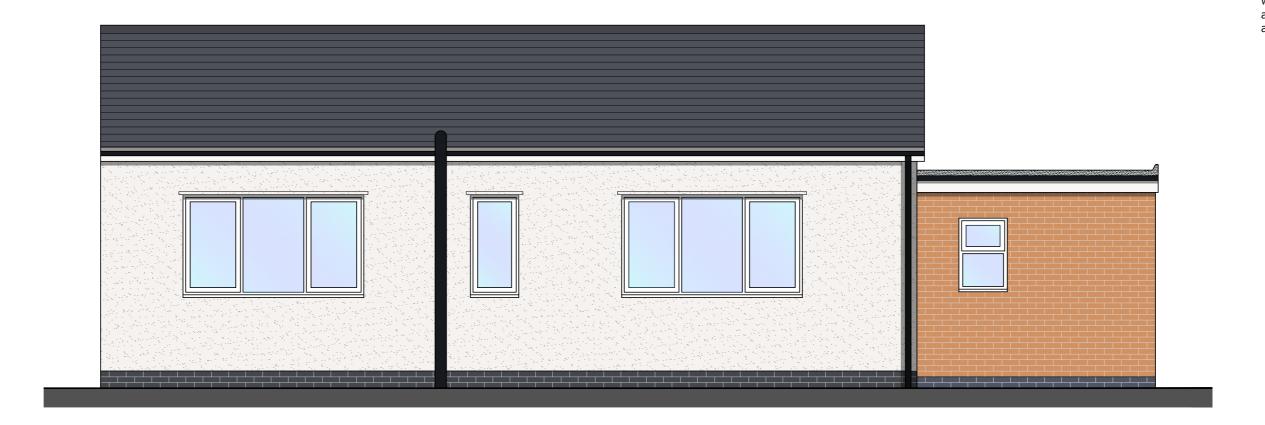

Front (South West) Elevation
Scale 1:50 @ A2

Rear (North East) Elevation
Scale 1:50 @ A2

Side (North West) Elevation Scale 1:50 @ A2

Side (South East) Elevation Scale 1:50 @ A2

The copyright of this drawing and design remains the intellectual property of YARN Architecture Limited and may not be used without written permission for anything other than the intended project. Do not scale from this drawing, use written dimensions only. All dimensions are to be verified on site by the contractor prior to work commencing. All dimensions are in mm unless otherwise stated. Any discrepancies, errors or omissions to be reported to the designer before the commencement of works. This drawing is to be read in conjunction with all other relevant architectural, structural, civil's and services drawings and specifications provided. All building materials, components and workmanship to comply with the appropriate public health acts, building regulations, British standards, codes of practice and the appropriate manufacturer's recommendations.

## **Existing Elevations**

| project no 2301 | drawing no 04-00 | stage<br>1       |
|-----------------|------------------|------------------|
| scale<br>1:50   | size<br>A2       | revision<br>_    |
| drawn by        | checked by       | date<br>09.03.23 |