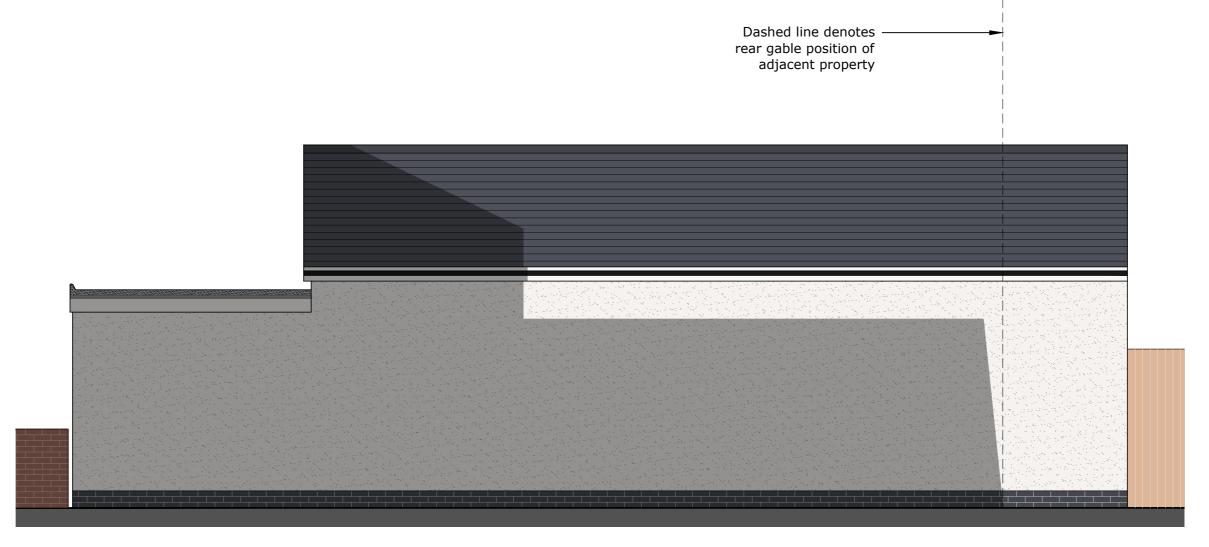

Front (South West) Elevation
Scale 1:50 @ A2

Rear (North East) Elevation
Scale 1:50 @ A2

Side (North West) Elevation Scale 1:50 @ A2

Side (South East) Elevation Scale 1:50 @ A2

The copyright of this drawing and design remains the intellectual property of YARN Architecture Limited and may not be used without written permission for anything other than the intended project. Do not scale from this drawing, use written dimensions only. All dimensions are to be verified on site by the contractor prior to work commencing. All dimensions are in mm unless otherwise stated. Any discrepancies, errors or omissions to be reported to the designer before the commencement of works. This drawing is to be read in conjunction with all other relevant architectural, structural, civil's and services drawings and specifications provided. All building materials, components and workmanship to comply with the appropriate public health acts, building regulations, British standards, codes of practice and the appropriate manufacturer's recommendations.

## **Existing Elevations**

| project no 2301 | drawing no 04-00 | stage<br>1       |
|-----------------|------------------|------------------|
| scale<br>1:50   | size<br>A2       | revision<br>_    |
| drawn by        | checked by       | date<br>09.03.23 |