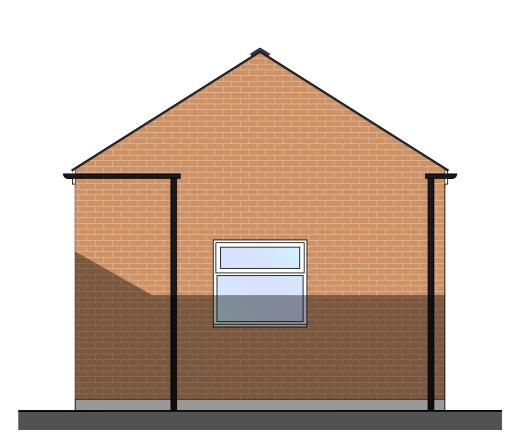

Front (South West) Elevation
Scale 1:50 @ A2

Rear (North East) Elevation
Scale 1:50 @ A2

Side (North West) Elevation Scale 1:50 @ A2

Side (South East) Elevation Scale 1:50 @ A2

The copyright of this drawing and design remains the intellectual property of YARN Architecture Limited and may not be used without written permission for anything other than the intended project. Do not scale from this drawing, use written dimensions only. All dimensions are to be verified on site by the contractor prior to work commencing. All dimensions are in mm unless otherwise stated. Any discrepancies, errors or omissions to be reported to the designer before the commencement of works. This drawing is to be read in conjunction with all other relevant architectural, structural, civil's and services drawings and specifications provided. All building materials, components and workmanship to comply with the appropriate public health acts, building regulations, British standards, codes of practice and the appropriate manufacturer's recommendations.

## **Existing Elevations**

| project no 2301 | drawing no 04-00 | stage<br>1       |
|-----------------|------------------|------------------|
| scale<br>1:50   | size<br>A2       | revision<br>_    |
| drawn by        | checked by       | date<br>09.03.23 |