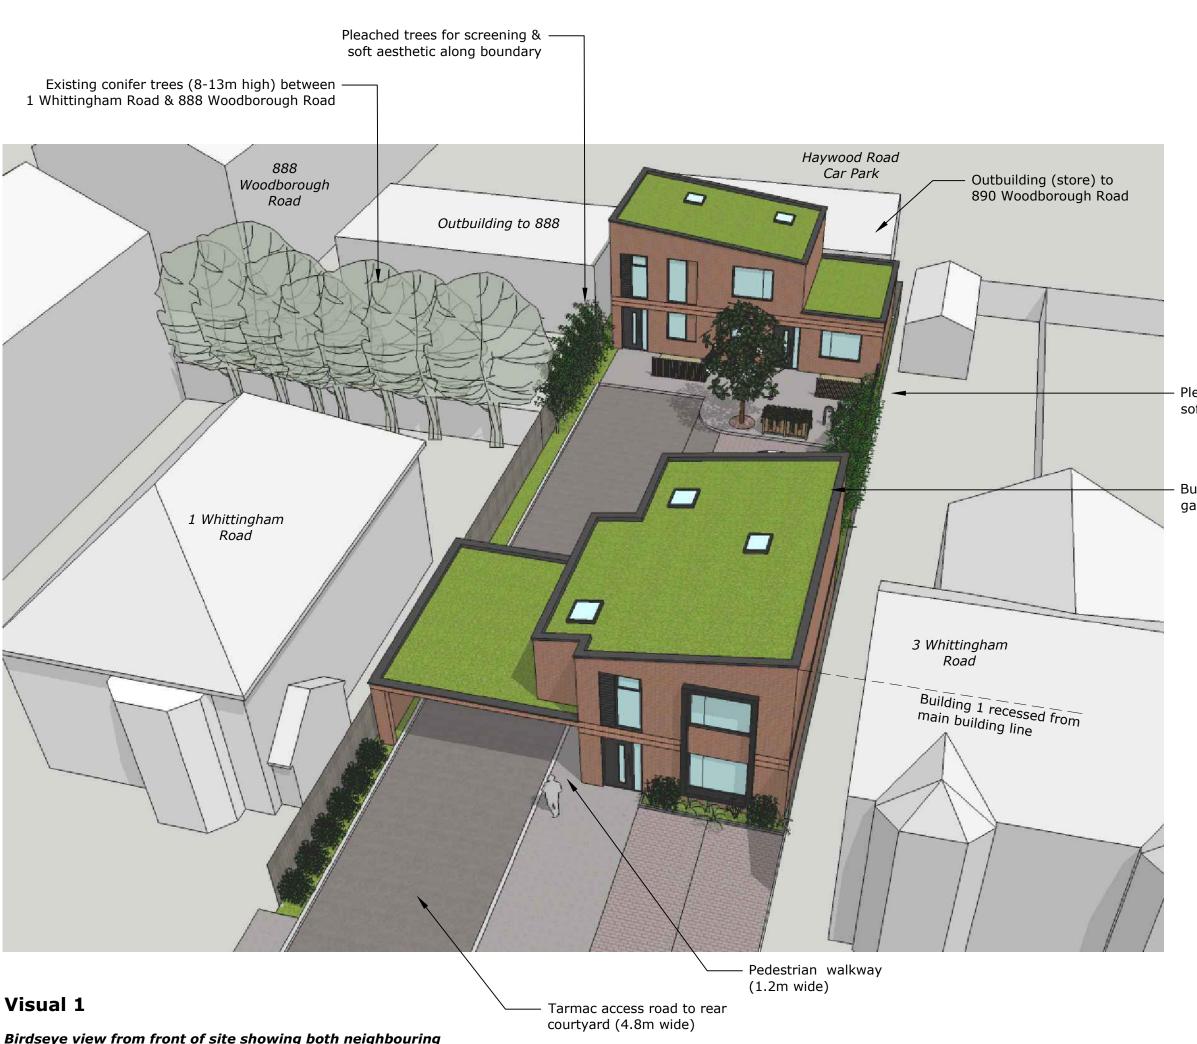

Pleached trees for screening & soft aesthetic along boundary

Building 2 projects no further than gable of adjacent property

> date description

YARN architecture

t: 07379 433833 e: studio@yarn-architecture.co.uk w: www.yarn-architecture.co.uk

1a Whittingham Road Mapperley Nottingham NG3 6BL

drawing title Visual 1

project no 2301 13-01 3 revision nts А3 drawn by checked by date 17.01.22

drawing status

SM

PLANNING APPLICATION

Birdseye view from front of site showing both neighbouring propertes and surrounding context