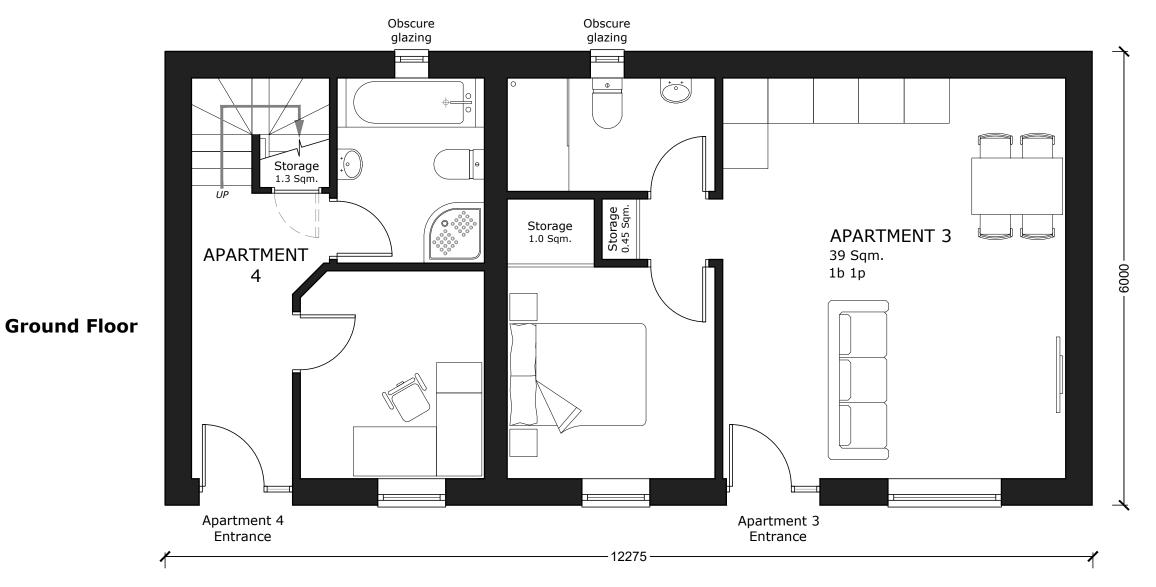

## Floorplans **Apartment Building 2**

project no 2301 07-01 3 revision 1:50 А3

drawn by checked by o7.09.23 SM

drawing status

PLANNING APPLICATION

Proposed Floorplans -Building 2 Scale 1:50 @ A3

Ohscure