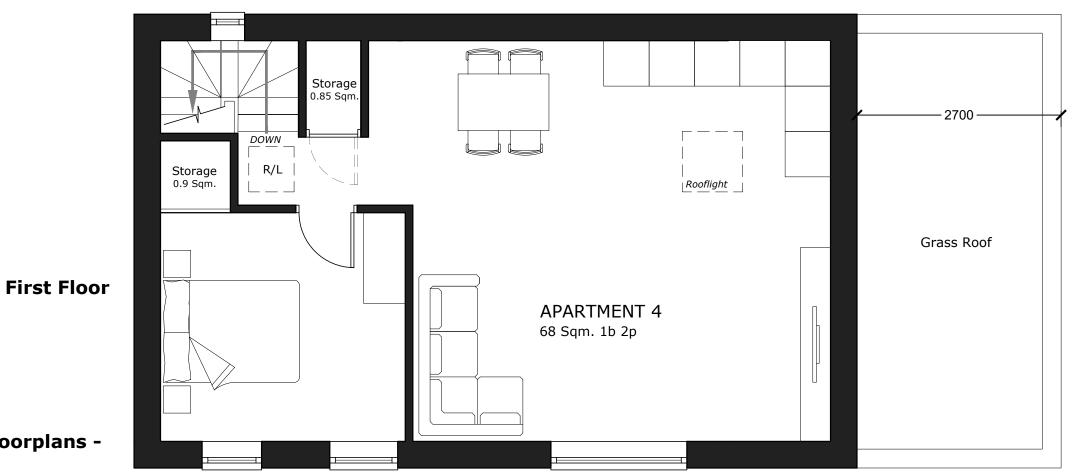

## Floorplans **Apartment Building 2**

project no 2301 07-01 3 revision 1:50 А3

drawn by checked by o7.09.23 SM

drawing status

PLANNING APPLICATION

Proposed Floorplans -Building 2 Scale 1:50 @ A3

Ohscure