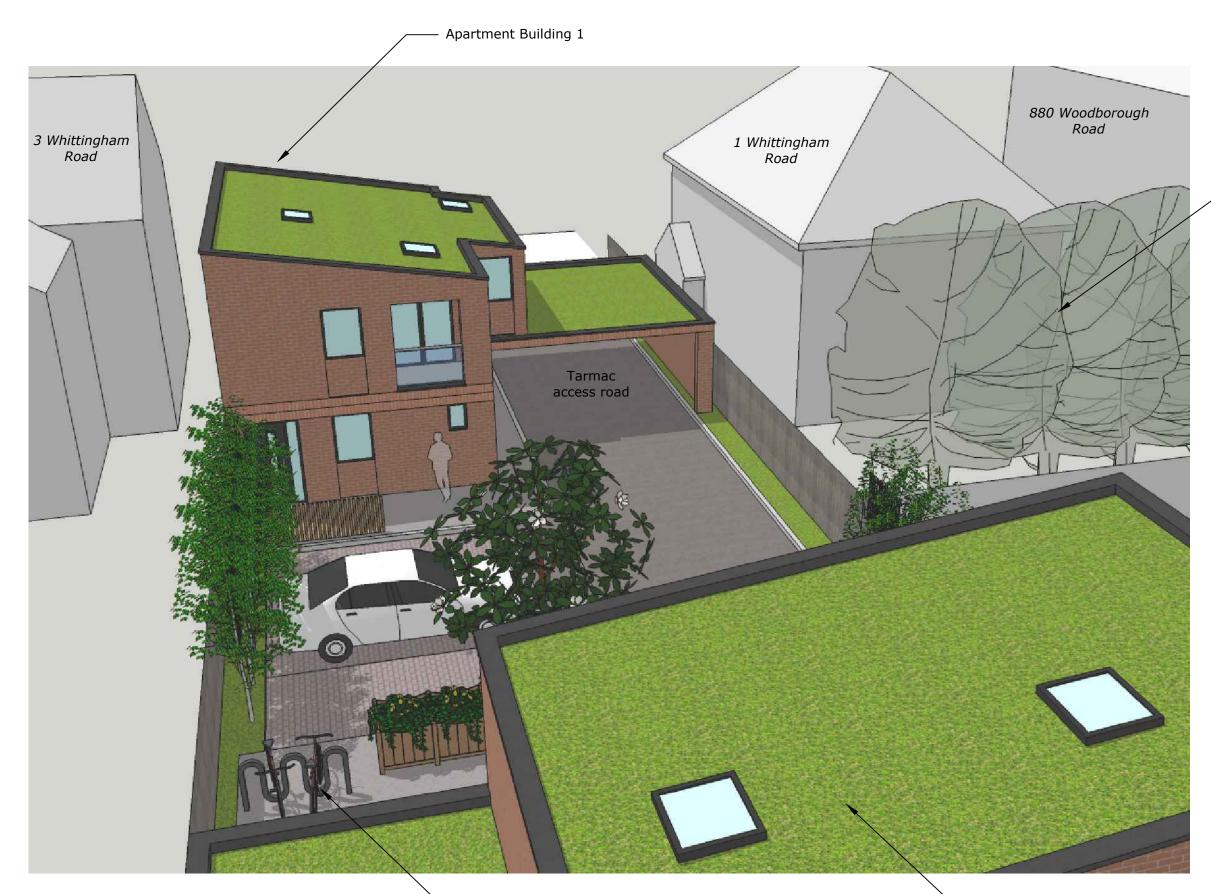

## Visual 6

Lockable
cycle store

Apartment Building 2

The copyright of this drawing and design remains the intellectual property of YARN Architecture Limited and may not be used without written permission for anything other than the intended project. Do not scale from this drawing, use written dimensions only. All dimensions are to be verified on site by the contractor prior to work commencing. All dimensions are in mm unless otherwise stated. Any discrepancies, errors or omissions to be reported to the designer before the commencement of works. This drawing is to be read in conjunction with all other relevant architectural, structural, civil's and services drawings and specifications provided. All building materials, components and workmanship to comply with the appropriate public health acts, building regulations, British standards, codes of practice and the appropriate manufacturer's recommendations.

## Existing conifer trees (8-13m high) between 1 Whittingham Road & 888 Woodborough Road