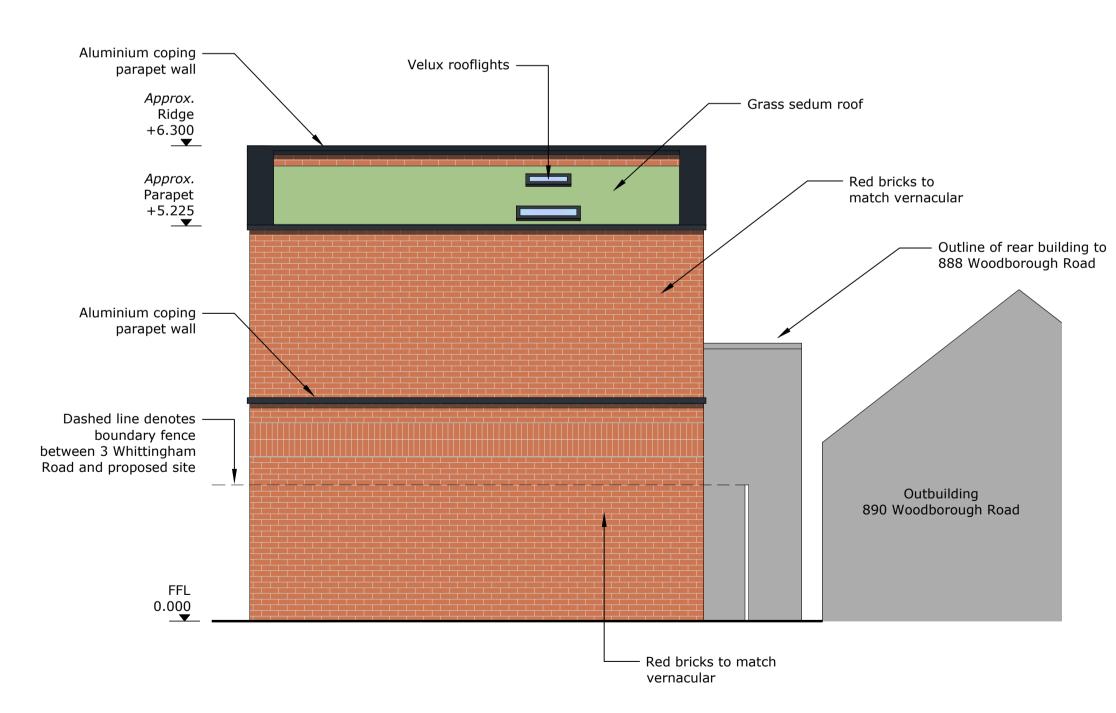

Front (South West) Elevation Scale 1:50 @ A2

Rear (North East) Elevation
Scale 1:50 @ A2

Side (North West) Elevation
Scale 1:50 @ A2

Side (South East) Elevation
Scale 1:50 @ A2

1:50 Paper Scale Check (mm)

## drawing title Proposed Elevations **Building 2**

| project no 2301 | drawing no 08-01 | stage<br><b>3</b> |
|-----------------|------------------|-------------------|
| scale<br>1:50   | size<br>A1       | revision<br>_     |
| drawn by        | checked by<br>–  | date<br>24.10.23  |