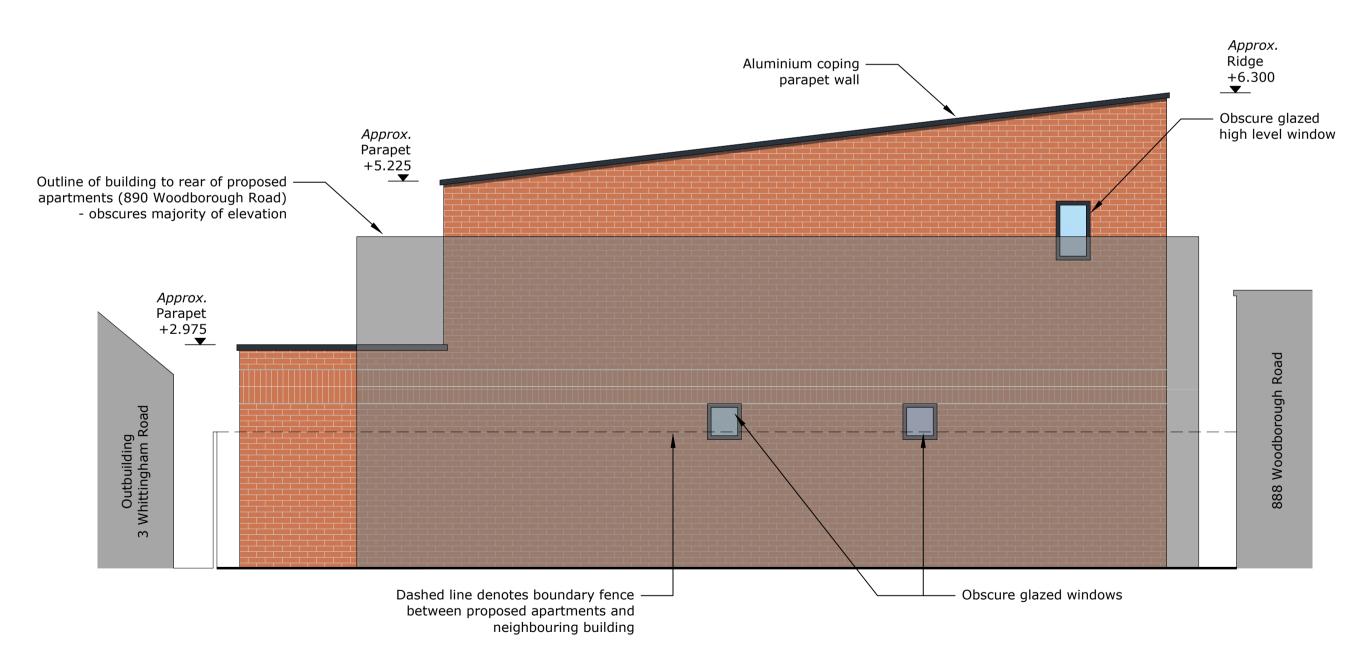

Front (South West) Elevation Scale 1:50 @ A2

Rear (North East) Elevation
Scale 1:50 @ A2

Side (North West) Elevation
Scale 1:50 @ A2

Side (South East) Elevation
Scale 1:50 @ A2

1:50 Paper Scale Check (mm)

## drawing title Proposed Elevations **Building 2**

| project no 2301 | drawing no 08-01 | stage<br><b>3</b> |
|-----------------|------------------|-------------------|
| scale<br>1:50   | size<br>A1       | revision<br>_     |
| drawn by        | checked by<br>–  | date<br>24.10.23  |