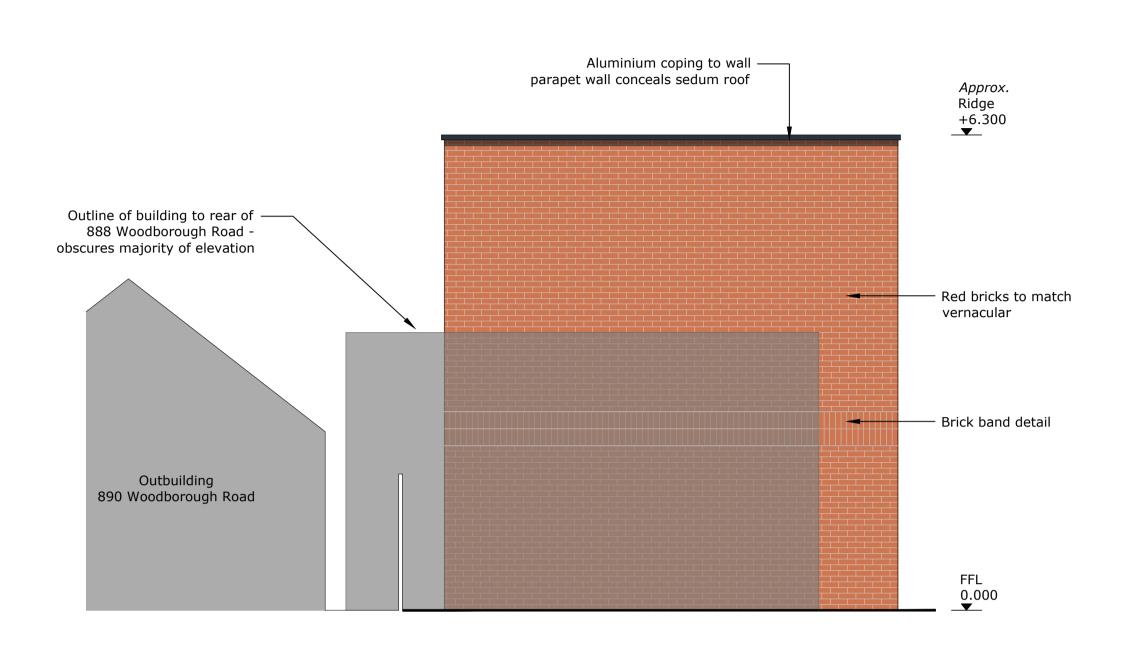

Front (South West) Elevation Scale 1:50 @ A2

Rear (North East) Elevation
Scale 1:50 @ A2

Side (North West) Elevation
Scale 1:50 @ A2

Side (South East) Elevation
Scale 1:50 @ A2

1:50 Paper Scale Check (mm)

## drawing title Proposed Elevations **Building 2**

| project no 2301 | drawing no 08-01 | stage<br><b>3</b> |
|-----------------|------------------|-------------------|
| scale<br>1:50   | size<br>A1       | revision<br>_     |
| drawn by        | checked by<br>–  | date<br>24.10.23  |