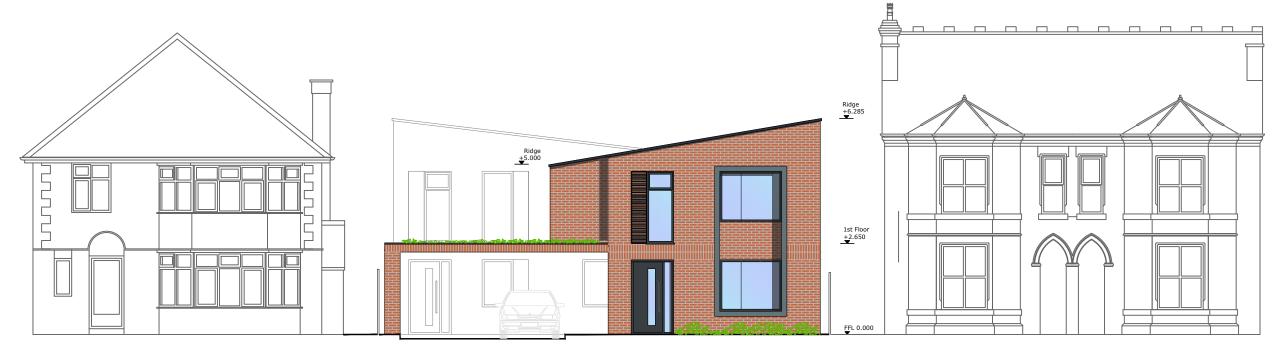

## Proposed Streetscene Elevation

| project no 2301 | drawing no 09-00 | stage<br>3       |
|-----------------|------------------|------------------|
| scale<br>1:100  | A3               | revision<br>–    |
| drawn by        | checked by       | date<br>14.10.23 |