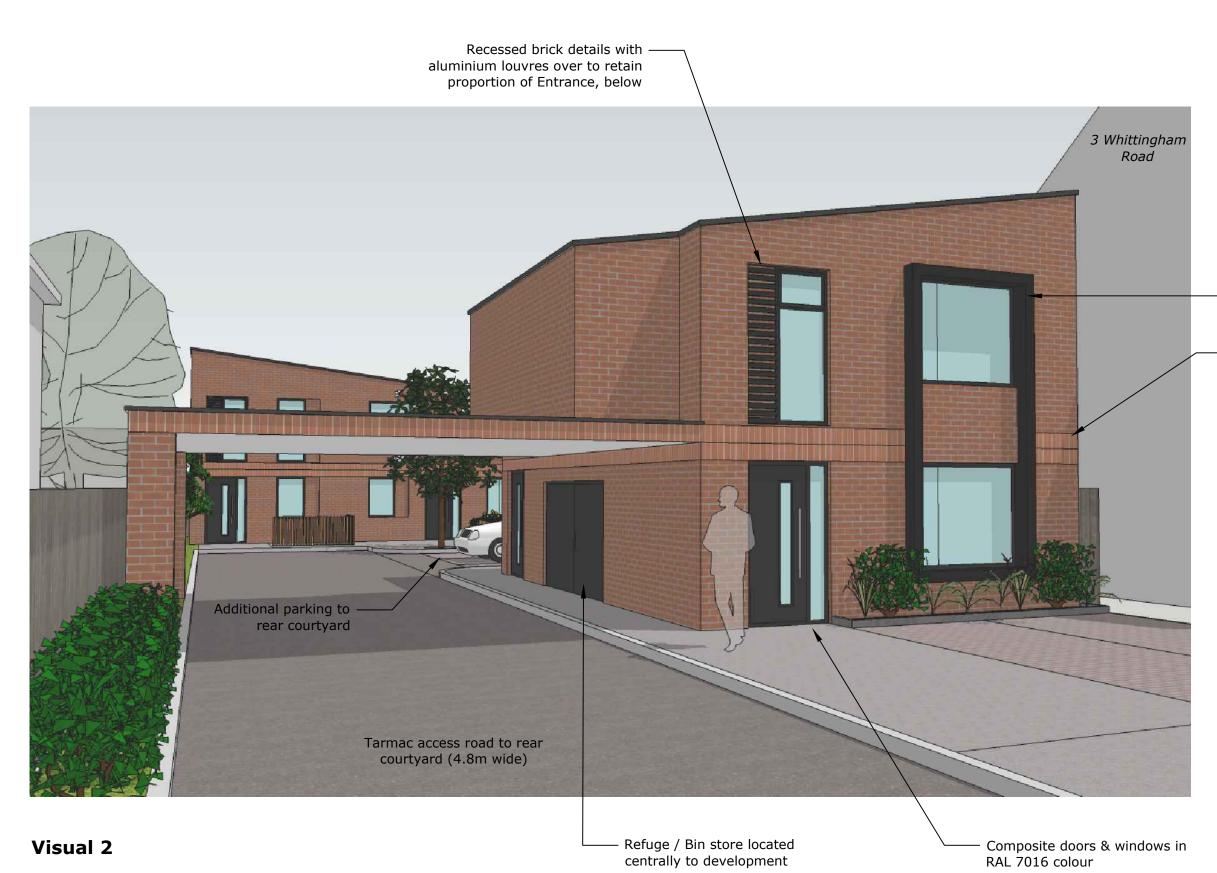

View from pavement toward Building 1 and undercroft

The copyright of this drawing and design remains the intellectual property of YARN Architecture Limited and may not be used without written permission for anything other than the intended project. Do not scale from this drawing, use written dimensions only. All dimensions are to be verified on site by the contractor prior to work commencing. All dimensions are in mm unless otherwise stated. Any discrepancies, errors or omissions to be reported to the designer before the commencement of works. This drawing is to be read in conjunction with all other relevant architectural, structural, civil's and services drawings and specifications provided. All building materials, components and workmanship to comply with the appropriate public health acts, building regulations, British standards, codes of practice and the appropriate manufacturer's recommendations.