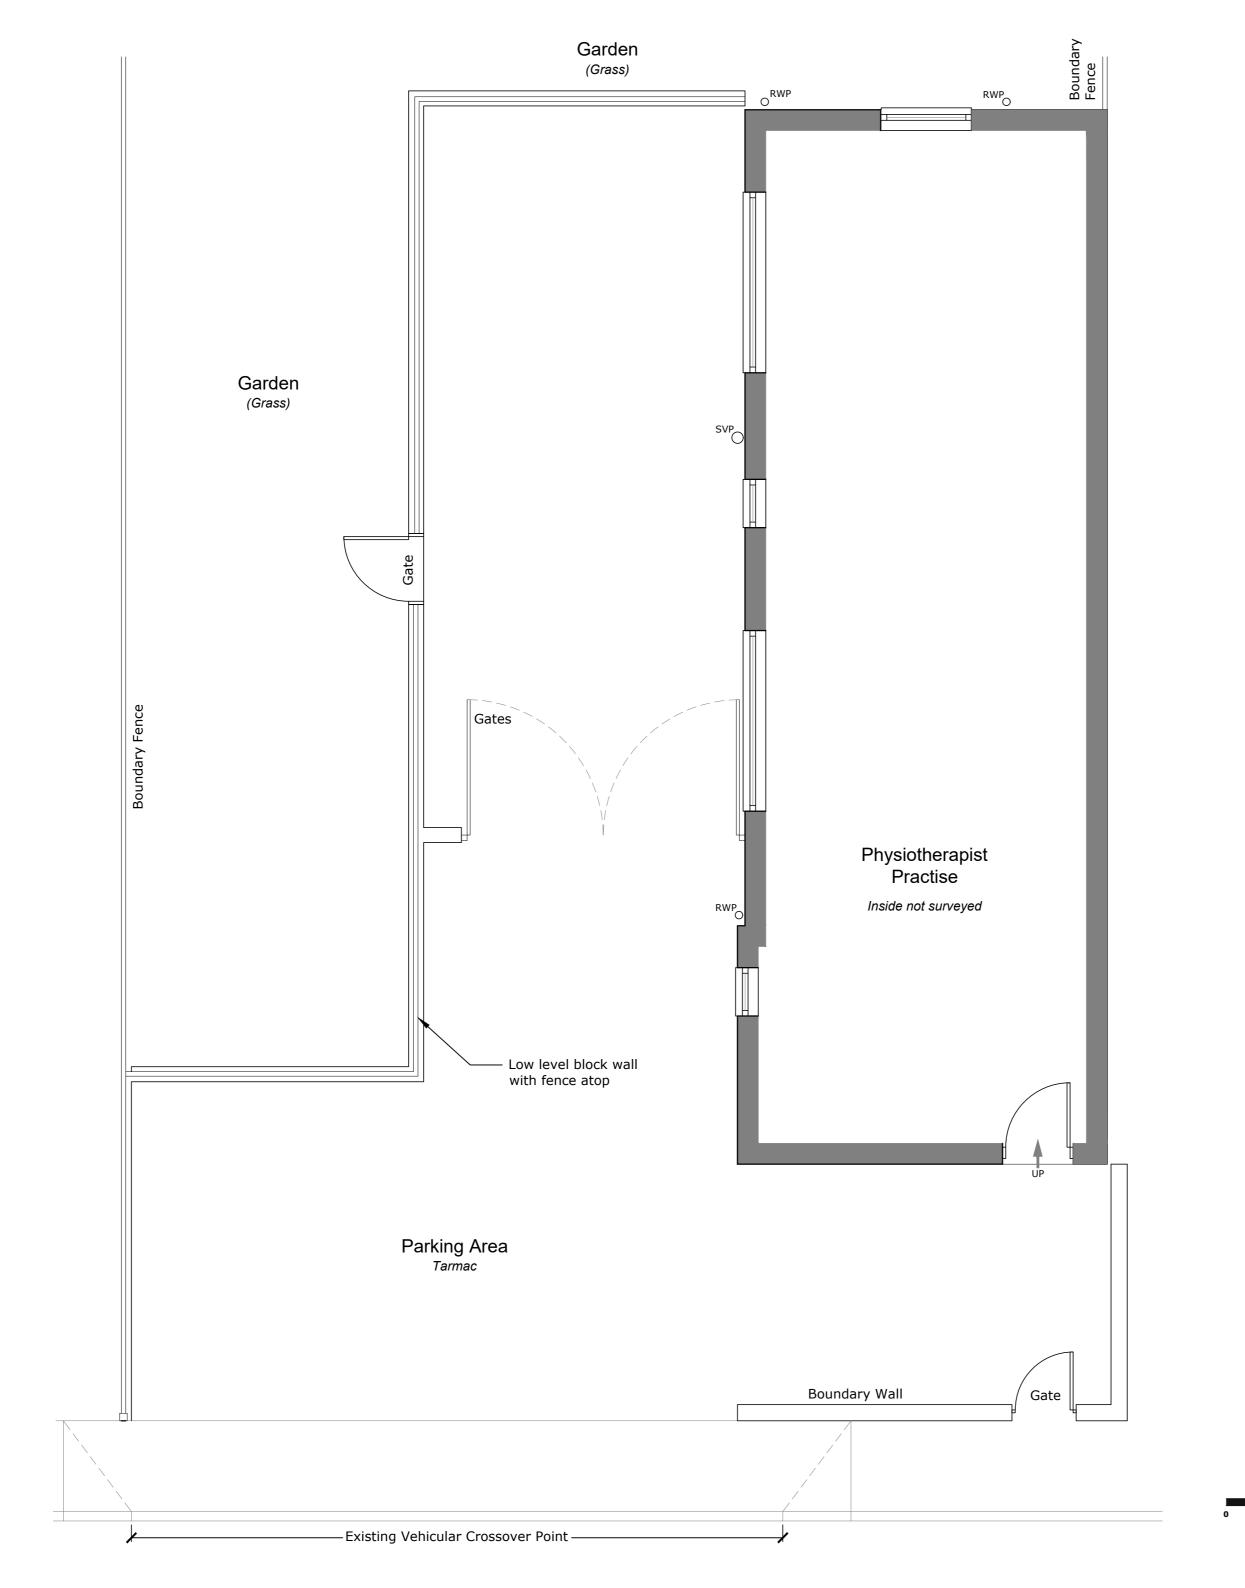

## drawing title Ground Floor Plan

| project no 2301 | drawing no 03-00 | stage<br>1       |
|-----------------|------------------|------------------|
| scale<br>1:50   | size<br>A2       | revision<br>_    |
| drawn by        | checked by       | date<br>09.03.23 |