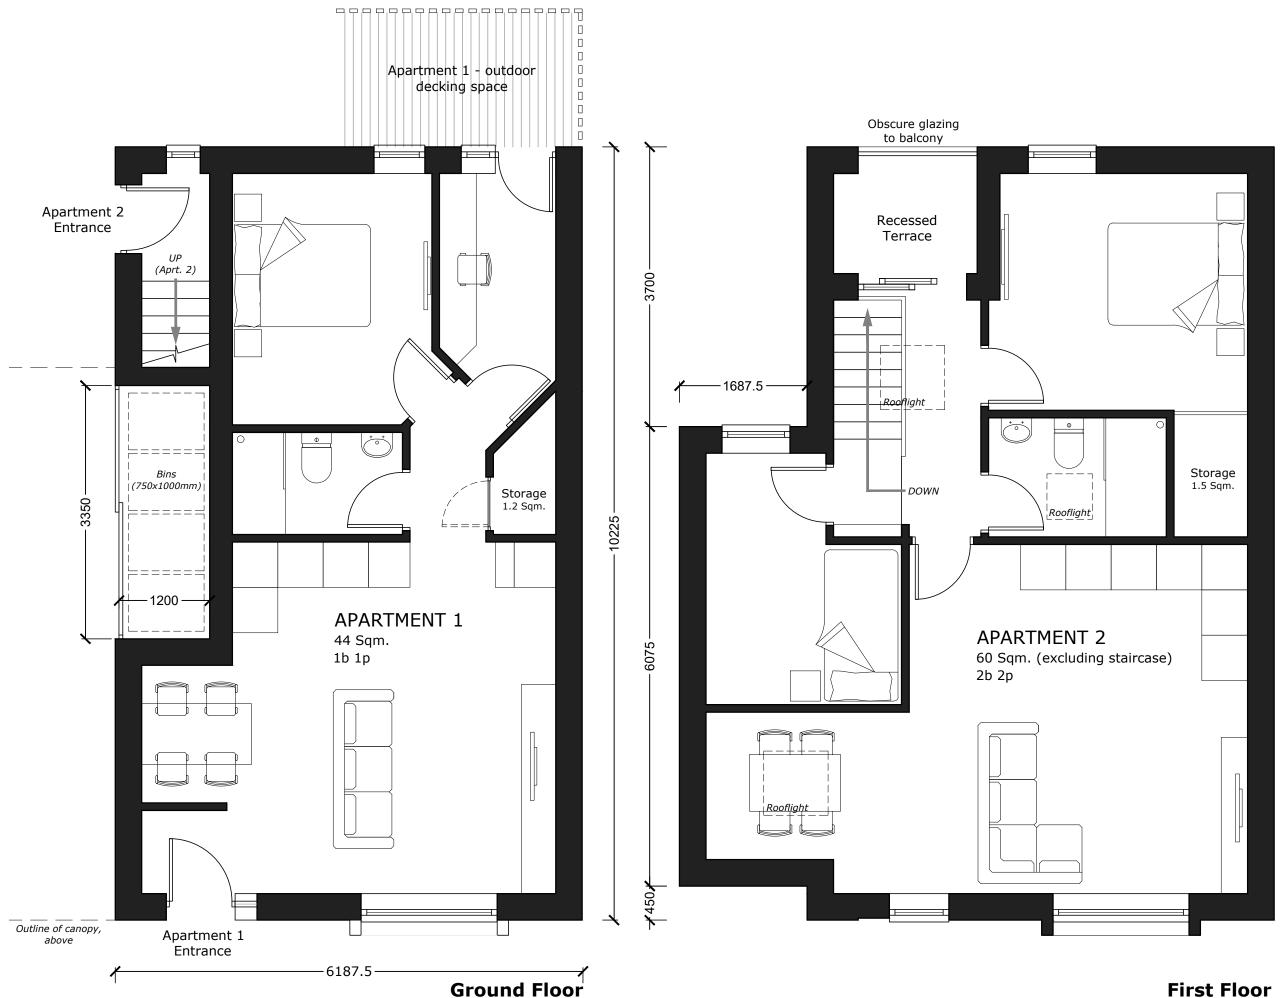

## **Outline Floorplans Apartment Building 1**

project no 2301 07-00 3 revision 1:50 А3 drawn by checked by o7.09.23

drawing status

PLANNING APPLICATION