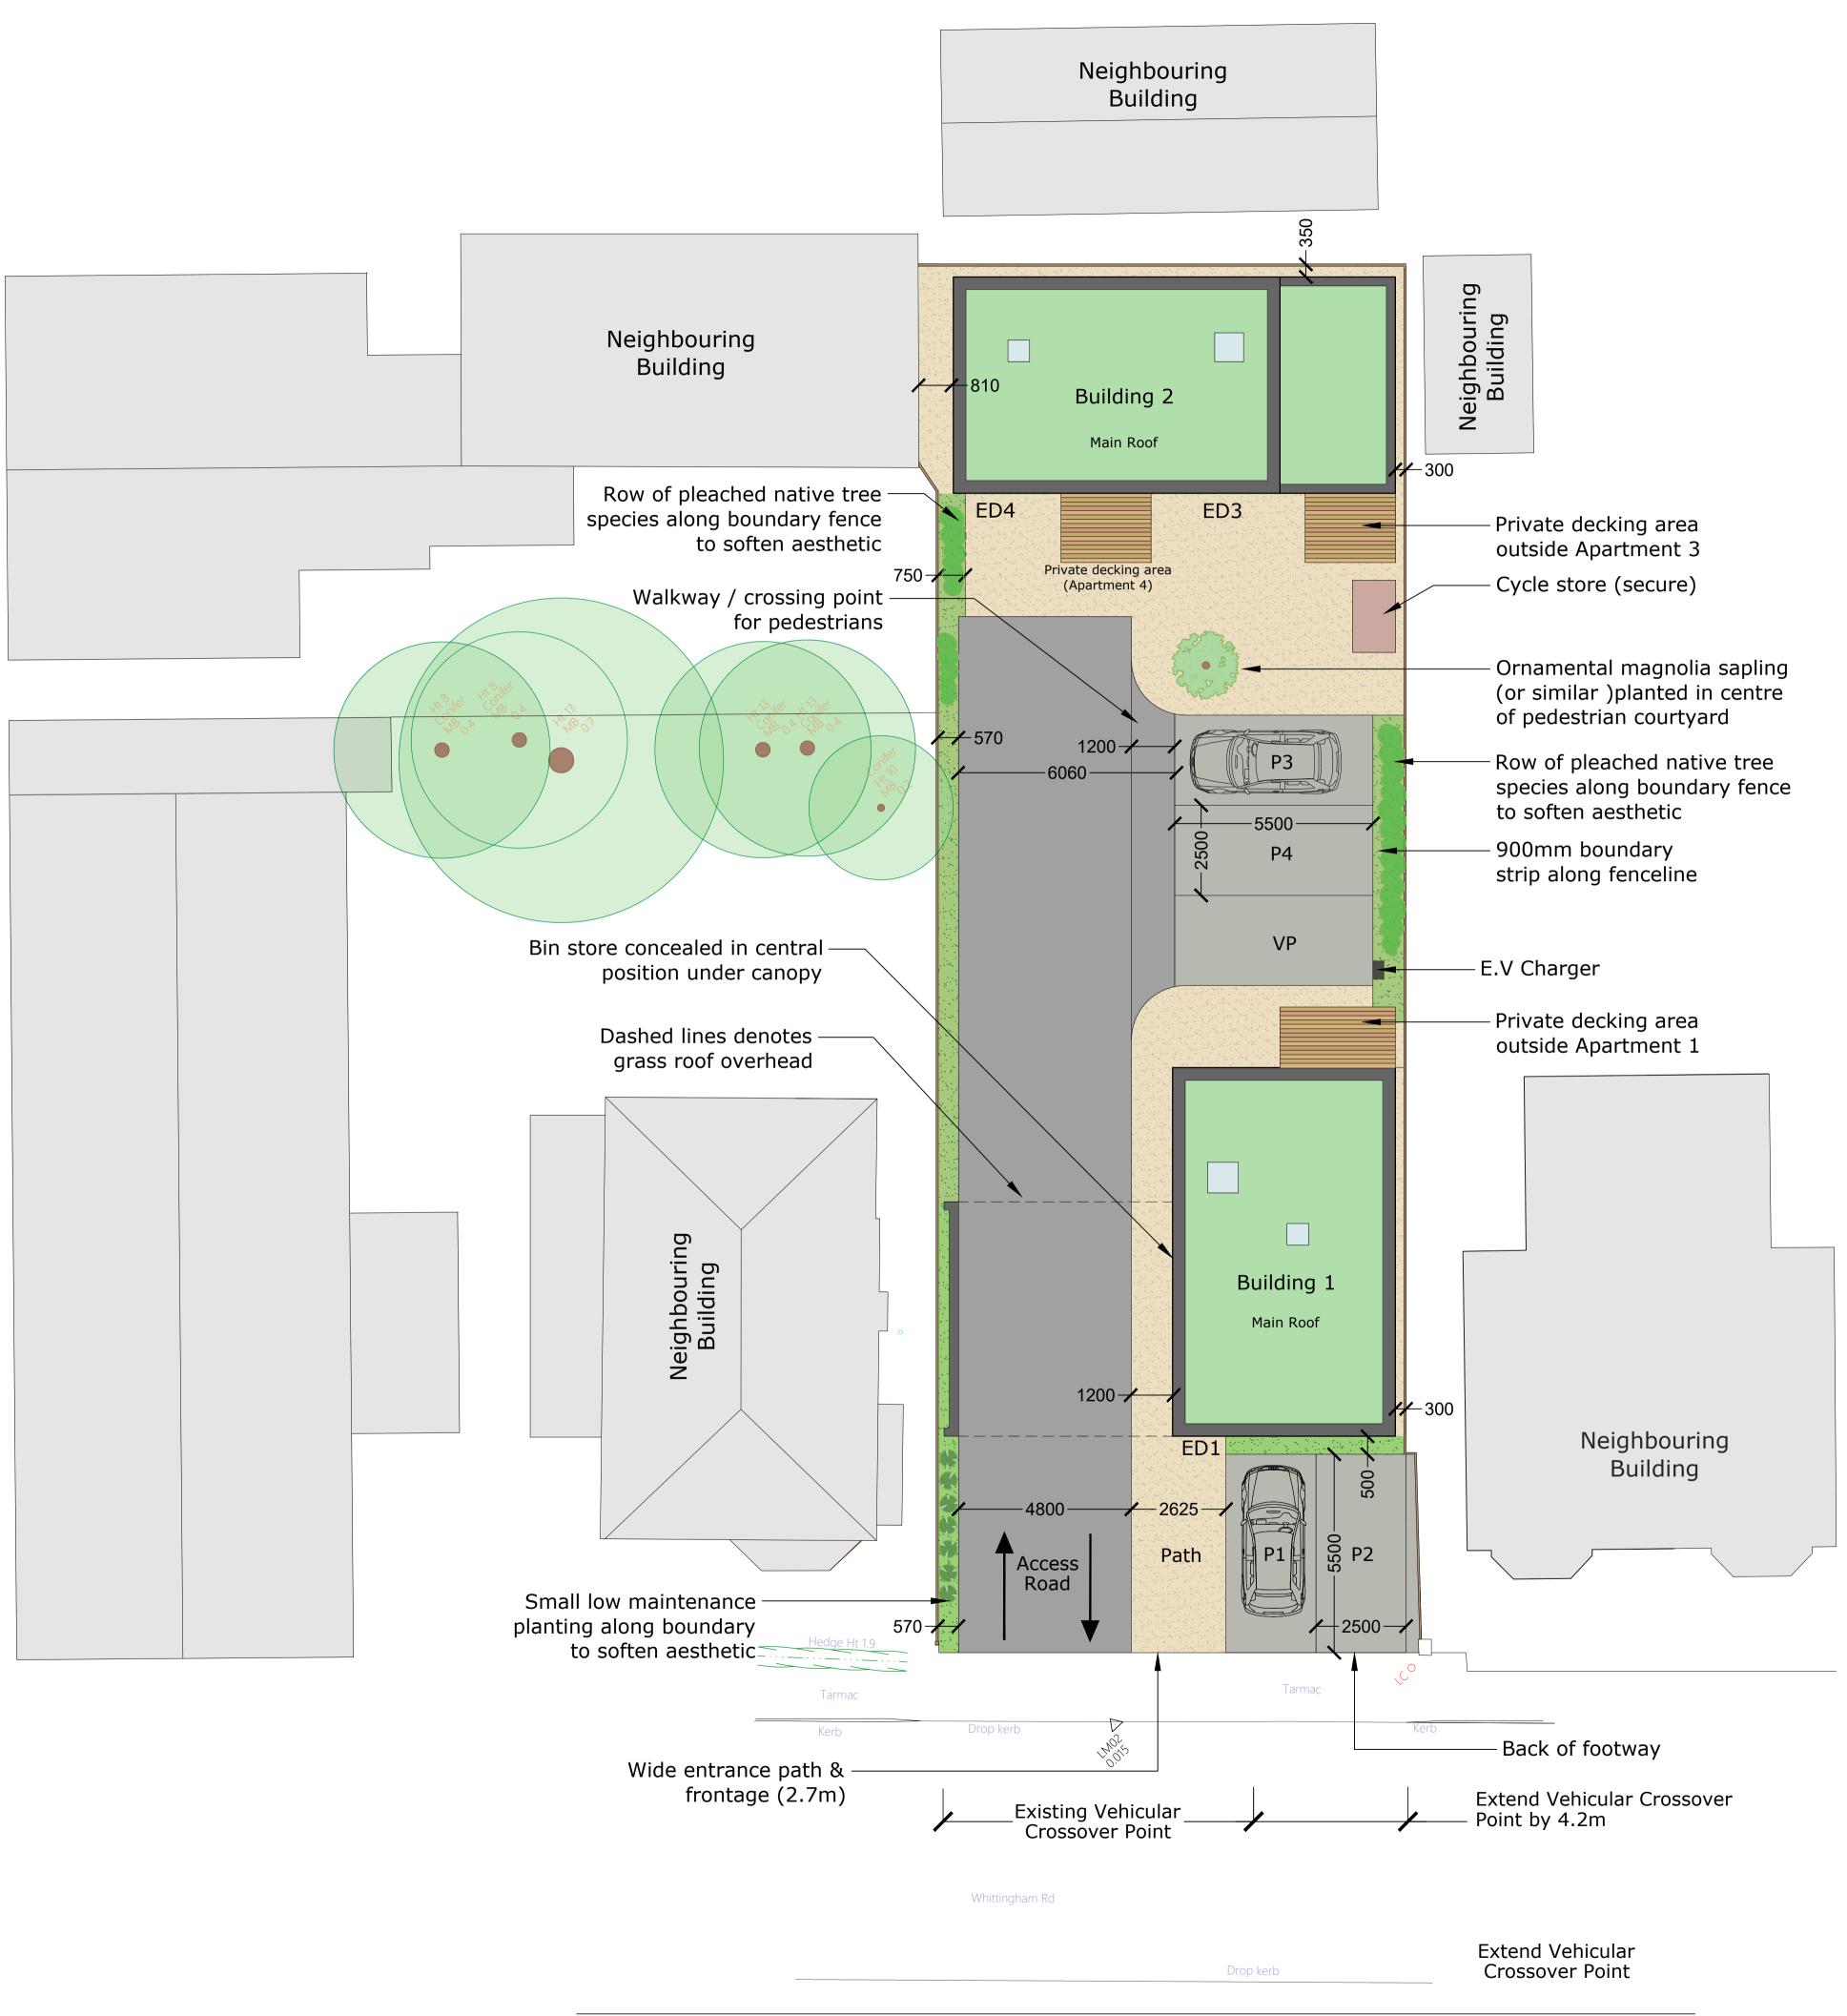

rev description by date

project 1a Whittingham Road Mapperley Nottingham NG3 6BL

drawing title

Proposed Site Plan

| project no 2301 | drawing no            | stage<br>3                  |
|-----------------|-----------------------|-----------------------------|
| scale<br>1:100  | <sup>size</sup><br>A1 | revision<br>_               |
| drawn by        | checked by<br>–       | <sub>date</sub><br>24.10.23 |