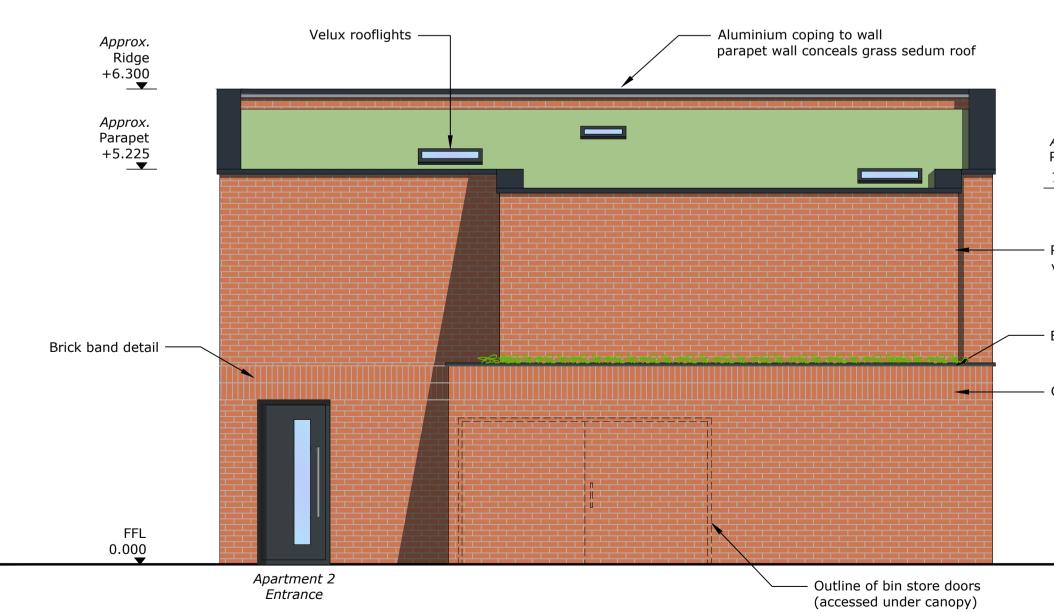

Approx. Parapet +5.000 ▼

· Red bricks to match vernacular

- Brick band detail

— Grass roof canopy

2000 5000

rev description

by date

© YARN architecture t: 07379 433833 e: studio@yarn-architecture.co.uk w: www.yarn-architecture.co.uk