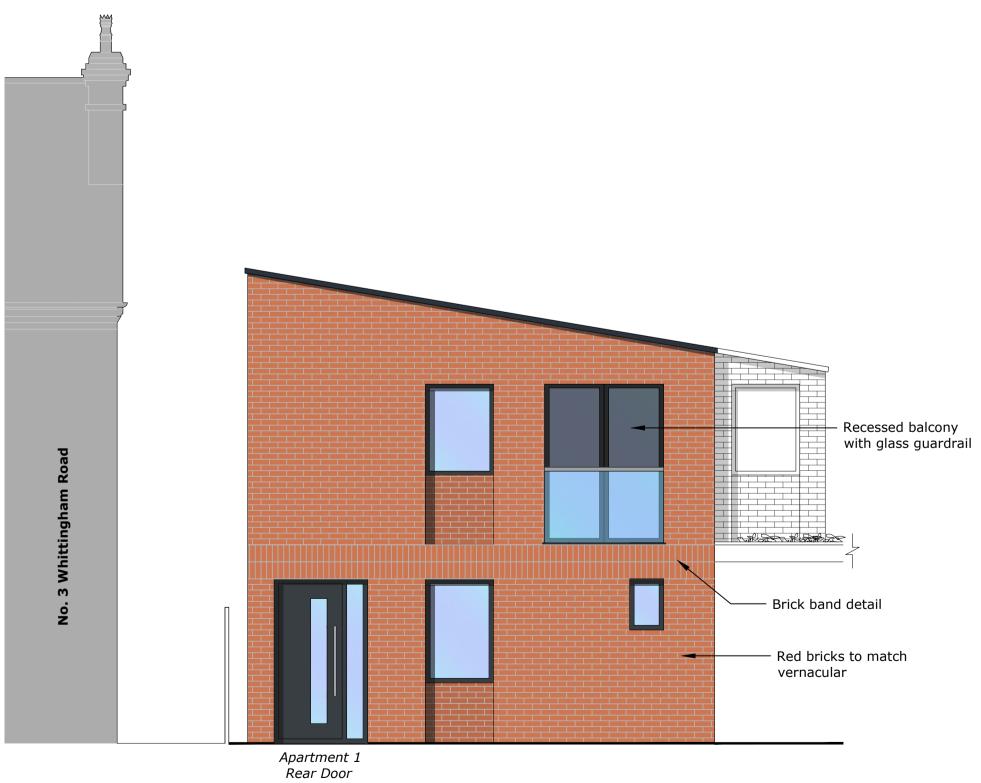

FF Ceiling +5.825

 Red bricks to match vernacular

| -<br>Brick band detail                                           | 1st Floor<br>+2.650<br>▼ |
|------------------------------------------------------------------|--------------------------|
|                                                                  | GF Ceiling<br>+2.325     |
| Dashed line denotes<br>existing fenceline<br>position - retained |                          |
|                                                                  | FFL<br>0.000             |