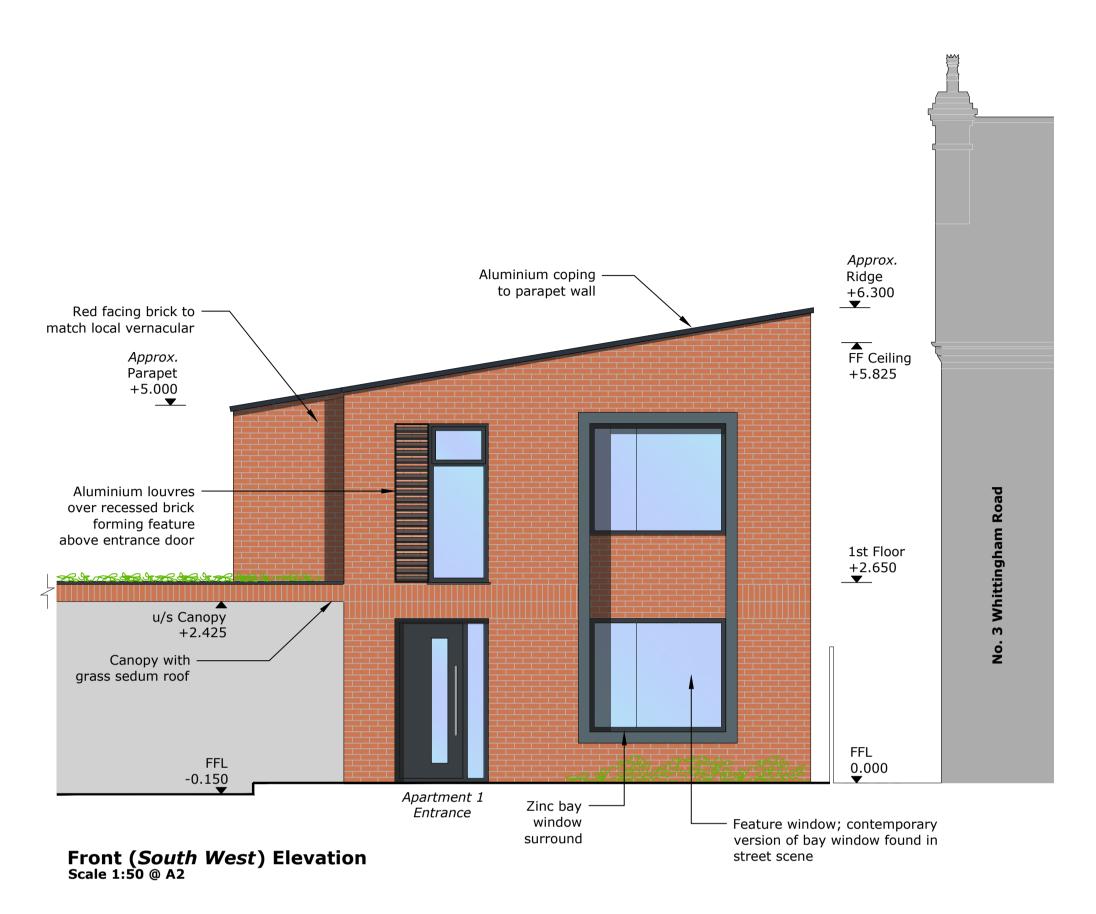

FF Ceiling +5.825

 Red bricks to match vernacular

| -<br>Brick band detail                                           | 1st Floor<br>+2.650<br>▼ |
|------------------------------------------------------------------|--------------------------|
|                                                                  | GF Ceiling<br>+2.325     |
| Dashed line denotes<br>existing fenceline<br>position - retained |                          |
|                                                                  | FFL<br>0.000             |

Approx. Parapet +5.000 ▼

· Red bricks to match vernacular

- Brick band detail

— Grass roof canopy

2000 5000

rev description

by date

© YARN architecture t: 07379 433833 e: studio@yarn-architecture.co.uk w: www.yarn-architecture.co.uk