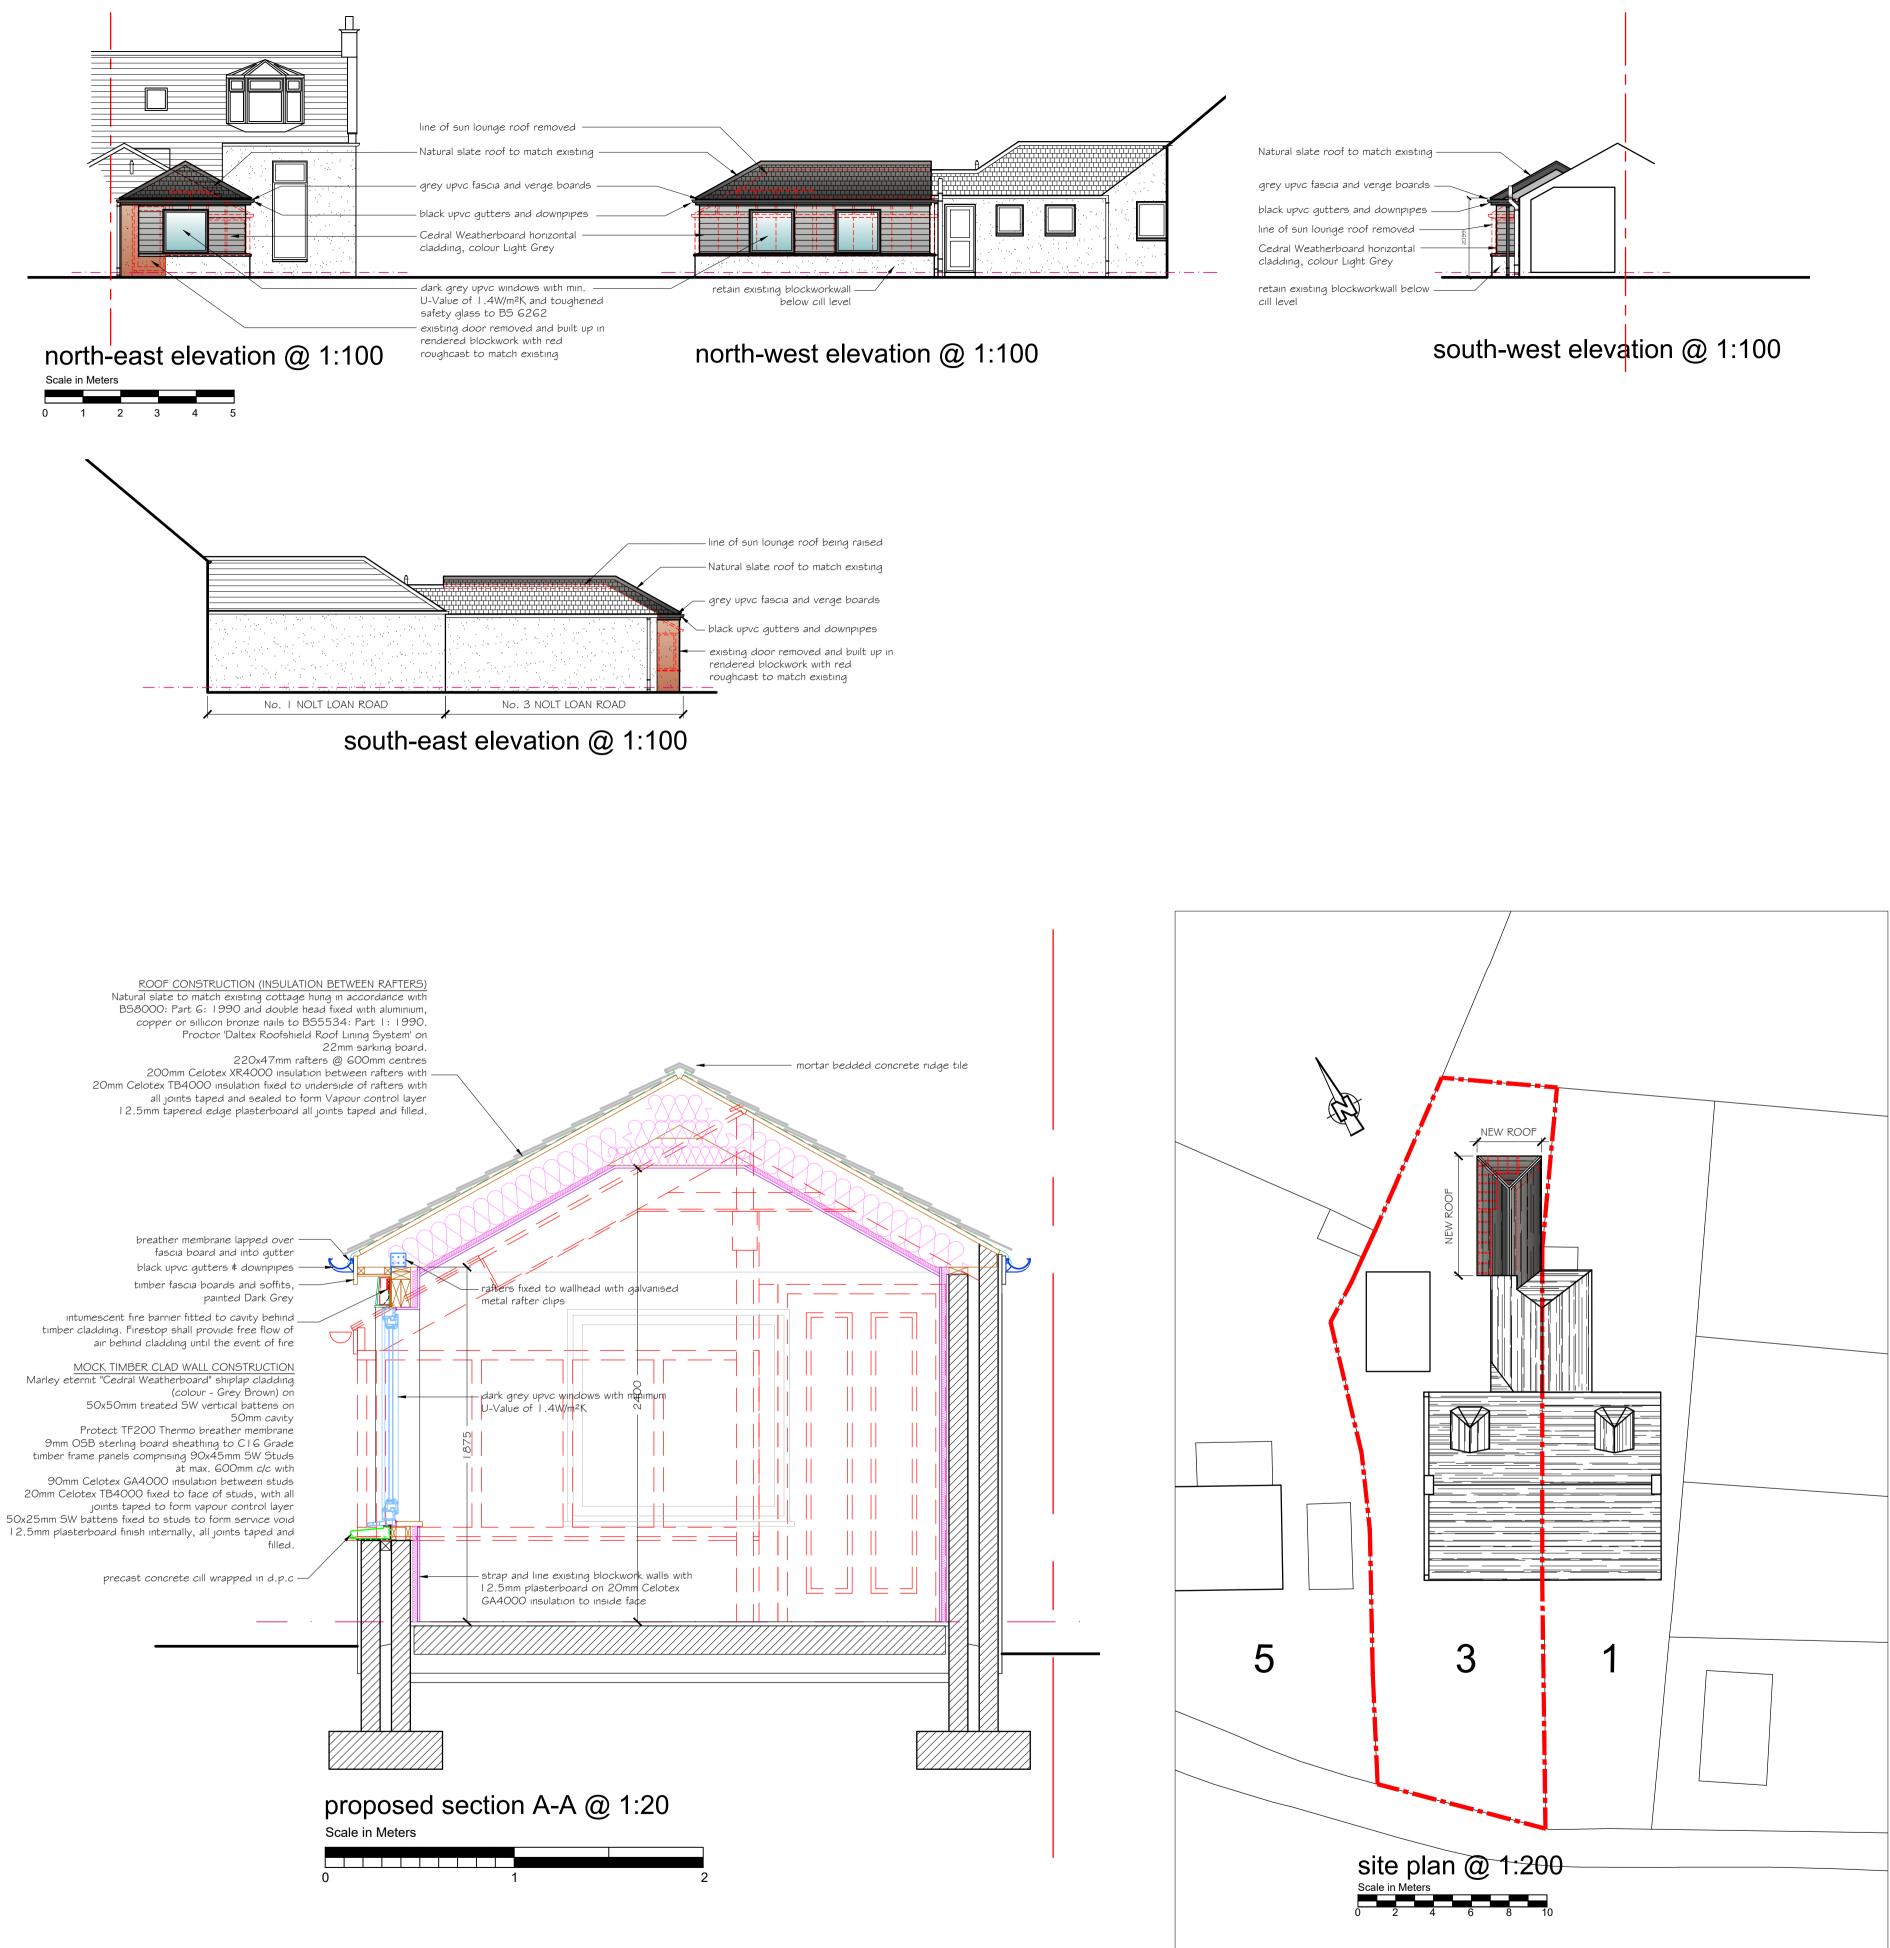

| А | 05.03.24 | South-east elevation added |
|---|----------|----------------------------|
|   |          |                            |

| Kirkton Enterprise Centre<br>Sir William Smith Road<br>Kirkton Industrial Estate<br>Arbroath<br>DD11 3RD<br>Tel: 01241 435236 | <sup>project</sup><br>Alterations to<br>3 Nolt Loan Road<br>Arbroath<br>DD11 2AL | <sup>client</sup><br>Mr & Mrs Fraser | drawing<br>Proposed Plans & Elevations |
|-------------------------------------------------------------------------------------------------------------------------------|----------------------------------------------------------------------------------|--------------------------------------|----------------------------------------|
| www.building-design-services.com