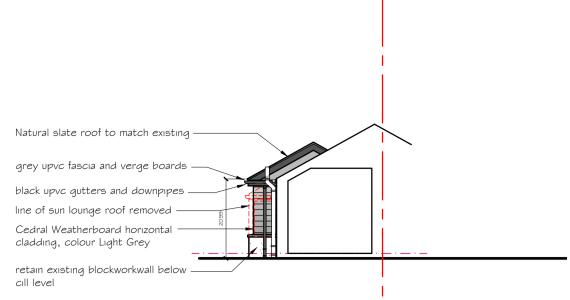

| А | 05.03.24 | South-east elevation added |
|---|----------|----------------------------|
|   |          |                            |

| Kirkton Enterprise Centre<br>Sir William Smith Road<br>Kirkton Industrial Estate<br>Arbroath<br>DD11 3RD<br>Tel: 01241 435236 | <sup>project</sup><br>Alterations to<br>3 Nolt Loan Road<br>Arbroath<br>DD11 2AL | <sup>client</sup><br>Mr & Mrs Fraser | drawing<br>Proposed Plans & Elevations |
|-------------------------------------------------------------------------------------------------------------------------------|----------------------------------------------------------------------------------|--------------------------------------|----------------------------------------|
| www.building-design-services.com