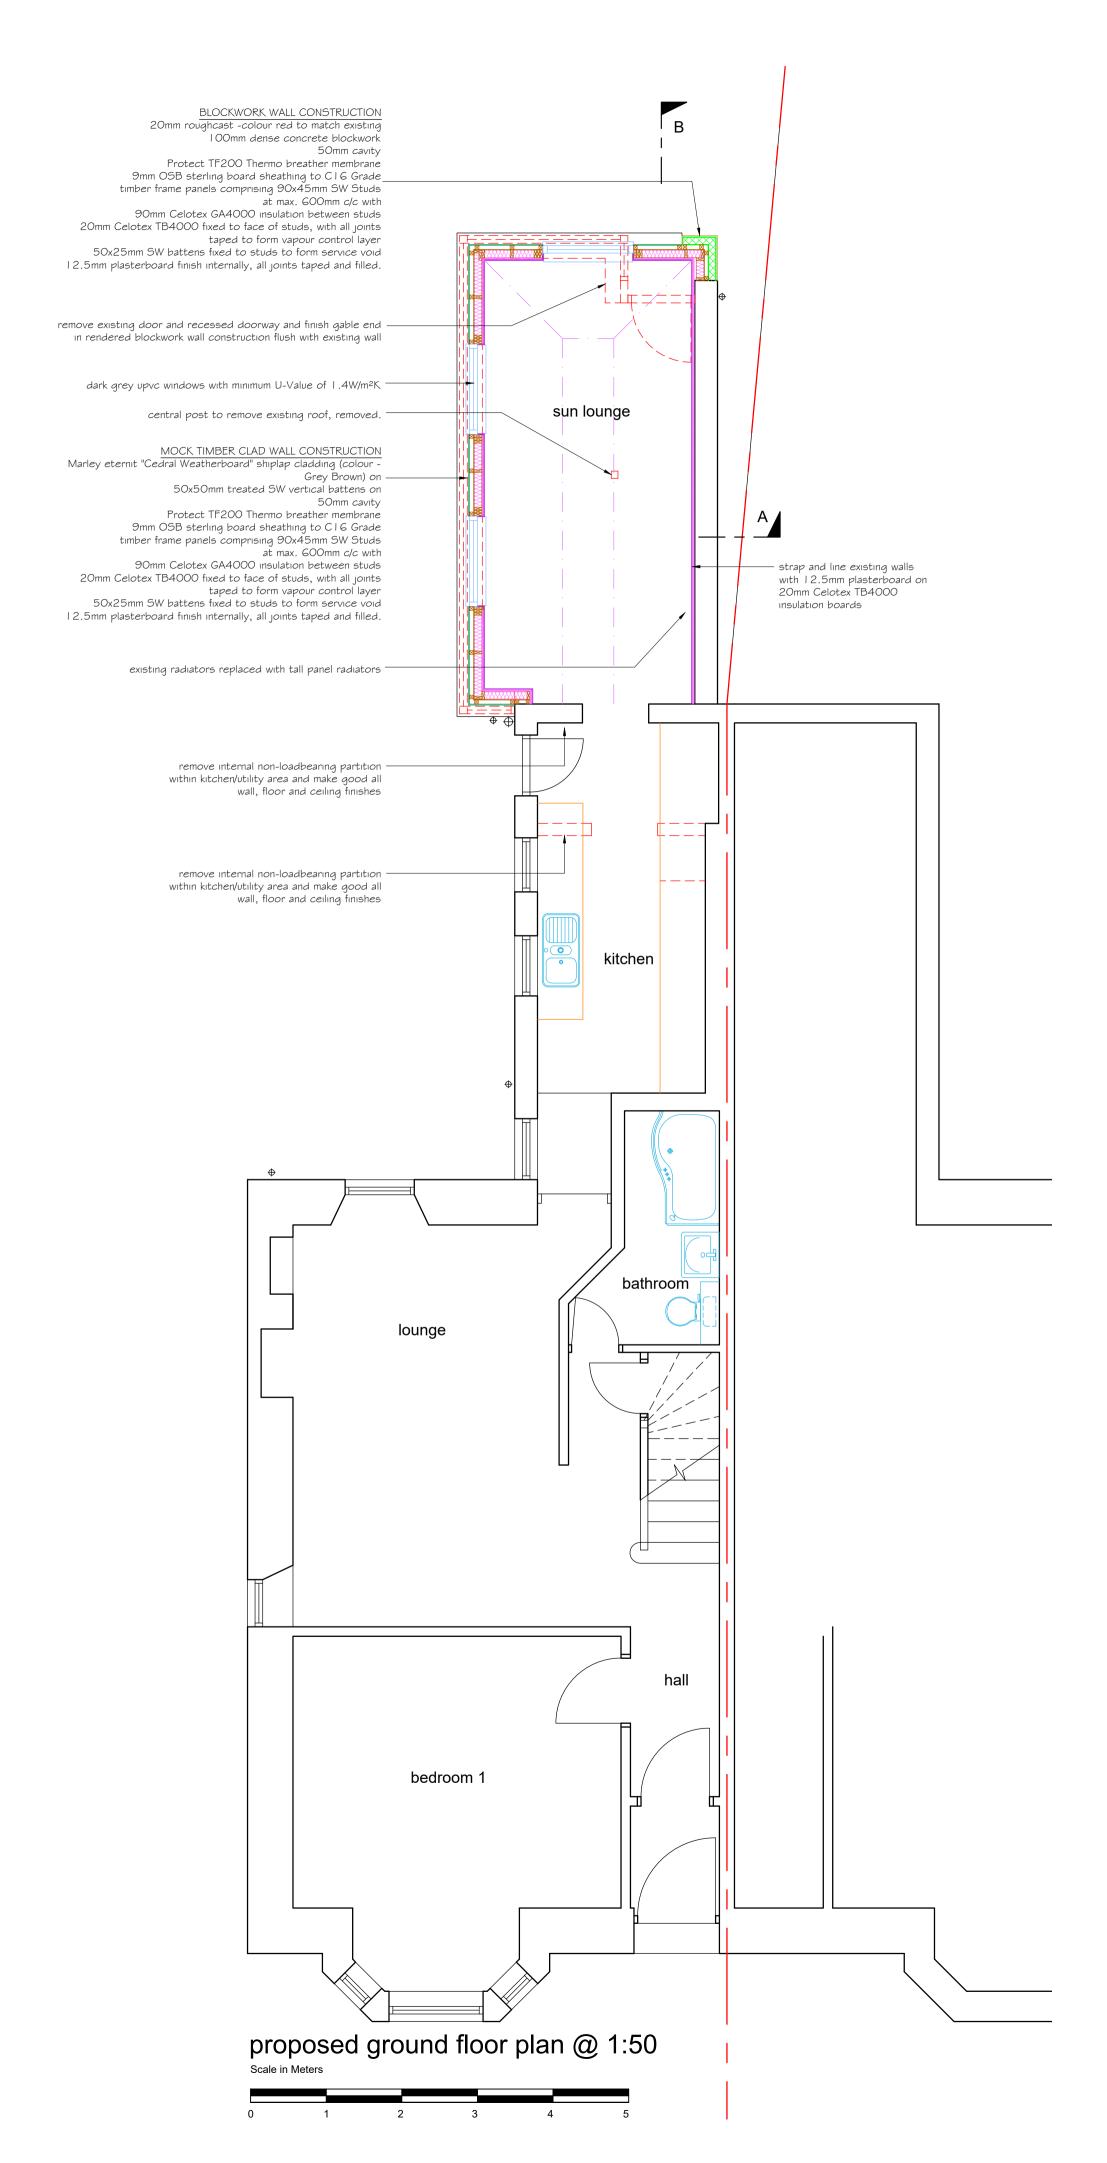

| А | 05.03.24 | South-east elevation added |
|---|----------|----------------------------|
|   |          |                            |

| Kirkton Enterprise Centre<br>Sir William Smith Road<br>Kirkton Industrial Estate<br>Arbroath<br>DD11 3RD<br>Tel: 01241 435236 | <sup>project</sup><br>Alterations to<br>3 Nolt Loan Road<br>Arbroath<br>DD11 2AL | <sup>client</sup><br>Mr & Mrs Fraser | drawing<br>Proposed Plans & Elevations |
|-------------------------------------------------------------------------------------------------------------------------------|----------------------------------------------------------------------------------|--------------------------------------|----------------------------------------|
| www.building-design-services.com