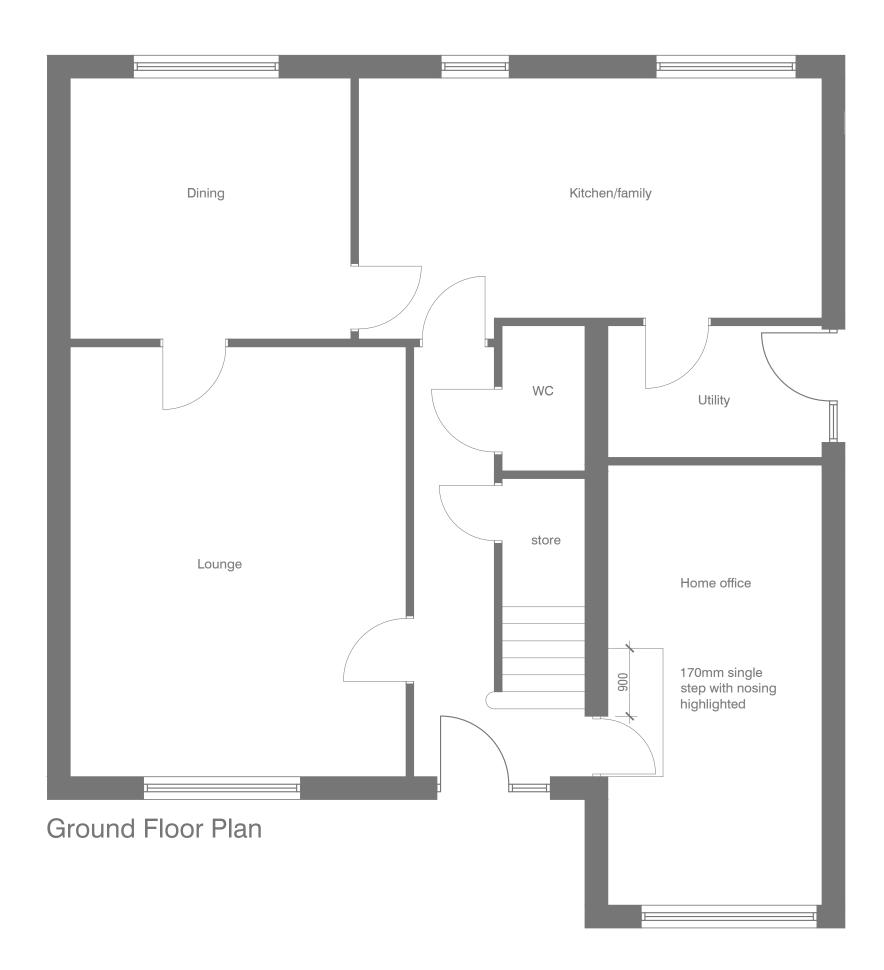

|                       |   |   |   |   | DS ARCHITECTURAL SERVICES           |          |                           |                                  |       |  |
|-----------------------|---|---|---|---|-------------------------------------|----------|---------------------------|----------------------------------|-------|--|
|                       |   |   |   |   | DREAM - BELIEVE - BUILD             |          |                           |                                  |       |  |
|                       |   |   |   |   | T: 0796914                          | 12296    | E: dstewartarc            | : dstewartarchitecture@gmail.com |       |  |
|                       |   |   |   |   | Site                                |          | 9 Kestrel Place, Montrose |                                  |       |  |
|                       |   | , |   |   | Drawing Title Existing ground floor |          |                           |                                  |       |  |
| 0 1<br>SCALE BAR 1:50 | 2 | 3 | 4 | 5 | SCALE                               | 1:50 @A3 | Client                    | Dougan                           |       |  |
|                       | 2 | Ŭ |   | Ŭ | DATE                                | Nov '23  | JOB No.                   | DWG/REV                          | PRINT |  |
|                       |   |   |   |   | DRAWN                               | DS       | 50                        | Ex-50                            |       |  |