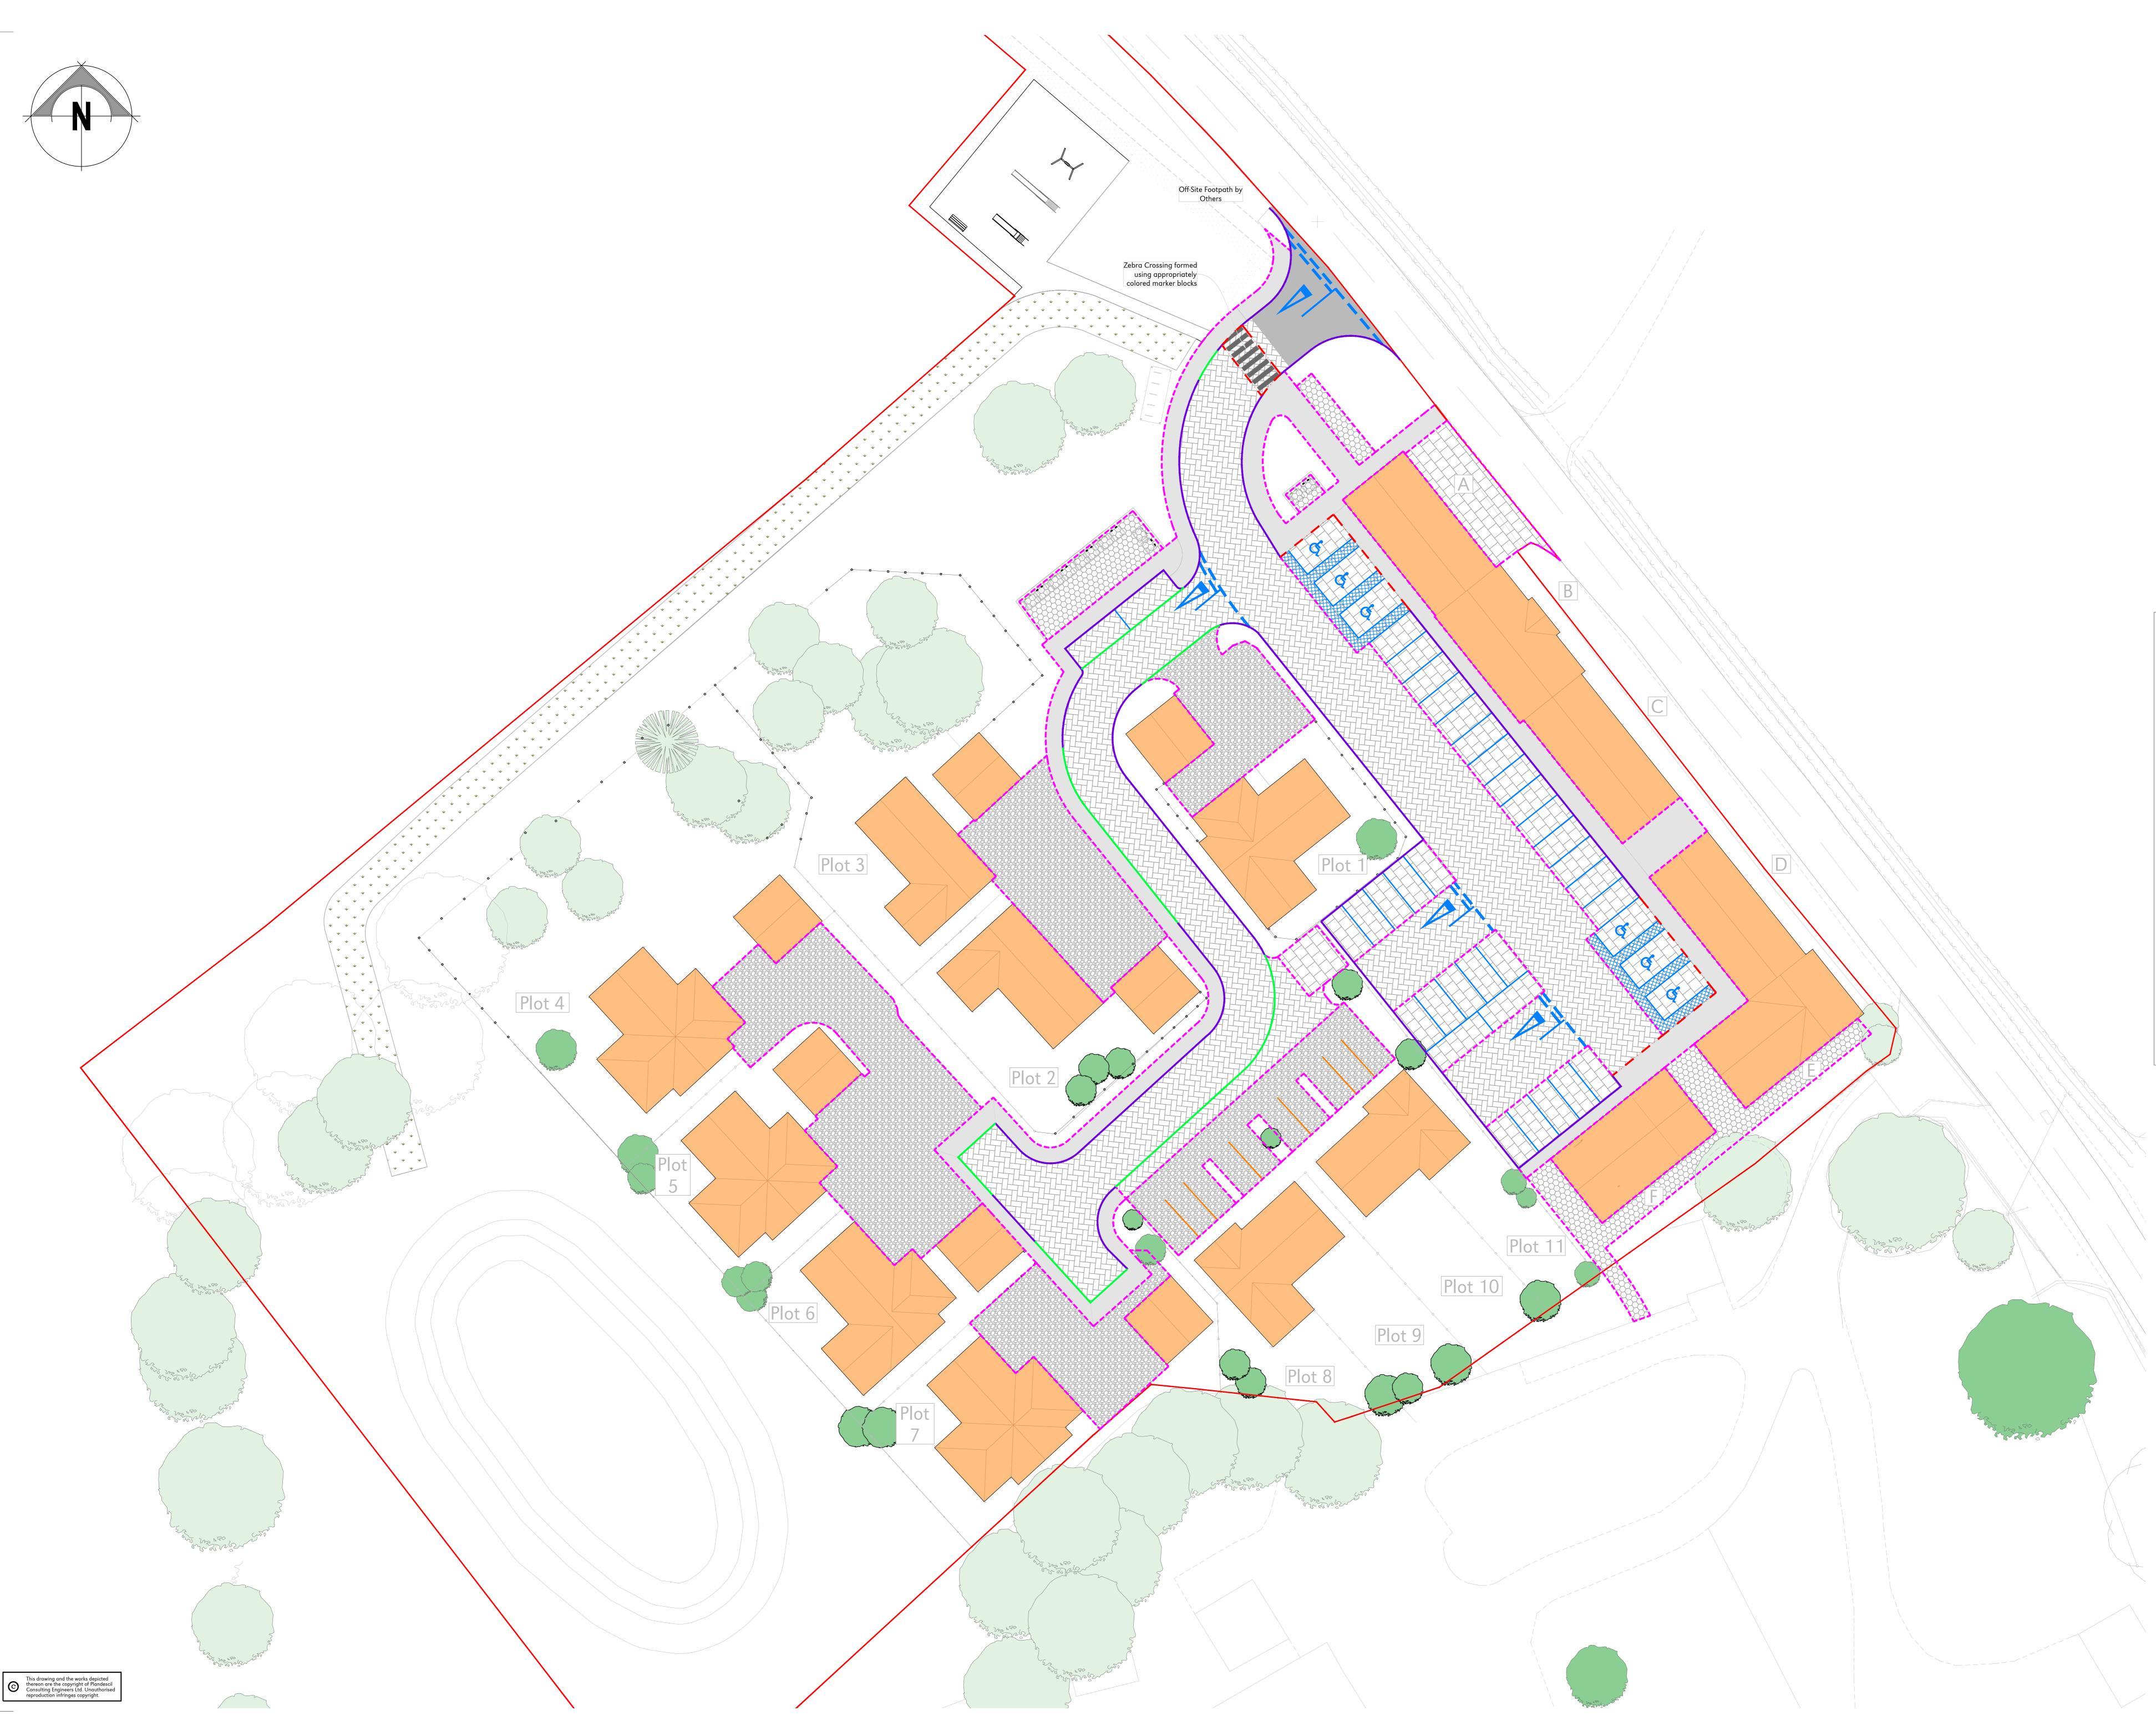

Surfacing and Kerbing Key

Site Boundary

Half Battered Kerb (100mm face)

\_\_\_\_

Footpath Edging

Vehicular parking bay markings

Bullnose Kerb

Flush Kerb

Vehicular parking bay markings - 100mm wide Thermoplastic material to BS EN 1436 Vehicular parking bay markings - Bodpave 85 white parking markers

Proposed Roof Area (Area = 1950m²)

Proposed Impermeable Access (Built to

Adoptable Standards) (Area = 70m²)

Proposed Impermeable Footpath
(Area = 520m²)

Proposed Permeable Road Surfacing

(Load Category E) (Area = 1280m²)

Proposed Permeable Parking Surfacing (Category B) (Area = 670m²)

Proposed Permeable Footpath Surfacing

(Category A) (Area = 220m²)

Proposed Permeable Driveway Surfacing (Gravel Parking) (Area = 1100m²)

(Gravel Parking) (Area = 1100m²)

Proposed Unmade Track to Access

Transition Kerb are not shown on this plan but will be required between kerbs of different types.

1:200 - DRAWING SCALE REFERENCE (m)
0 5 10 15 20

FOR PLANNING

Units T6 & T7 Snetterton Business Park Harling Road Snetterton Norfolk NR16 2JU Telephone: (01953) 452001

E-mail: pdc@pdcengineering.co.uk www.pdcengineering.co.uk

PDC Engineering a Plandescil Ltd Company

civil • structural • environmental • surveying

Herin Property Investments LLP

Willisham Hall,

Willisham Hall Road, Willisham, Ipswich IP8 4SL

Drawing Title

Kerbing and Surfacing Plan