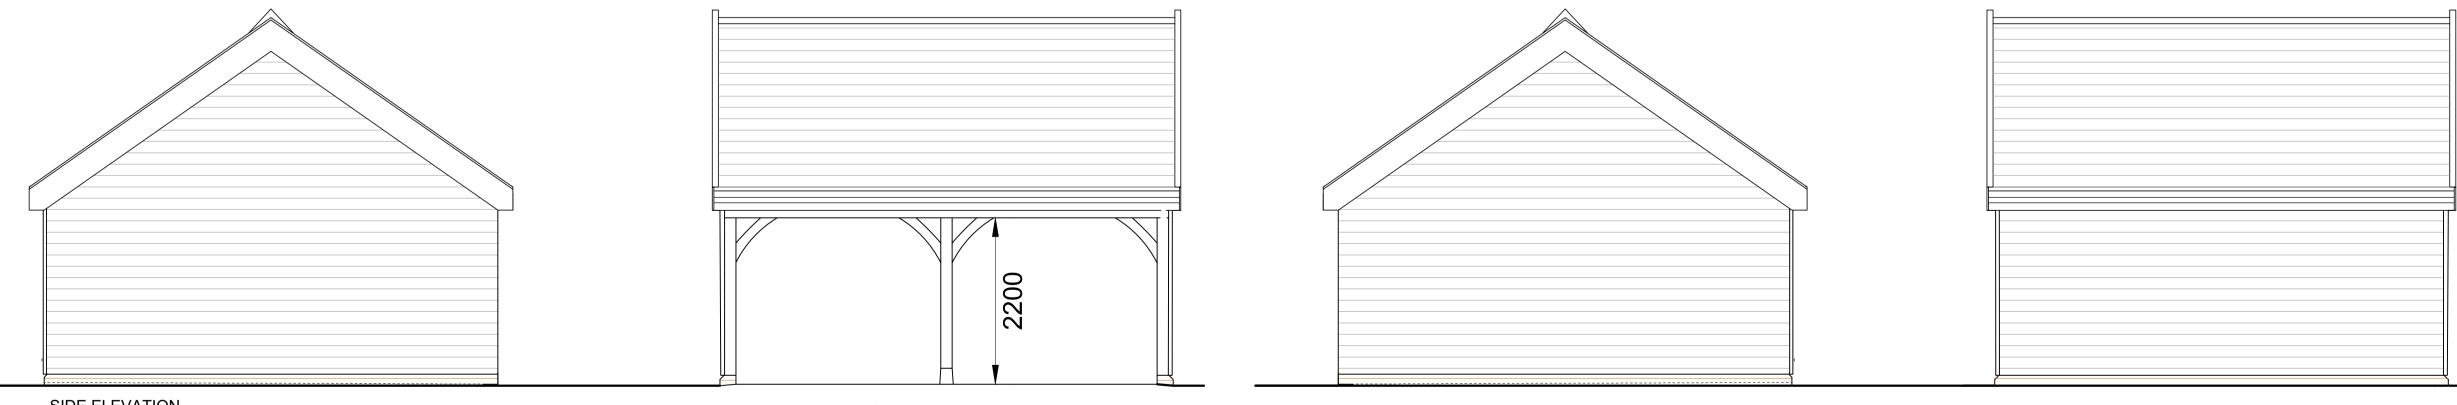

SIDE ELEVATION SCALE 1:50

FRONT ELEVATION SCALE 1:50

REAR ELEVATION SCALE 1:50

## CARTLODGES MATERIALS

WALLS Red brick plinth - Hampton rural blend Black boarding <u>ROOF</u> Spanish slate

FASCIAS/SOFFITS UPVC dark grey

oak posts and knee braces

P1 20.12.23 comments from client 19.12.23 No. Date Revisions Revisions