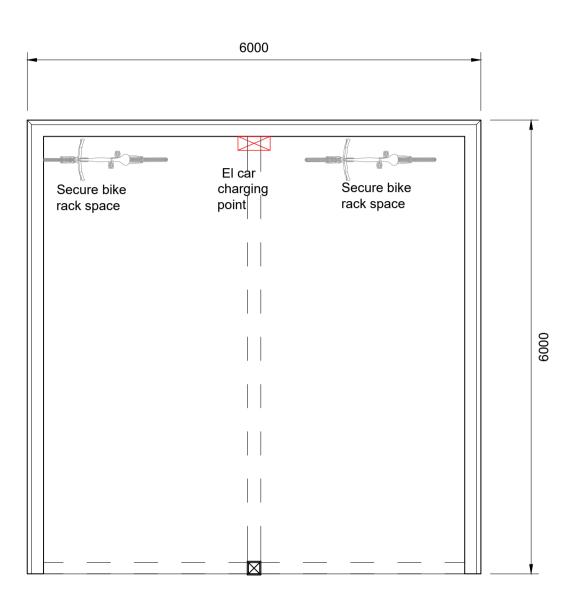

## Site Willisham Hall Willisham Hall Road Willisham IP8 4SL

Project Willisham Hall Barns

Details Cartlodges Plans & Elevations

Scale

1:100 @A1

Date Nov 2023

Drawn by JT

Drawing number