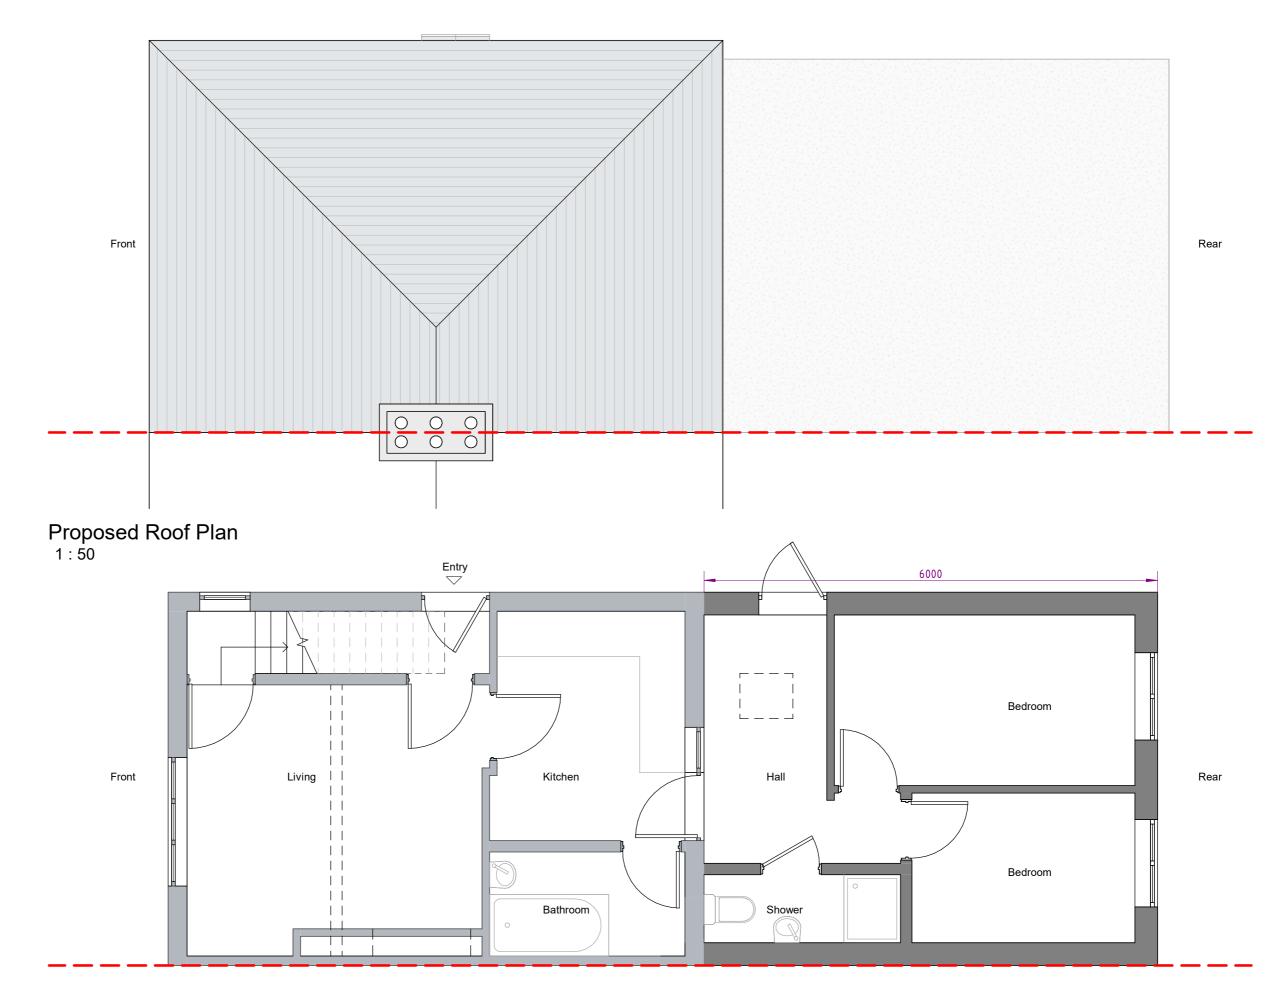

Project North

Job Title:

108 DURHAM HILL BR1 5ND

Drawing Title:

**Existing Plans** 

SCALE: 1:50 @ A3

**PLANNING** 10012024 Project Number: A3102 Drawing Number: February 2024 1M 0 0.5M

Front Rear 0 0 0

Existing Roof Plan 1:50

Existing Ground Floor 1:50

07748123419 info@boxplans.co.uk www.boxplans.co.uk