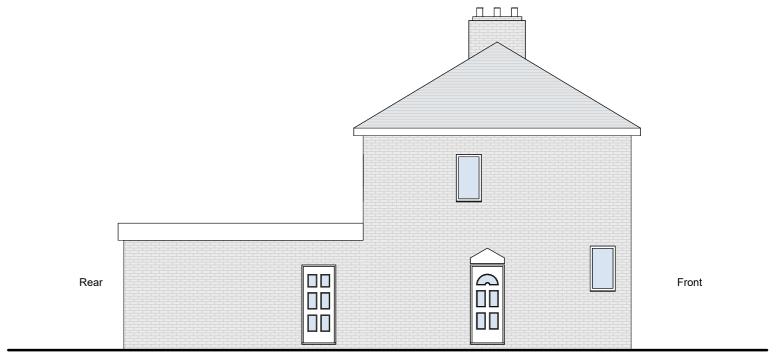

Project North

Key

**Existing Side Elevation** 

1:100

Job Title:

108 DURHAM HILL BR1 5ND

Drawing Title:

SCALE: 1:100 @ A3

**Existing Elevations** 

 Status:
 PLANNING

 Project Number:
 10012024

 Drawing Number:
 A3103

 Date:
 February 2024

 0
 1M
 2M
 5M

07748123419 info@boxplans.co.uk www.boxplans.co.uk

Do not scale from drawings - except for local authority planning purposes only.