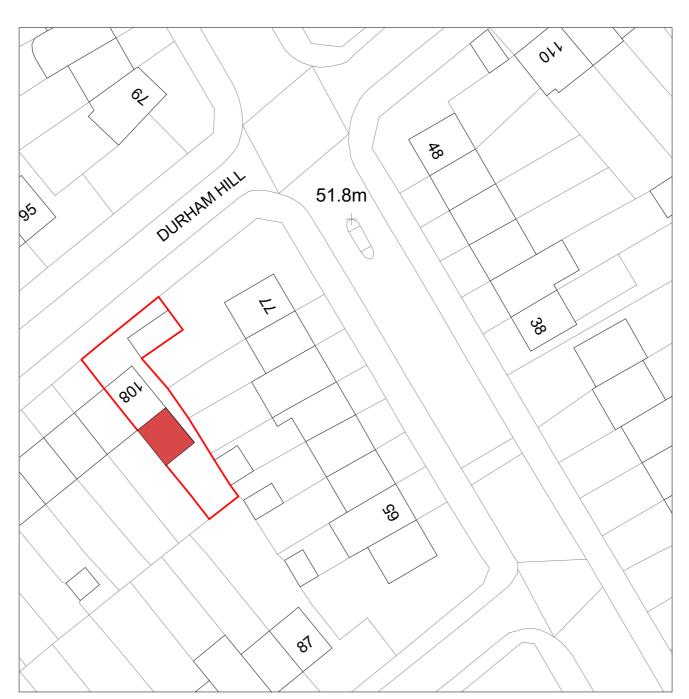

Project North

Key

Rev. Date Amendment

Job Title:

108 DURHAM HILL BR1 5ND

Drawing Title:

Location Plan

Project Number: 10012024
Drawing Number: A3100
Date: February 2024

0 12.5M 25M 62.5N

SCALE: 1:1250 @ A3

Location Plan

1:1250

07748123419 info@boxplans.co.uk www.boxplans.co.uk