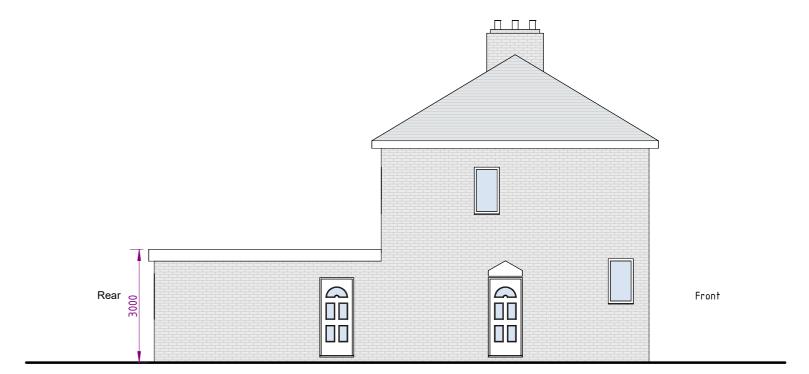

Project North

Key

3000

Proposed Rear Elevation 1:100

Proposed Side Elevation 1:100

## Rev. Date Amendment

108 DURHAM HILL BR1 5ND

Drawing Title:

SCALE: 1:100 @ A3

**Proposed Elevations** 

| S               | tatus: |    | PLANNING    |  |
|-----------------|--------|----|-------------|--|
| Project Number: |        |    | 10012024    |  |
| Drawing Number: |        |    | A3105       |  |
| D               | ate:   | Fe | bruary 2024 |  |
| 0               | 1M     | 2M | 5M          |  |
|                 |        |    |             |  |