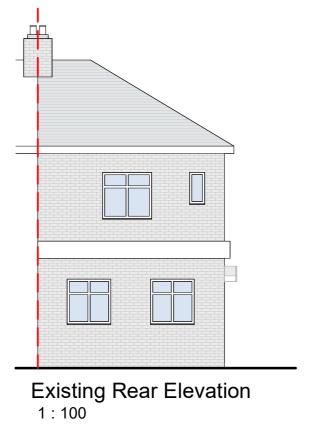

Project North

Key

**Existing Side Elevation** 

1:100

Job Title:

108 DURHAM HILL BR1 5ND

Drawing Title:

SCALE: 1:100 @ A3

**Existing Elevations** 

 Status:
 PLANNING

 Project Number:
 10012024

 Drawing Number:
 A3103

 Date:
 February 2024

 0
 1M
 2M
 5M

07748123419 info@boxplans.co.uk www.boxplans.co.uk

Do not scale from drawings - except for local authority planning purposes only.