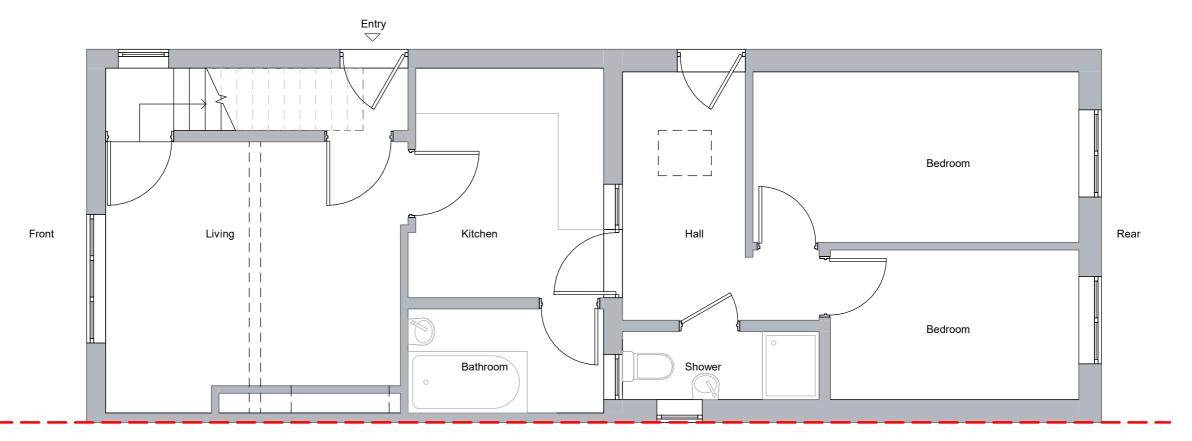

Project North

Job Title:

108 DURHAM HILL BR1 5ND

Drawing Title:

**Existing Plans** 

SCALE: 1:50 @ A3

**PLANNING** 10012024 Project Number: A3102 Drawing Number: February 2024 1M 0 0.5M

Front Rear 0 0 0

Existing Roof Plan 1:50

Existing Ground Floor 1:50

07748123419 info@boxplans.co.uk www.boxplans.co.uk