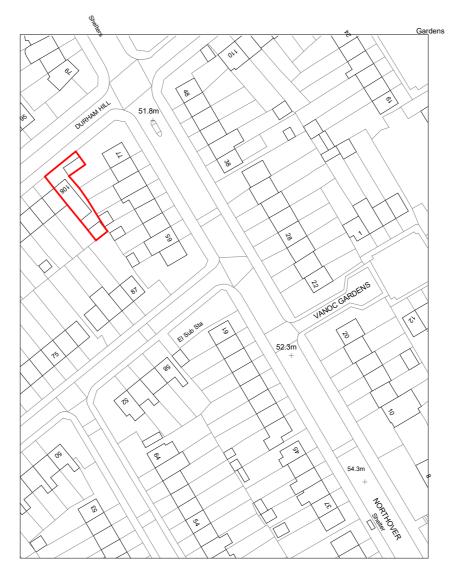

Project North

Key

Rev. Date Amendment

Job Title:

108 DURHAM HILL BR1 5ND

Drawing Title:

Site Plan

Project Number: 10012024

Drawing Number: A3101

Date: February 2024

Block Plan 1:500

07748123419 info@boxplans.co.uk www.boxplans.co.uk

- Do not scale from drawings except for local authority planning purposes only.
- All dimensions are to be verified on site by the contractor prior to setting out, ordering any materials, fabrication or construction.
- 3. Any discrepancies to be reported to Box Plans Ltd. immediately.