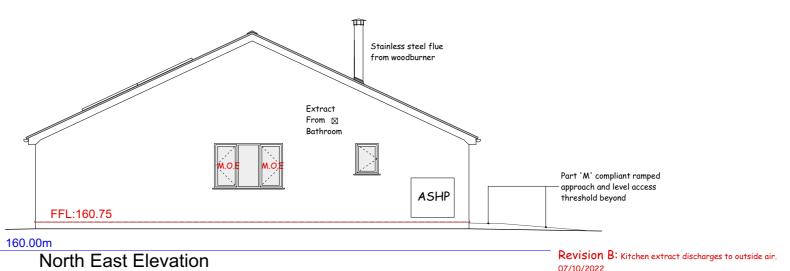

## M.O.E. [Means Of Escape]

Window must provide unobstructed openable area of min. 0.33m² being at least 450mm high and 450mm wide. The bottom of the opening must not be less than 800mm above FFL and not more than 1100mm above FFL.