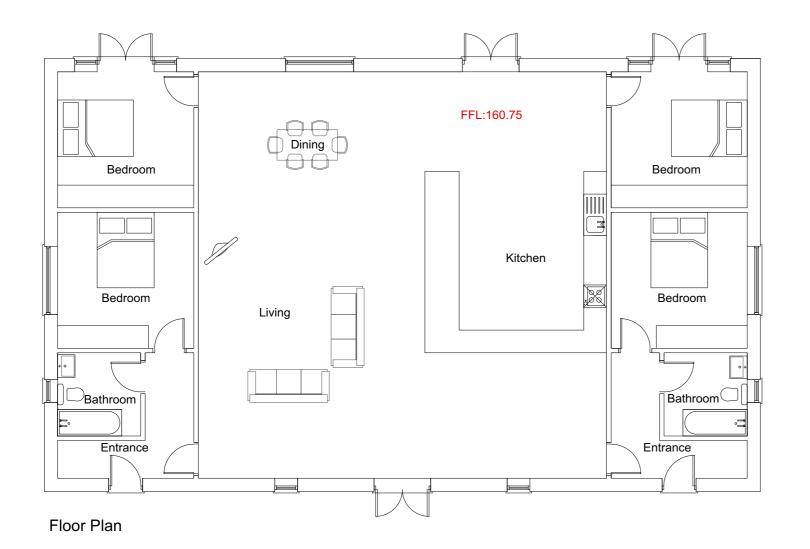

North West Elevation

N.B: Please refer to Dwelling 1 Floor Plan dwg no; 1212/A2/08

Checkley Land at Little Downs Cardinham Bodmin, PL30 4EF Dwelling 1 [David and Christine] Floor Plan and Elevations Scale 1 : 100 Drawn LJC December 2021 1212/A2/04 Revision A: Drawing revised for building regulations application.