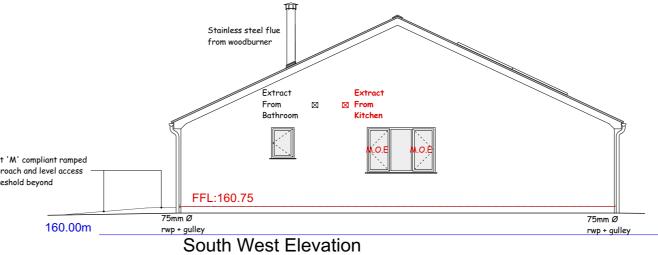

## M.O.E. [Means Of Escape]

Window must provide unobstructed openable area of min. 0.33m² being at least 450mm high and 450mm wide. The bottom of the opening must not be less than 800mm above FFL and not more than 1100mm above FFL.

## Solar Photovoltaic Array

05/08/2022

Min. 4kW Solar PV array installed on south facing roof slope to be appropriately sized for the site by specialists [suggested Naked Solar Ltd.]. System should be specified and installed according to the manufactuters instructions to ensure a