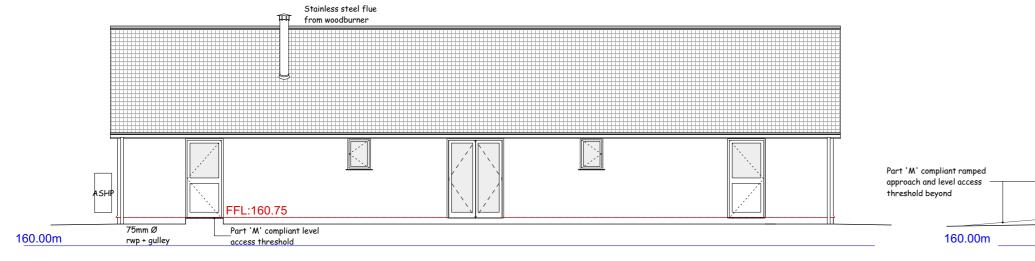

## Solar Photovoltaic Array

05/08/2022

Min. 4kW Solar PV array installed on south facing roof slope to be appropriately sized for the site by specialists [suggested Naked Solar Ltd.]. System should be specified and installed according to the manufactuters instructions to ensure a