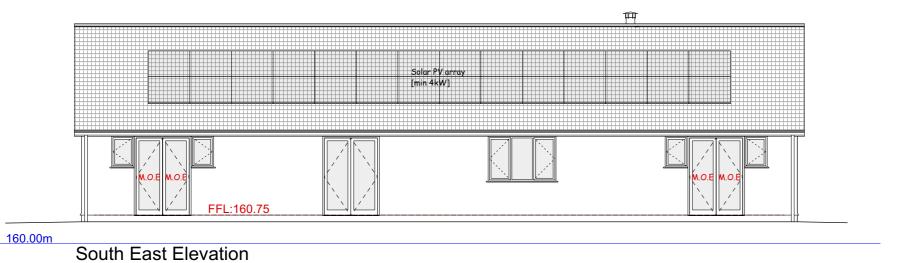

## M.O.E. [Means Of Escape]

Window must provide unobstructed openable area of min. 0.33m² being at least 450mm high and 450mm wide. The bottom of the opening must not be less than 800mm above FFL and not more than 1100mm above FFL.

## Solar Photovoltaic Array

05/08/2022

Min. 4kW Solar PV array installed on south facing roof slope to be appropriately sized for the site by specialists [suggested Naked Solar Ltd.]. System should be specified and installed according to the manufactuters instructions to ensure a