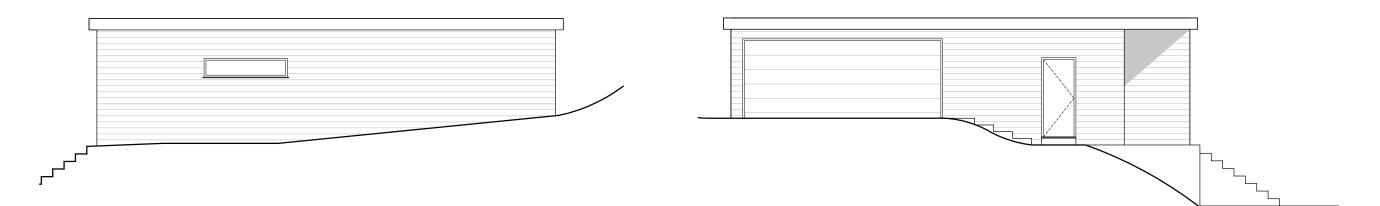

Front Elevation

Rear Elevation

Side Elevation (South)

Side Elevation (North)

| XA | W.H.ARCHITECTS LTD<br>Bookbinder House,<br>1 Kingsdown Parade<br>Bristol, BS65UD<br>0117 973 5690<br>www.wharchitects.co.uk | Project                                   |  |                                | Drawing |               | Scale |
|----|-----------------------------------------------------------------------------------------------------------------------------|-------------------------------------------|--|--------------------------------|---------|---------------|-------|
|    |                                                                                                                             | The Acorns,<br>Esplanade Road, Portishead |  | Garage Elevations,<br>Proposed |         | 1:100<br>@ A3 |       |