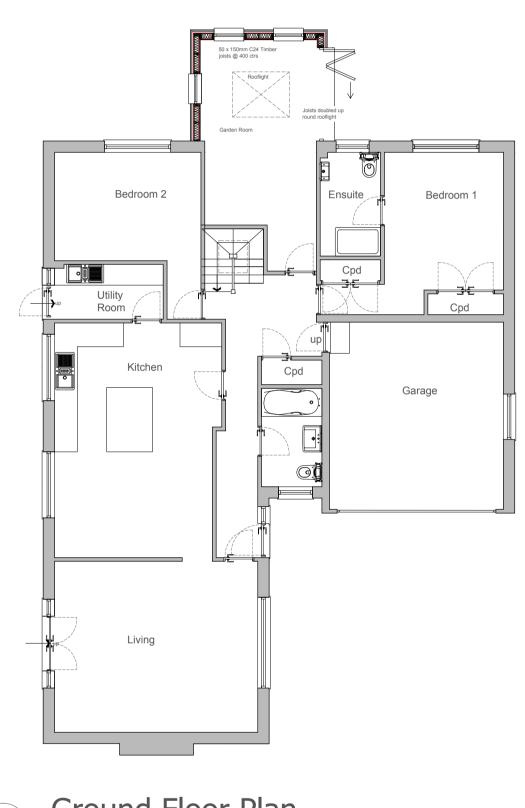

Dexter Building Design Ltd Unit 5, Victoria Grove Bedminster Bristol, BS3 4AN Tel: 01172 448 465 E: Enquiries@dexterdesigns.co.uk www.Dexterdesigns.co.uk



This drawing is for planning purposes only. Responsibility is not accepted for errors made by others scaling from these plans. All construction information should be taken from figured dimensions only. This drawing is copyright. © DEXTER. Building Design Ltd. 2018. All rights reserved.

## PRELIMINARY DRAWING NOT FOR CONSTRUCTION

## Revision no.

Rev A- 10.01.24 - Upgraded insulation to comply with Part L Building Reg changes June 2023. Side windows to dormer and rooflights removed and juliette balconies reduced.

| Project N | 1262  |         |     |     |
|-----------|-------|---------|-----|-----|
| Cad File  | 1262_ | _BR_V1