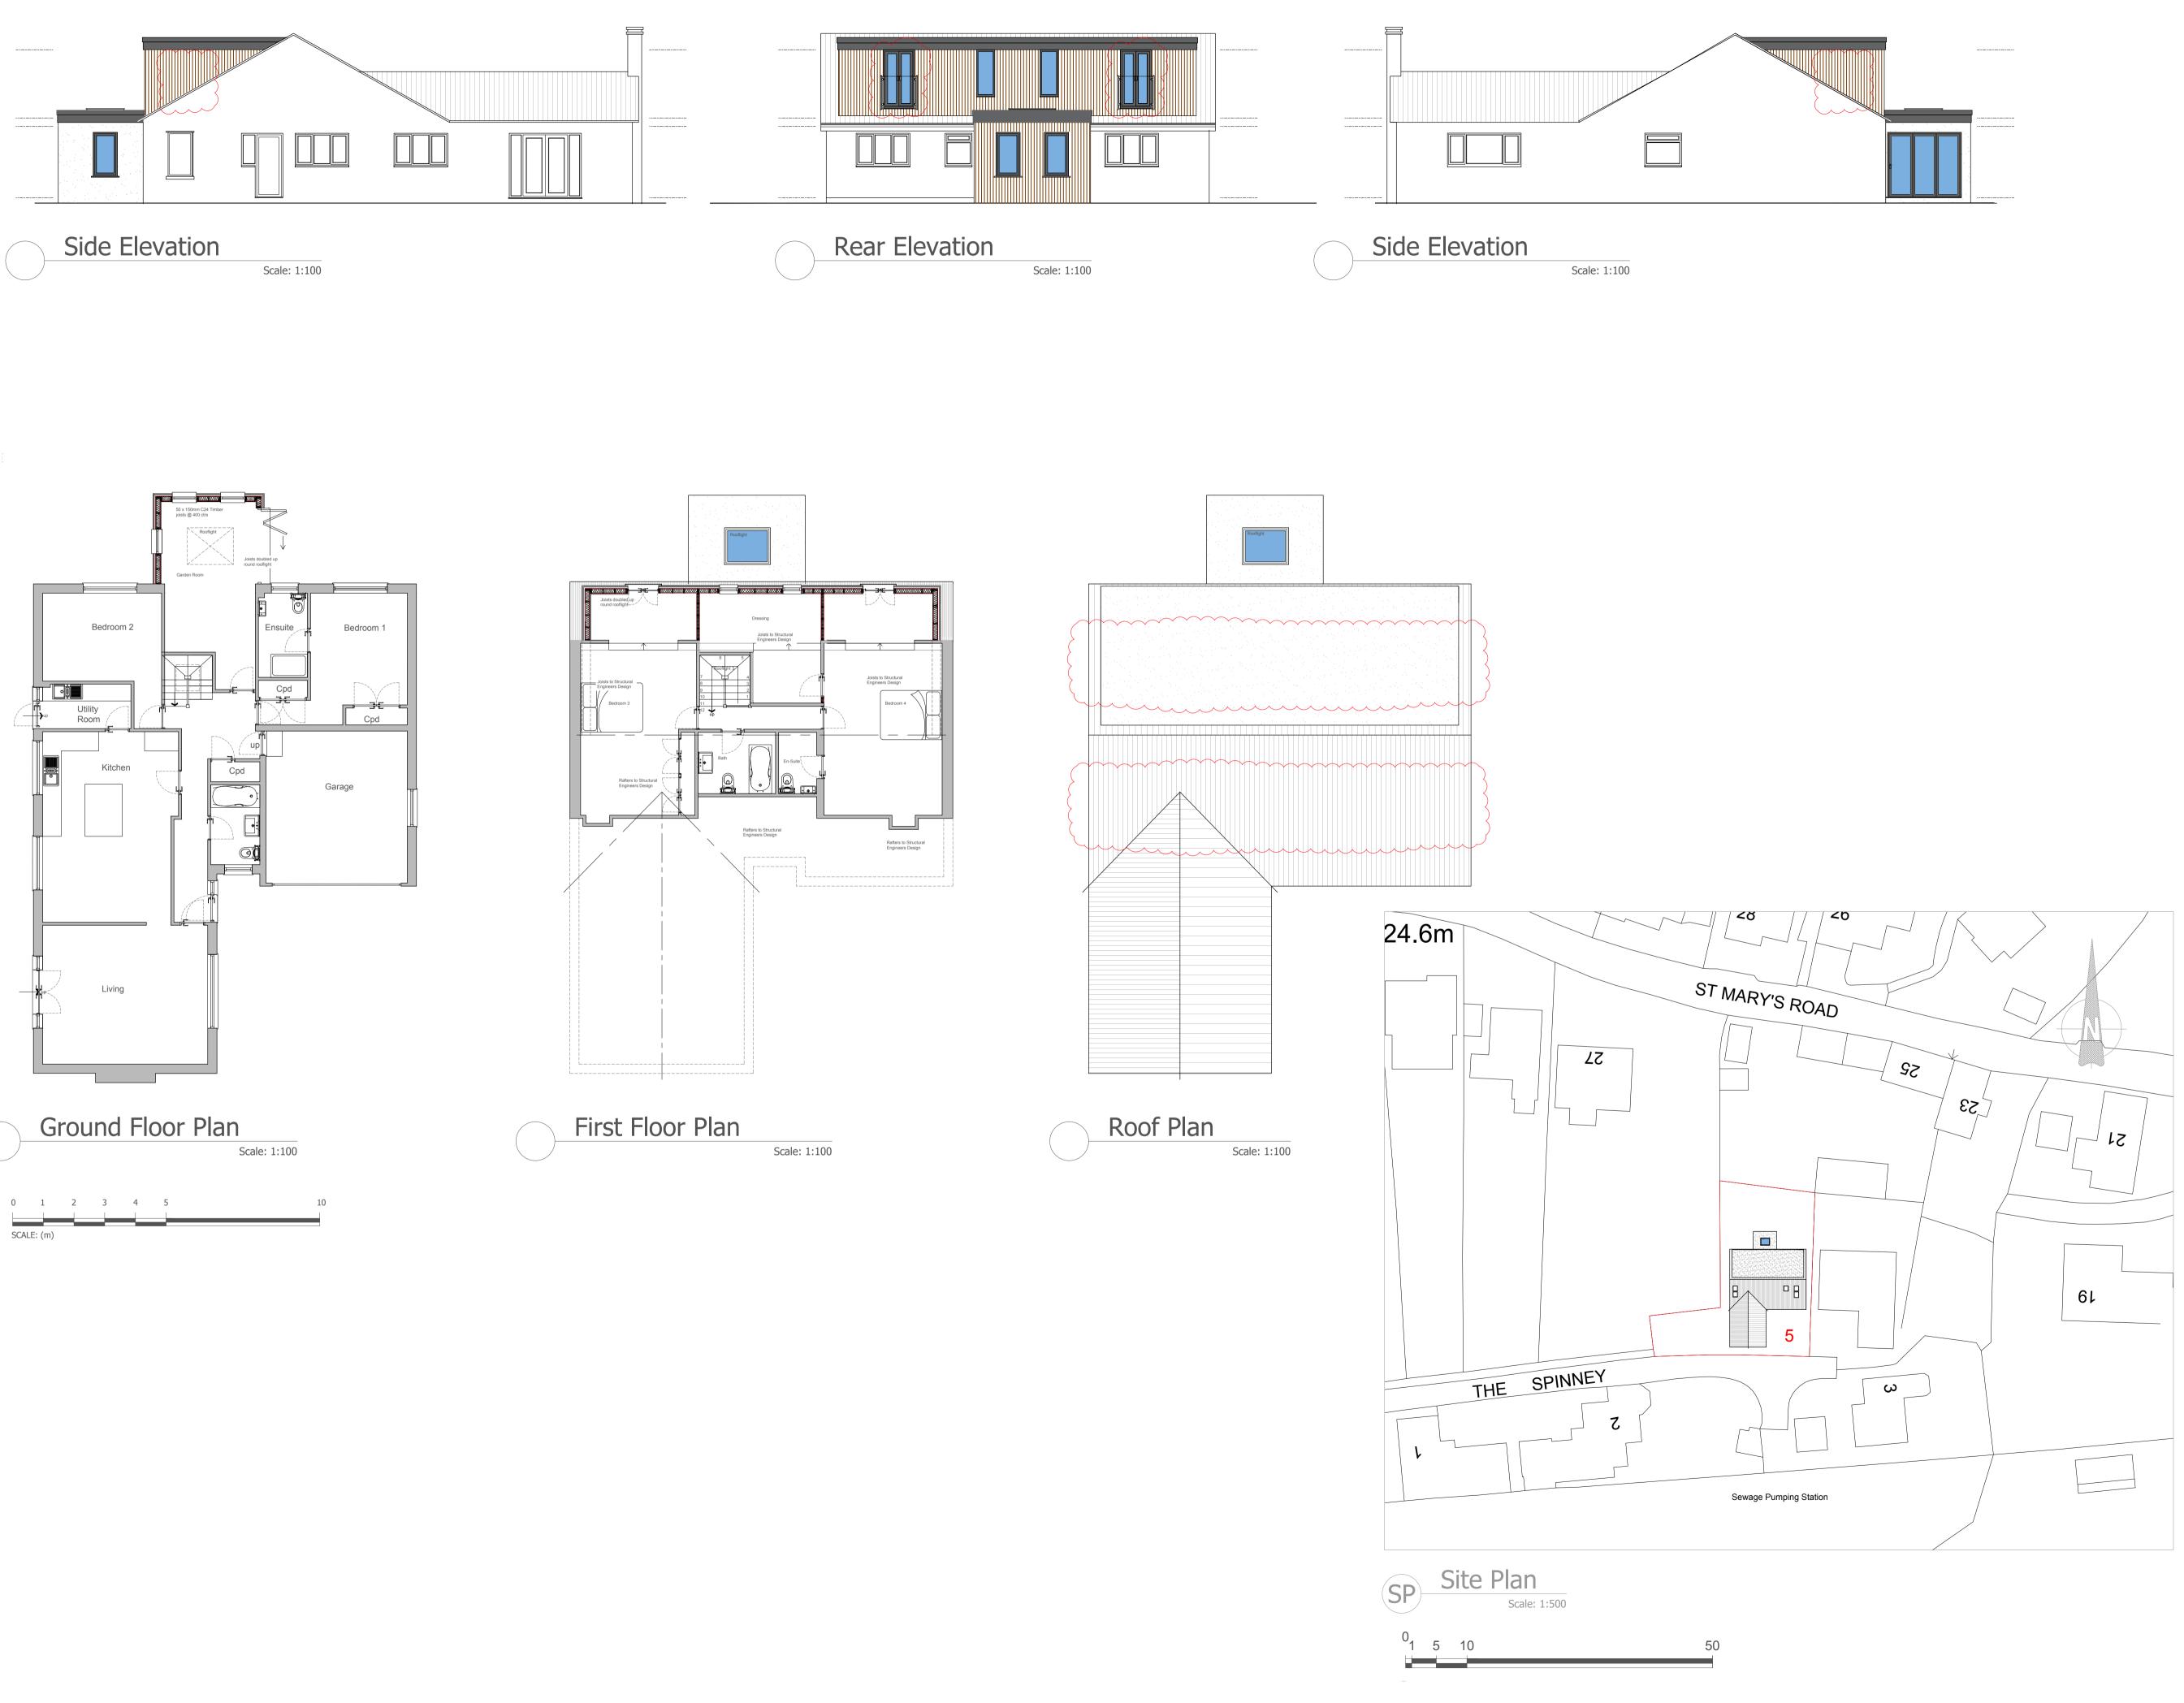

Dexter Building Design Ltd Unit 5, Victoria Grove Bedminster Bristol, BS3 4AN Tel: 01172 448 465 E: Enquiries@dexterdesigns.co.uk www.Dexterdesigns.co.uk



This drawing is for planning purposes only. Responsibility is not accepted for errors made by others scaling from these plans. All construction information should be taken from figured dimensions only. This drawing is copyright. © DEXTER. Building Design Ltd. 2018. All rights reserved.

## PRELIMINARY DRAWING NOT FOR CONSTRUCTION

## Revision no.

Rev A- 10.01.24 - Upgraded insulation to comply with Part L Building Reg changes June 2023. Side windows to dormer and rooflights removed and juliette balconies reduced.

| Project N | 1262  |         |     |     |
|-----------|-------|---------|-----|-----|
| Cad File  | 1262_ | _BR_