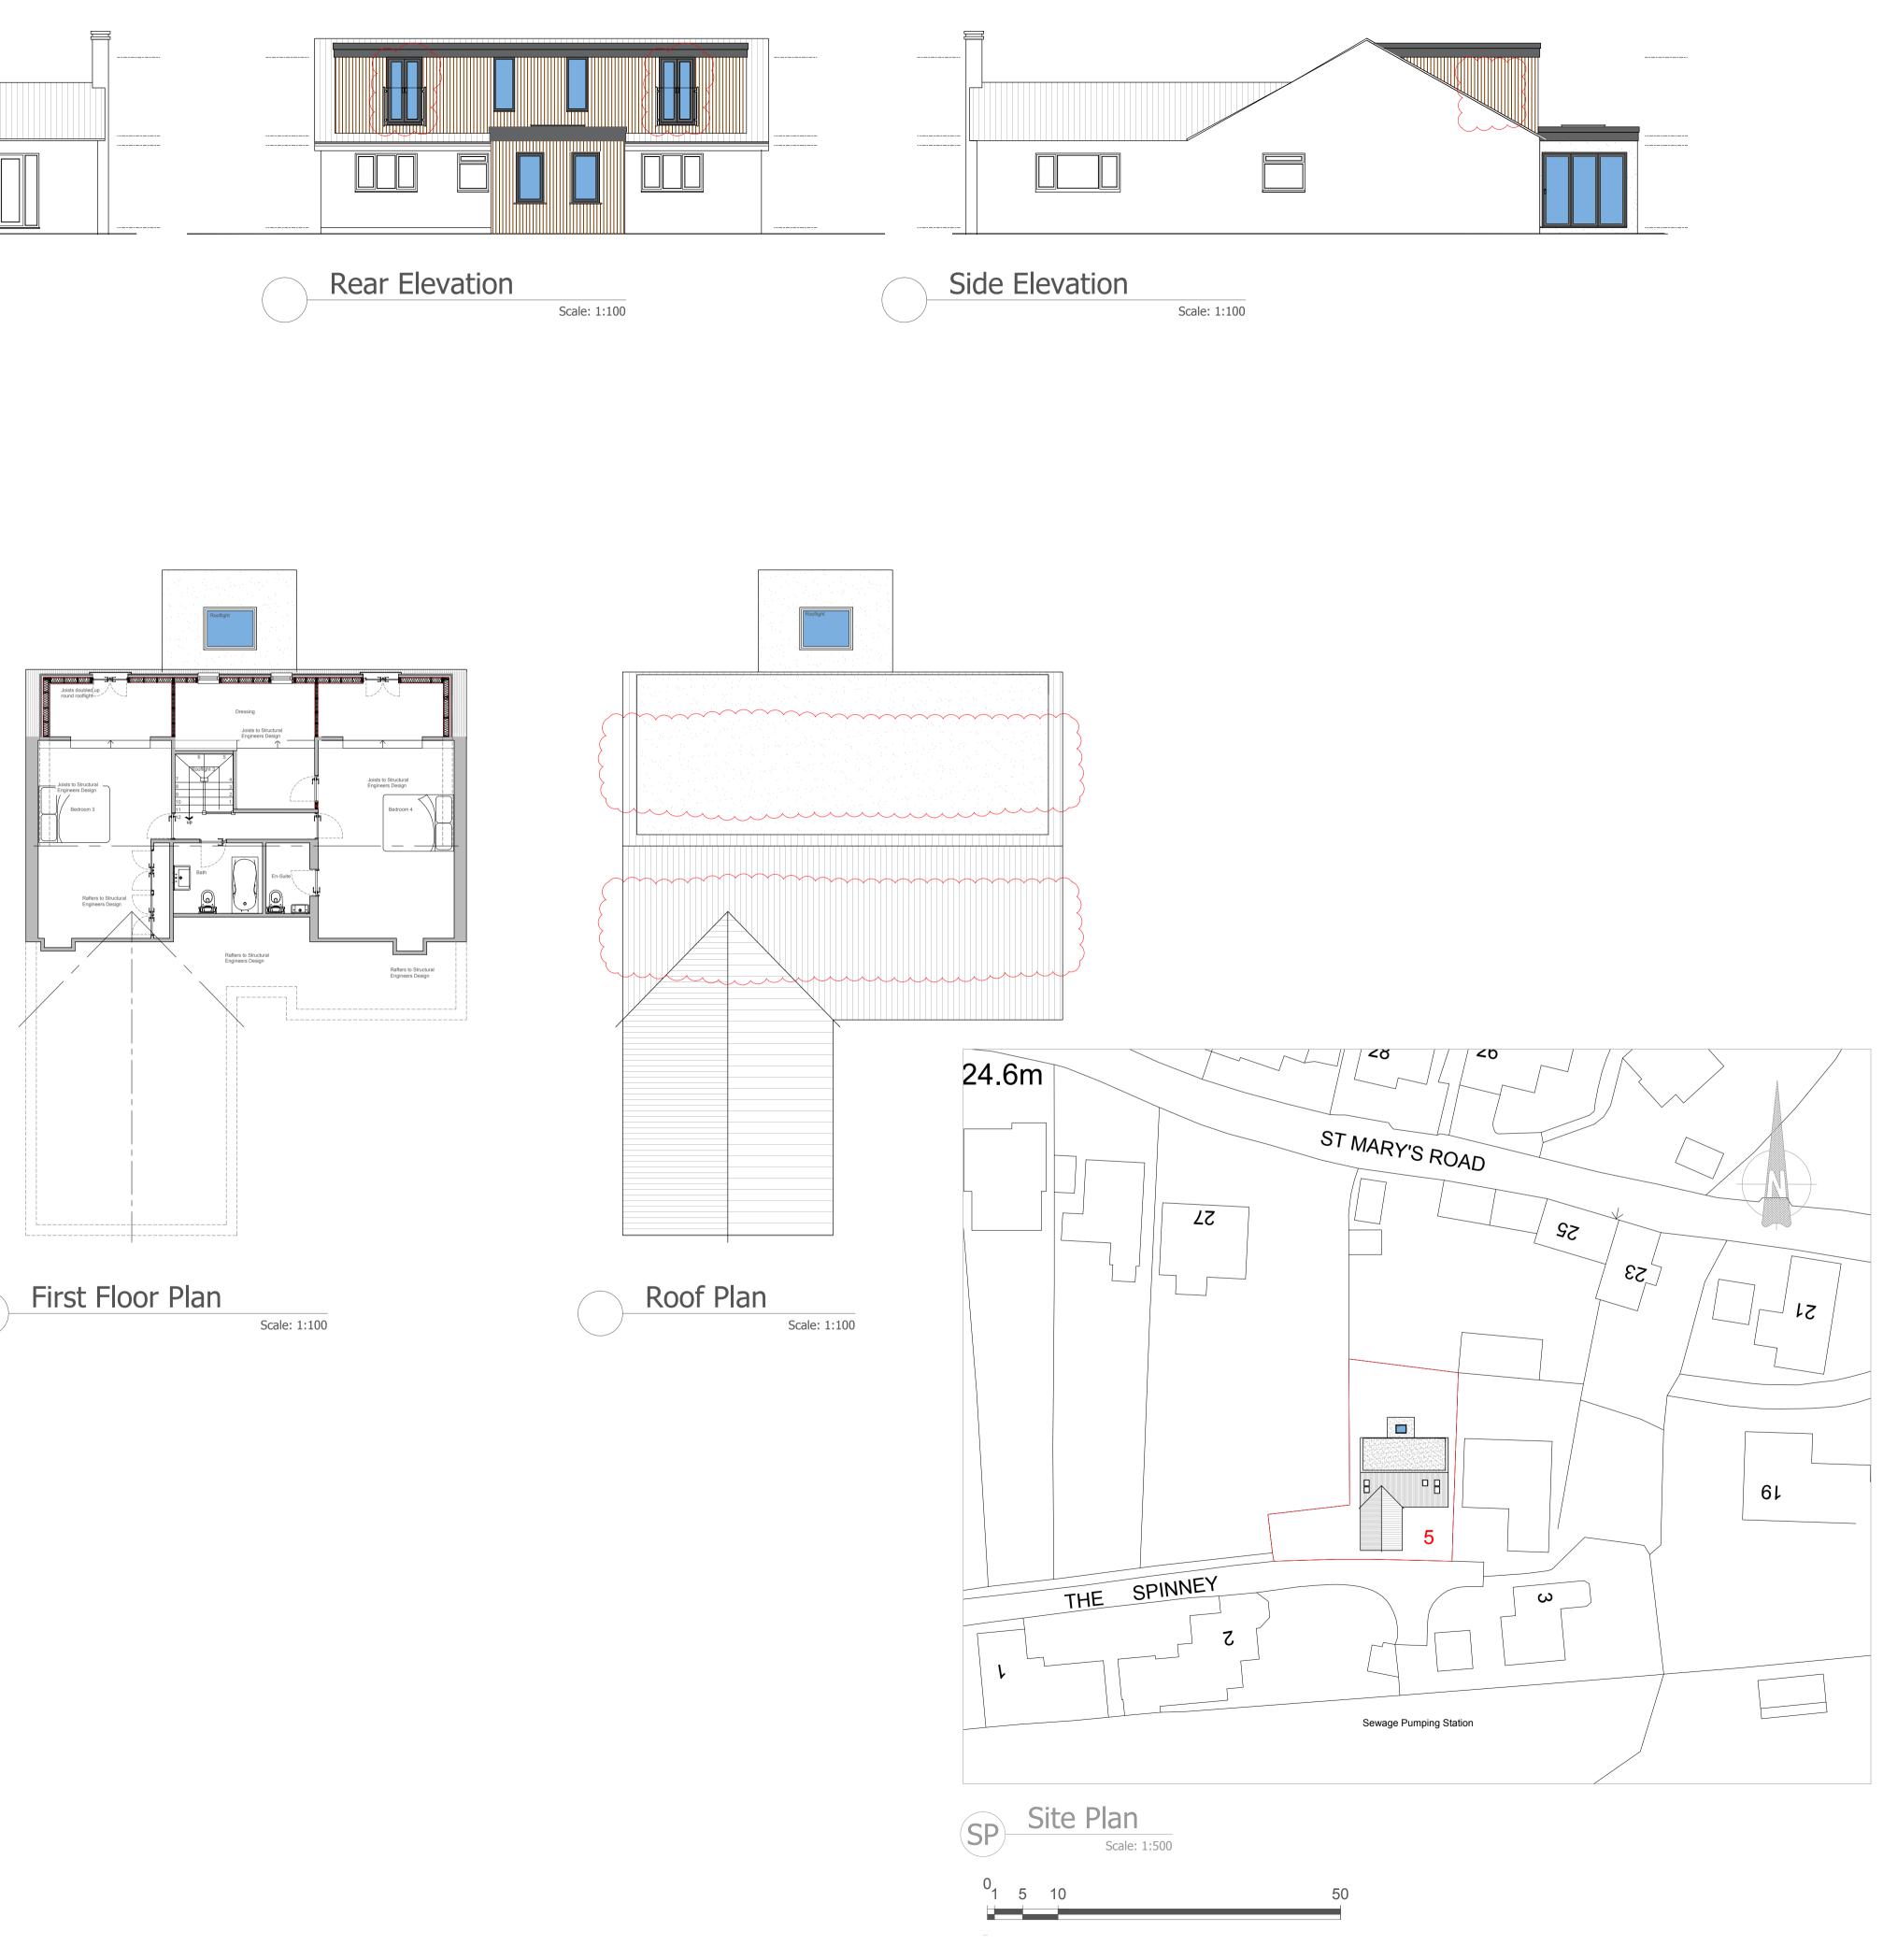

Dexter Building Design Ltd Unit 5, Victoria Grove Bedminster Bristol, BS3 4AN Tel: 01172 448 465 E: Enquiries@dexterdesigns.co.uk www.Dexterdesigns.co.uk



This drawing is for planning purposes only. Responsibility is not accepted for errors made by others scaling from these plans. All construction information should be taken from figured dimensions only. This drawing is copyright. © DEXTER. Building Design Ltd. 2018. All rights reserved.

## PRELIMINARY DRAWING NOT FOR CONSTRUCTION

## Revision no.

Rev A- 10.01.24 - Upgraded insulation to comply with Part L Building Reg changes June 2023. Side windows to dormer and rooflights removed and juliette balconies reduced.

| Project N | 1262  |         |     |     |
|-----------|-------|---------|-----|-----|
| Cad File  | 1262_ | _BR_V1.