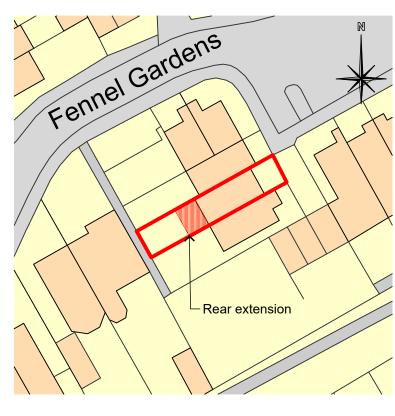

## 9 FENNEL GARDENS, LYMINGTON SO41 9FS

## SINGLE STOREY REAR EXTENSION

R Elliott Associates Ltd, Dennett House, Brighton Road, Sway, Lymington, Hampshire, SO41 6EB 01590 683176 info@rea-ltd.co.uk www.rea-ltd.co.uk

**Block Plan** 5m 10m 0 Scale: 1:500

DRAWING TITLE: LOCATION AND BLOCK PLAN DRAWING NUMBER: 11119 PP 01 DRAWN BY: L.HOCKLEY SHEET & SCALE: A3 @ 1:1250 & 1:500 DATE: MARCH 2024

REA