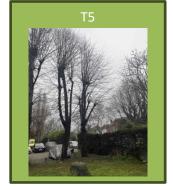

**T3 Common Lime -** Front garden: To re-pollard reducing back to previous reduction points.

**T4 Common Lime -** Front garden: To re-pollard reducing back to previous reduction points.

**T5 Common Lime -** Front garden: To re-pollard reducing back to previous reduction points.