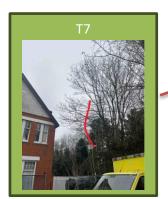

**T6 Common Lime -** Front RHB: To re-pollard reducing back to previous reduction points.

**T7 Sycamore** - Neighbouring trees on land to RHB: To reduce a selection of side laterals extending over the car park by up to 1.5 metres cutting back to appropriate growths points where possible. Please see annotated photo.