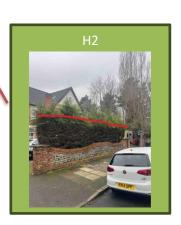

**H1 Leyland Cypress** - Front boundary: Hedge Reduction - To reduce the overall height by up to 0.5 metre to create an even height across the top of the hedge and to trim both sides of the hedge back into a tight and compact hedge face.