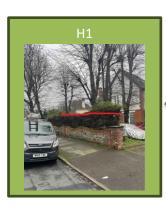

**H1 Leyland Cypress** - Front boundary: Hedge Reduction - To reduce the overall height by up to 0.5 metre to create an even height across the top of the hedge and to trim both sides of the hedge back into a tight and compact hedge face.