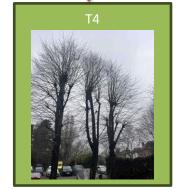

**T3 Common Lime -** Front garden: To re-pollard reducing back to previous reduction points.

**T4 Common Lime -** Front garden: To re-pollard reducing back to previous reduction points.

**T5 Common Lime -** Front garden: To re-pollard reducing back to previous reduction points.