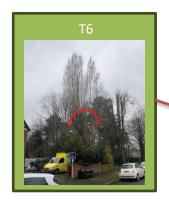

**T6 Common Lime -** Front RHB: To re-pollard reducing back to previous reduction points.

**T7 Sycamore** - Neighbouring trees on land to RHB: To reduce a selection of side laterals extending over the car park by up to 1.5 metres cutting back to appropriate growths points where possible. Please see annotated photo.