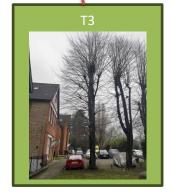

**T3 Common Lime -** Front garden: To re-pollard reducing back to previous reduction points.

**T4 Common Lime -** Front garden: To re-pollard reducing back to previous reduction points.

**T5 Common Lime -** Front garden: To re-pollard reducing back to previous reduction points.