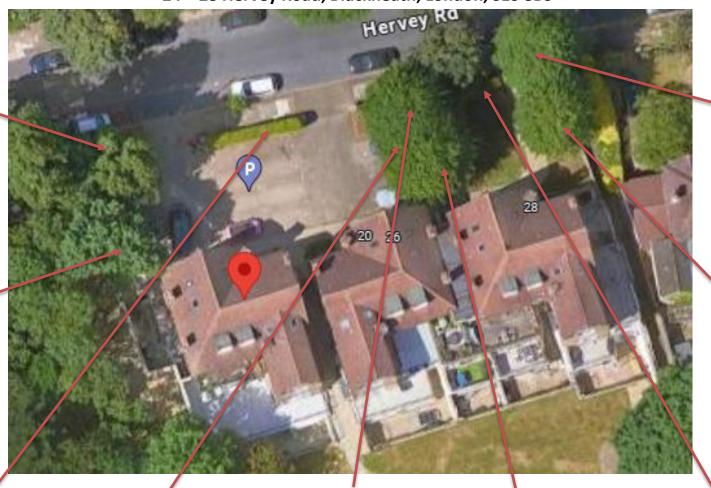

## Sketch Plan 24 – 28 Hervey Road, Blackheath, London, SE3 8BS



















## Sketch Plan 24 – 28 Hervey Road, Blackheath, London, SE3 8BS



## **Statement of work:**

**T1 Common Lime -** Front LHB: To re-pollard reducing back to previous reduction points.

**T2 Common Lime -** Front LHB: To re-pollard reducing back to previous reduction points.

**T3 Common Lime -** Front garden: To re-pollard reducing back to previous reduction points.

**T4 Common Lime -** Front garden: To re-pollard reducing back to previous reduction points.

**T5 Common Lime -** Front garden: To re-pollard reducing back to previous reduction points.

**T6 Common Lime -** Front RHB: To re-pollard reducing back to previous reduction points.

**T7 Sycamore** - Neighbouring trees on land to RHB: To reduce a selection of side laterals extending over the car park by up to 1.5 metres c