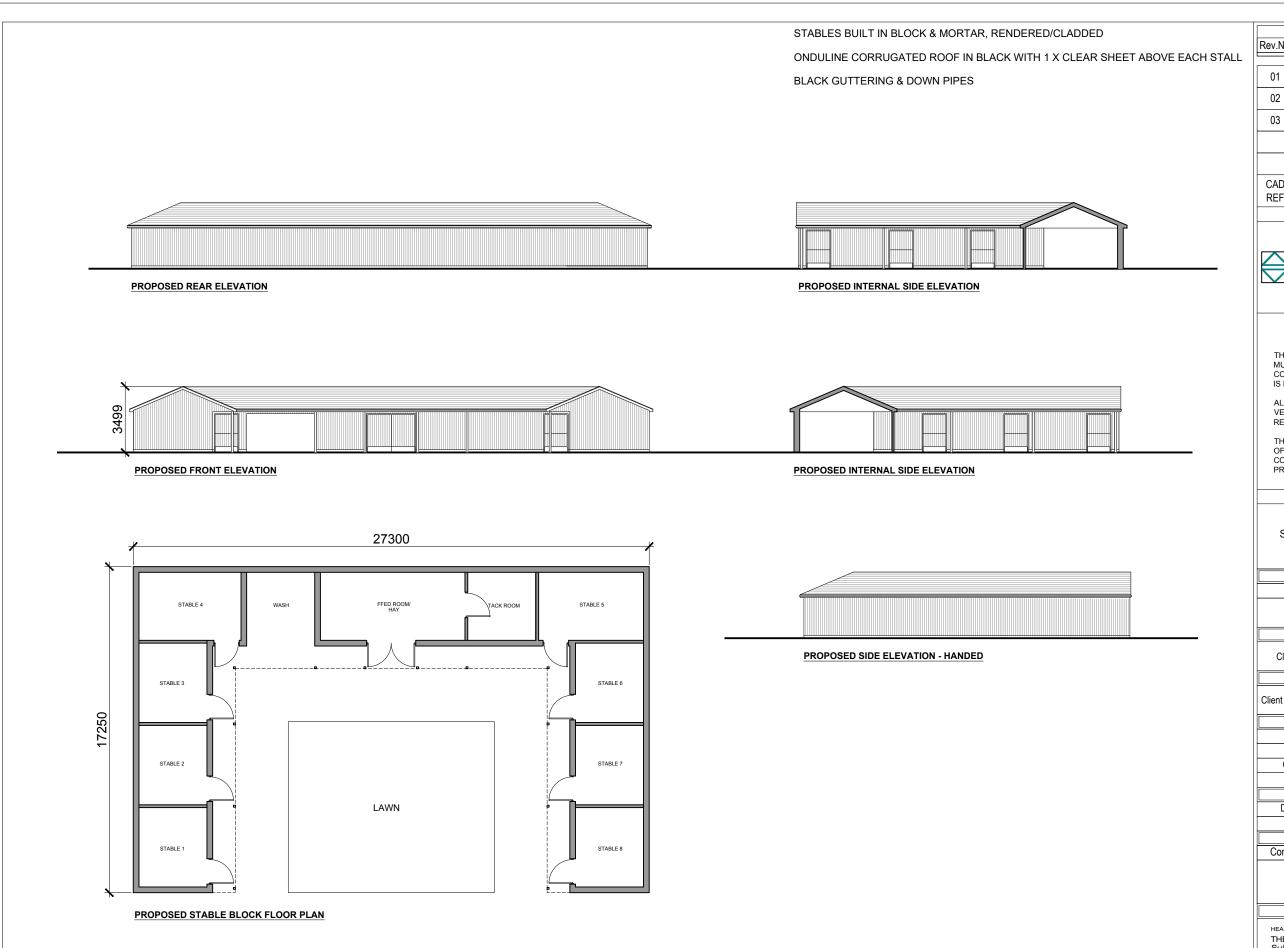

THIS DRAWING REMAINS THE PROPERTY OF THE PLAN HUB AND MUST NOT BE COPIED OR REPRODUCED WITHOUT PRIOR WRITTEN PERMISSION.

Project Title

Stables, Washroom & Tackroom

Drawing title

Proposed Stable Block

**GREG PAYNE** Client

KINGS LANE FIELD, PULBOROUGH, RH20 1LE Client address

Designed By DG NB Checked By Approved By

Drawing No Revision No 001 03

Compass Date Scale 09-02-23 1:200 Status: Sheet size: Consultation A3

HEAD OFFICE : THE PLAN HUB Suite 6, 272 London Road, Wallington, Surrey, SM6 7DJ