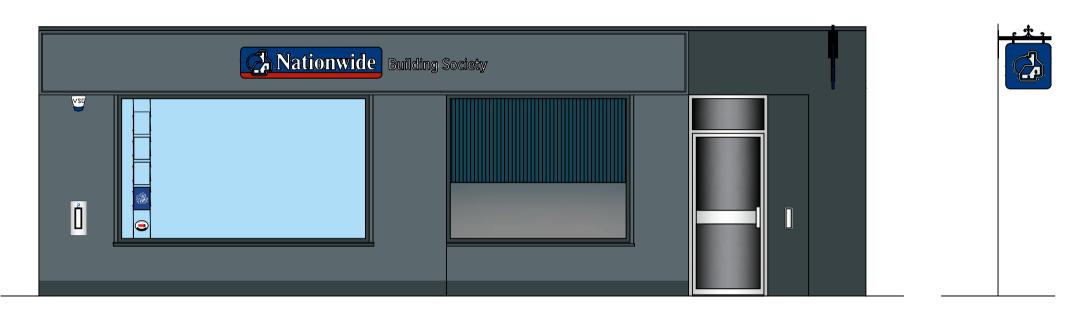

Front Elevation

DRAWINGS PRODUCED FROM RECORD INFORMATION ONLY.
ALL DIMENSIONS TO BE CHECKED ON SITE PRIOR TO MANUFACTURE
AND INSTALLATION

ALL DIMENSIONS MUST BE CHECKED ON SITE.
ONLY FIGURED DIMENSIONS ARE TO BE WORKED FROM.
DISCREPANCIES MUST BE REPORTED TO THE ARCHITECT BEFORE PROCEEDING.
THIS DRAWING IS BASED ON BEST KNOW INFORMATION

| EVISIONS                 | LLIILK | IN DESCRIPTION       |                           |                        |                            |               |     |      |
|--------------------------|--------|----------------------|---------------------------|------------------------|----------------------------|---------------|-----|------|
| BRANCH NAME<br>PETERSFII |        | <b>(</b> :           |                           | DRAWING TYPE: EXISTING |                            |               |     |      |
| 2 Chapel Street          |        |                      |                           | EXTERNAL ELEVATION 2   |                            |               |     |      |
| SCALE @ A1:<br>1:50      |        | SCALE @ A3:<br>1:100 | DATE DRAWN:<br>28.10.2023 | STATUS:                | PROPERTY<br>LOCATION CODE: | DRAWING REF N | IO: | REV. |
| DRAWN BY:                |        | CHECKED BY & DATE:   | JOB REF:                  | EXISTING               | PE10                       | EX.00.E2      |     | 1    |