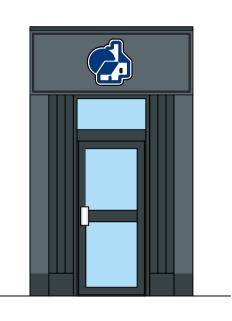

Swan Street Elevation

Entrance

DRAWINGS PRODUCED FROM RECORD INFORMATION ONLY.
ALL DIMENSIONS TO BE CHECKED ON SITE PRIOR TO MANUFACTURE
AND INSTALLATION

ALL DIMENSIONS MUST BE CHECKED ON SITE.
ONLY FIGURED DIMENSIONS ARE TO BE WORKED FROM.
DISCREPANCIES MUST BE REPORTED TO THE ARCHITECT BEFORE
PROCEEDING.
THIS DRAWING IS BASED ON BEST KNOW INFORMATION