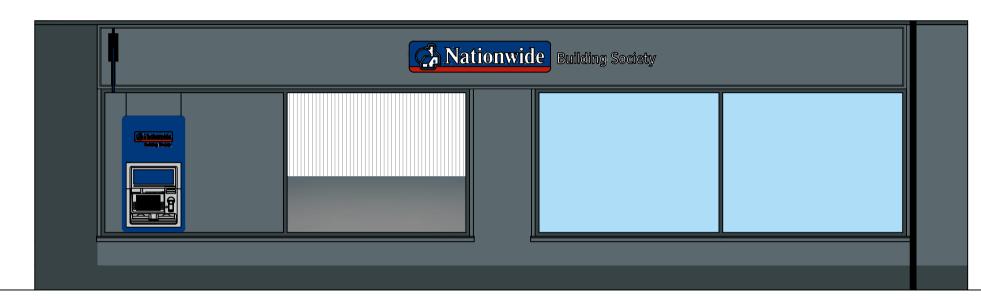

Swan Street Elevation

Entrance

DRAWINGS PRODUCED FROM RECORD INFORMATION ONLY.
ALL DIMENSIONS TO BE CHECKED ON SITE PRIOR TO MANUFACTURE
AND INSTALLATION

ALL DIMENSIONS MUST BE CHECKED ON SITE.
ONLY FIGURED DIMENSIONS ARE TO BE WORKED FROM.
DISCREPANCIES MUST BE REPORTED TO THE ARCHITECT BEFORE
PROCEEDING.
THIS DRAWING IS BASED ON BEST KNOW INFORMATION

|                                                   |  |                           |                           |                                           |                            |               |    |      | 1 |
|---------------------------------------------------|--|---------------------------|---------------------------|-------------------------------------------|----------------------------|---------------|----|------|---|
| BRANCH NAME & PREFIX: PETERSFIELD 2 Chapel Street |  |                           |                           | DRAWING TYPE: EXISTING EXTERNAL ELEVATION |                            |               |    |      |   |
| SCALE @ A1:<br>1:50                               |  | SCALE @ A3:<br>:100       | DATE DRAWN:<br>28.10.2023 | STATUS:                                   | PROPERTY<br>LOCATION CODE: | DRAWING REF N | O: | REV. |   |
| DRAWN BY:<br>HU                                   |  | CHECKED BY & DATE:<br>INA | JOB REF:                  | EXISTING                                  | PE10                       | EX.00.E1      |    | 1    |   |