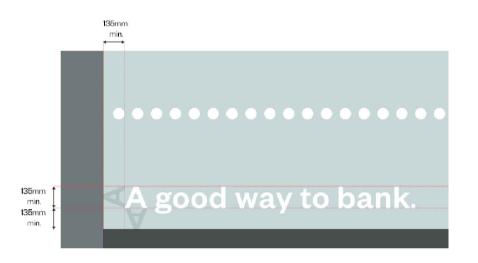

## **EXTERNAL SCOPE OF WORKS:**

- Replace & relocate 1no. Projecting signage with new 500mm to be aligned with logo. Retain existing brackets.
- Existing Projecting sign brackets to be painted in blue to match new fascia.
  Replace 2no. Fascia and 1no. Logo with 2no. New blue fascia & 1no. New 290mm logo height. Omit 1no. Icon logo.
- Replace 1no. ATM surround and decals with new.
- Install new window message "A good way to bank." - Replace vertical blinds with wooden blinds.
- Remove existing privacy manifestation.Blind removal to be investigated.