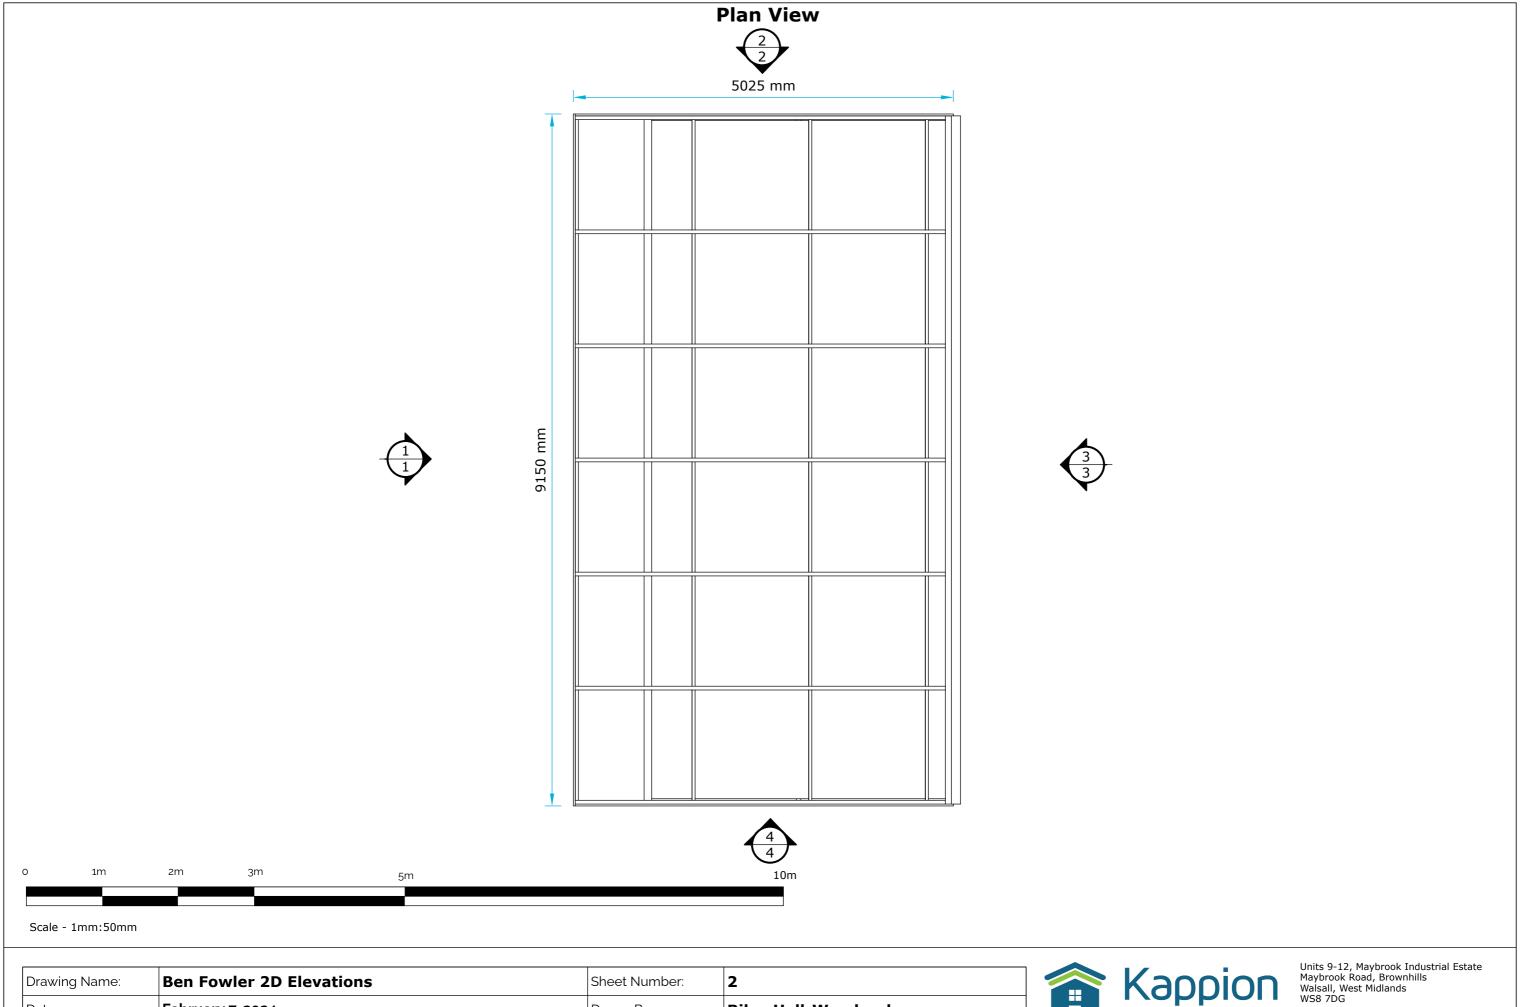

Units 9-12, Maybrook Industrial Estate Maybrook Road, Brownhills Walsall, West Midlands WS8 7DG

Telephone: **01543 543 007** 

| Drawing Name: | Ben Fowler 2D Elevations | Sheet Number: | 2                   |
|---------------|--------------------------|---------------|---------------------|
| Date:         | February 7, 2024         | Drawn By:     | Riley Hall-Woodcock |