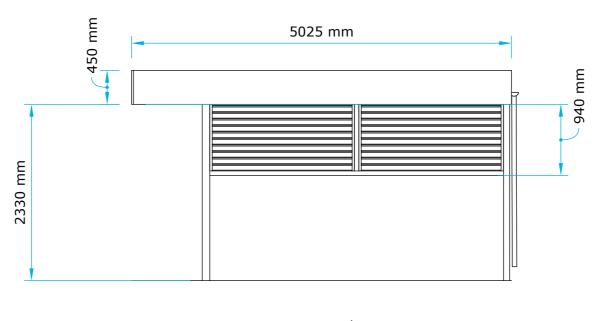

# **Right Hand Elevation**

Scale - 1mm:50mm

 Drawing Name:
 Ben Fowler 2D Elevations
 Sheet Number:
 3

 Date:
 February 7, 2024
 Drawn By:
 Riley Hall-Woodcock

Units 9-12, Maybrook Industrial Estate Maybrook Road, Brownhills Walsall, West Midlands WS8 7DG