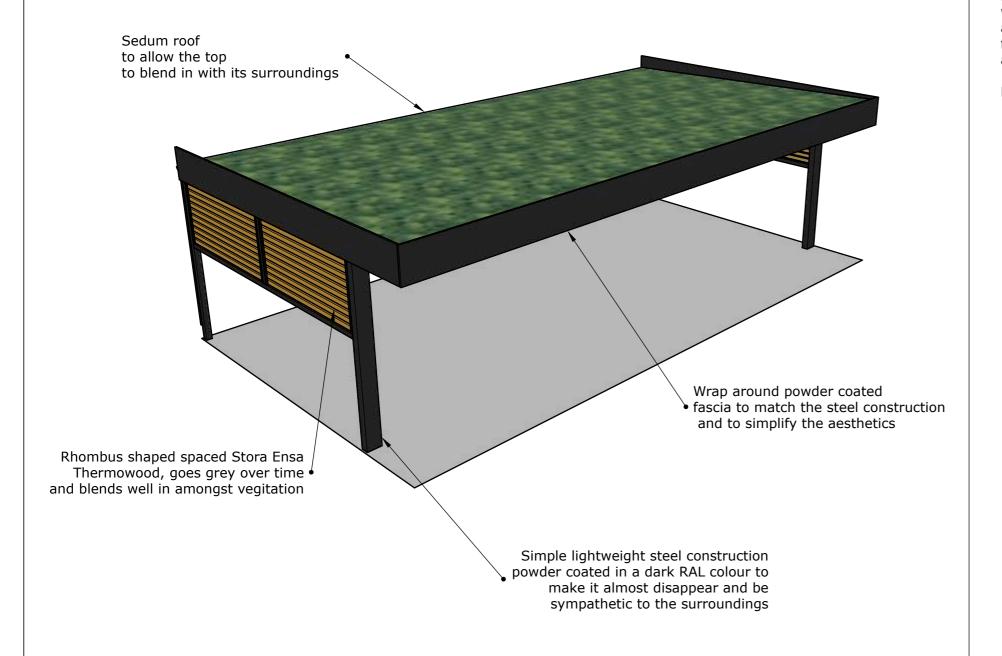

### 3D ISO Visual - NOT TO SCALE

#### **Europort Carport Overview**

Strong but lightweight freestanding steel structure. Unobtrusive and sympathetic to its final resting place. The structure is to be powder-coated in a dark RAL colour to allow it to blend into its surroundings. Spaced Rhombus shaped Stora Ensa Thermowood cladding will be installed at half height to the left, right and rear. Thermowood left untreated turns grey over time and work well when installed in amongst vegetation. Wrap around fascia to the front and side elevations to simplify the shape and aesthetics. The powder coated finish includes a very tactile fine texture which is hard wearing, matt in appearance which softens the look and final finish.