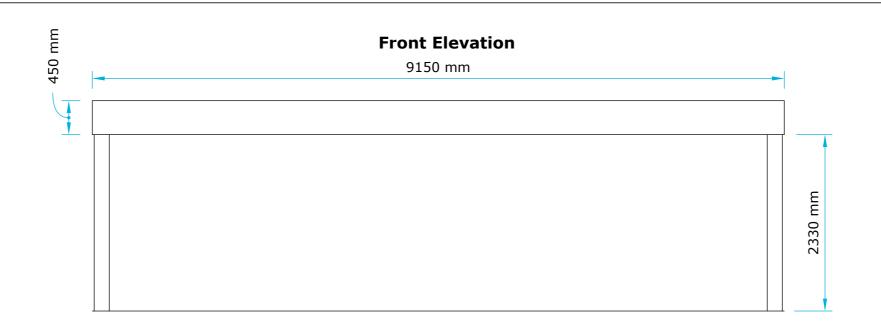

Units 9-12, Maybrook Industrial Estate Maybrook Road, Brownhills Walsall, West Midlands WS8 7DG

Telephone: **01543 543 007** 

| Drawing Name: | Ben Fowler 2D Elevations | Sheet Number: | 2                   |
|---------------|--------------------------|---------------|---------------------|
| Date:         | February 7, 2024         | Drawn By:     | Riley Hall-Woodcock |