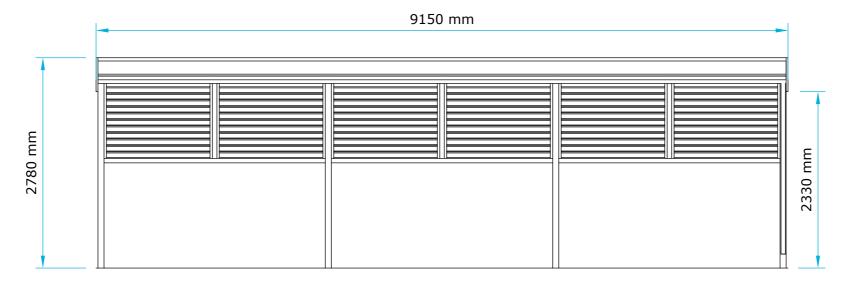

-----|
| Date:         | February 7, 2024         | Drawn By:     | Riley Hall-Woodcock |



Units 9-12, Maybrook Industrial Estate Maybrook Road, Brownhills Walsall, West Midlands WS8 7DG

Telephone: **01543 543 007** 



| Drawing Name: | Ben Fowler 2D Elevations | Sheet Number: | 2                   |
|---------------|--------------------------|---------------|---------------------|
| Date:         | February 7, 2024         | Drawn By:     | Riley Hall-Woodcock |







# **Right Hand Elevation**





Scale - 1mm:50mm

 Drawing Name:
 Ben Fowler 2D Elevations
 Sheet Number:
 3

 Date:
 February 7, 2024
 Drawn By:
 Riley Hall-Woodcock



Units 9-12, Maybrook Industrial Estate Maybrook Road, Brownhills Walsall, West Midlands WS8 7DG

Telephone: **01543 543 007** 

## **Rear Elevation**





## **Left Hand Elevation**







Scale - 1mm:50mm

| Drawing Name: | Ben Fowler 2D Elevations | Sheet Number: | 4                   |
|---------------|--------------------------|---------------|---------------------|
| Date:         | February 7, 2024         | Drawn By:     | Riley Hall-Woodcock |



Units 9-12, Maybrook Industrial Estate Maybrook Road, Brownhills Walsall, West Midlands WS8 7DG

Telephone: **01543 543 007**