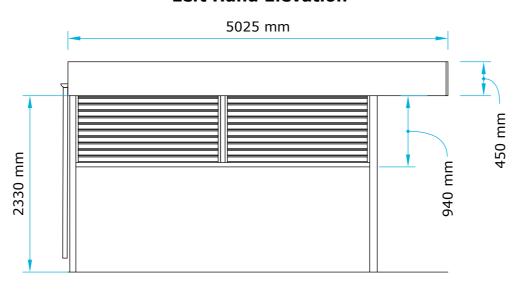

## **Left Hand Elevation**

Scale - 1mm:50mm

| Drawing Name: | Ben Fowler 2D Elevations | Sheet Number: | 4                   |
|---------------|--------------------------|---------------|---------------------|
| Date:         | February 7, 2024         | Drawn By:     | Riley Hall-Woodcock |

Units 9-12, Maybrook Industrial Estate Maybrook Road, Brownhills Walsall, West Midlands WS8 7DG

Telephone: **01543 543 007**