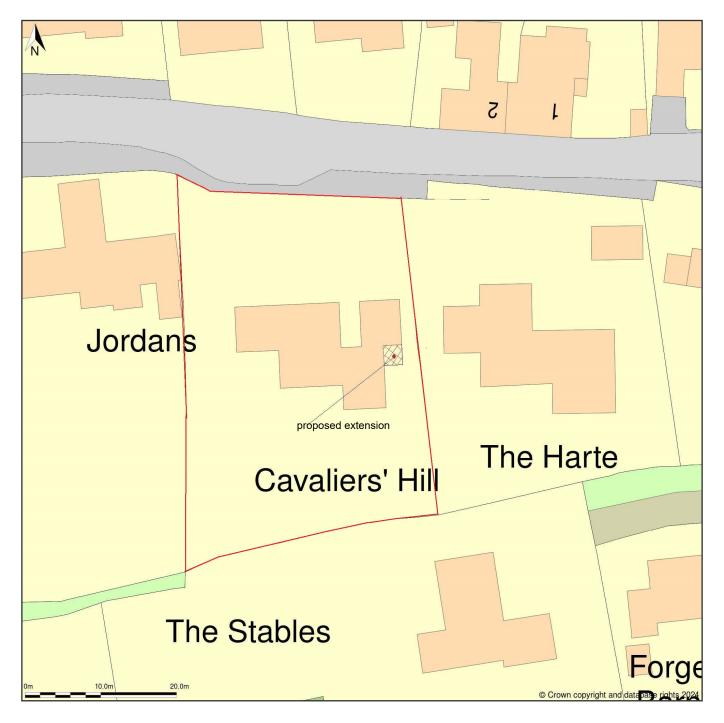

## Cavalliers Hill, Shirnall Hill, Upper Farringdon, Alton, Hampshire, GU34 3DS

Site Plan (also called a Block Plan) shows area bounded by: 470993.91, 135023.55 471083.91, 135113.55 (at a scale of 1:500), OSGridRef: SU71033506. The representation of a road, track or path is no evidence of a right of way. The representation of features as lines is no evidence of a property boundary.