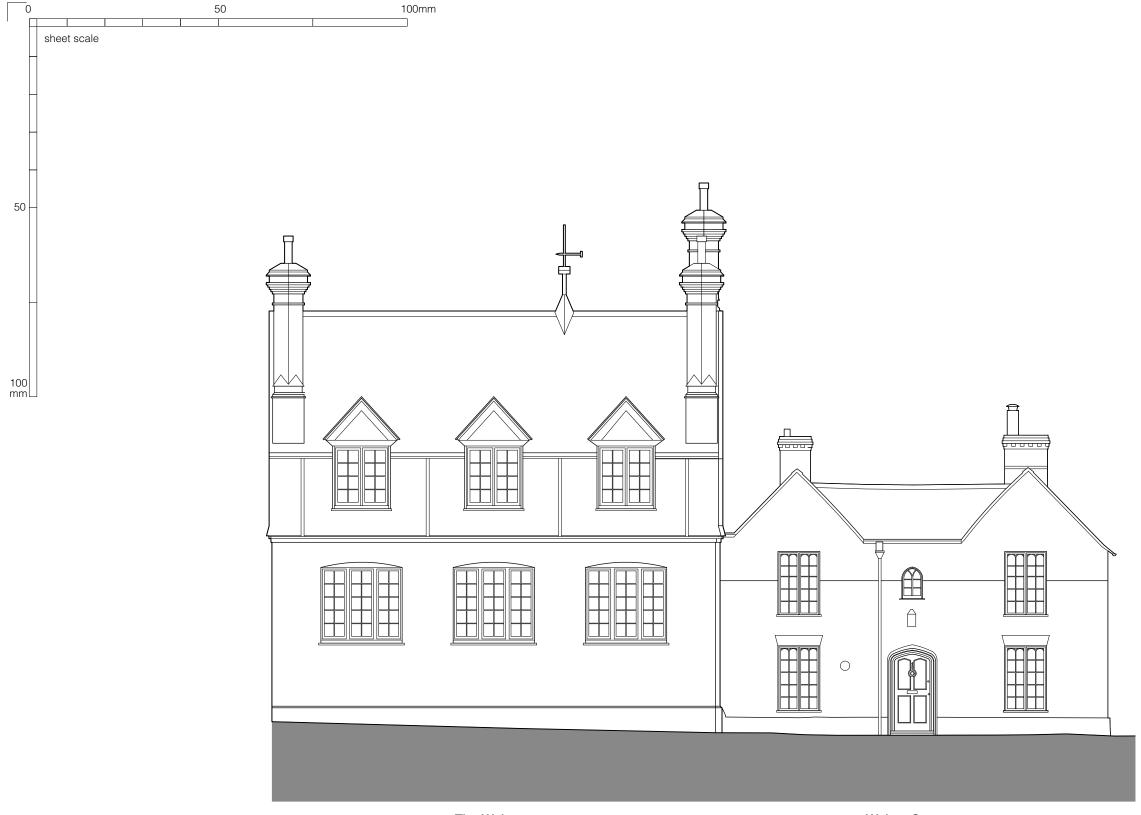

The Wakes Wakes Cottage

Existing: front elevation

Scale: 1:100

Key Plan

Use only dimensioned drawings; printed copies may not be accurate.

Check drawing on receipt and immediately report any discrepancies to the Architect.

Existing: Elevations 1

Scale @ A3 1:100