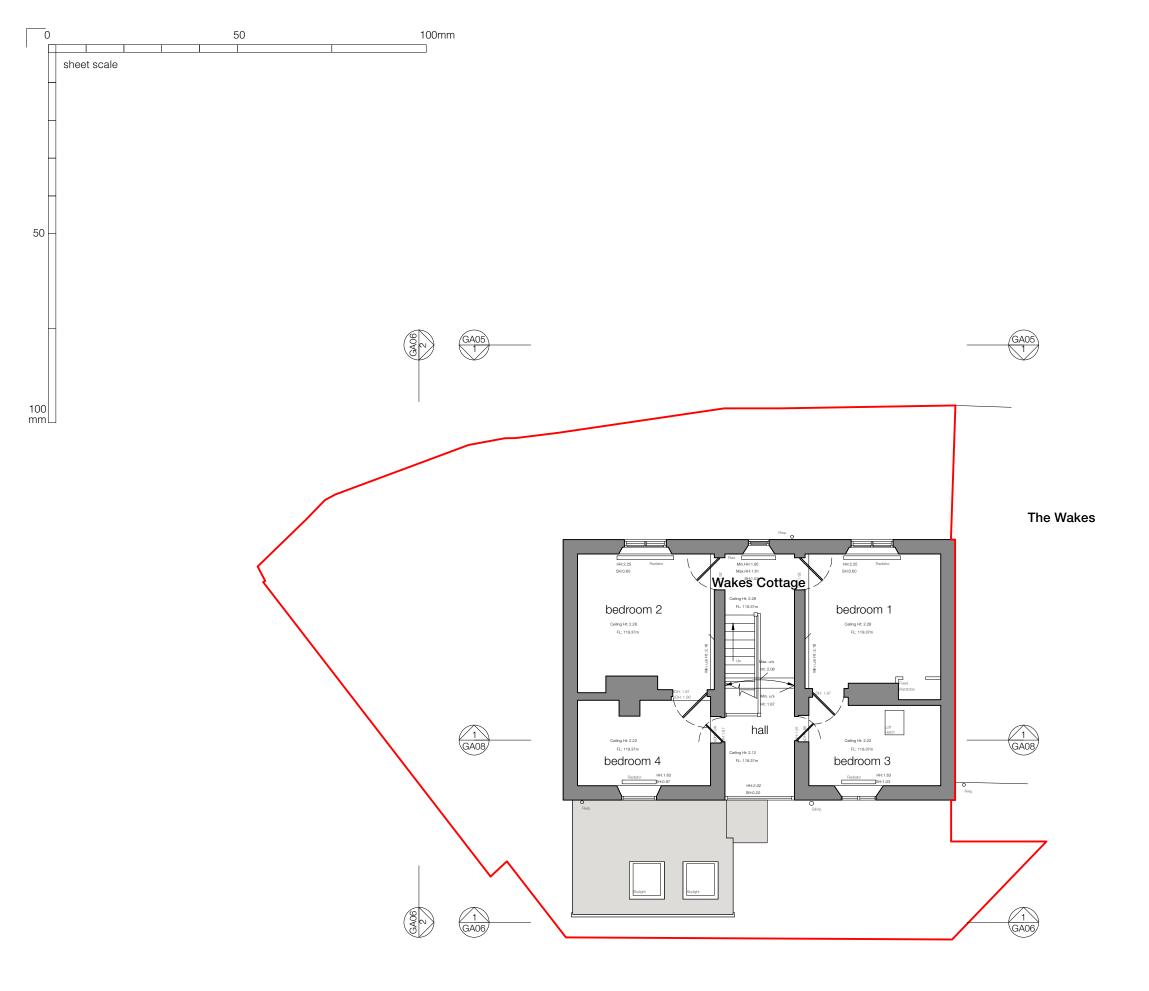

## Wakes Cottage

Address

High Street, Selborne GU34 3JH

Client

Paul Travers and Melissa de Carteret

Drawing number

2307\_GA03

Drawing Title

Existing: First floor plan

Scale @ A3 1:100