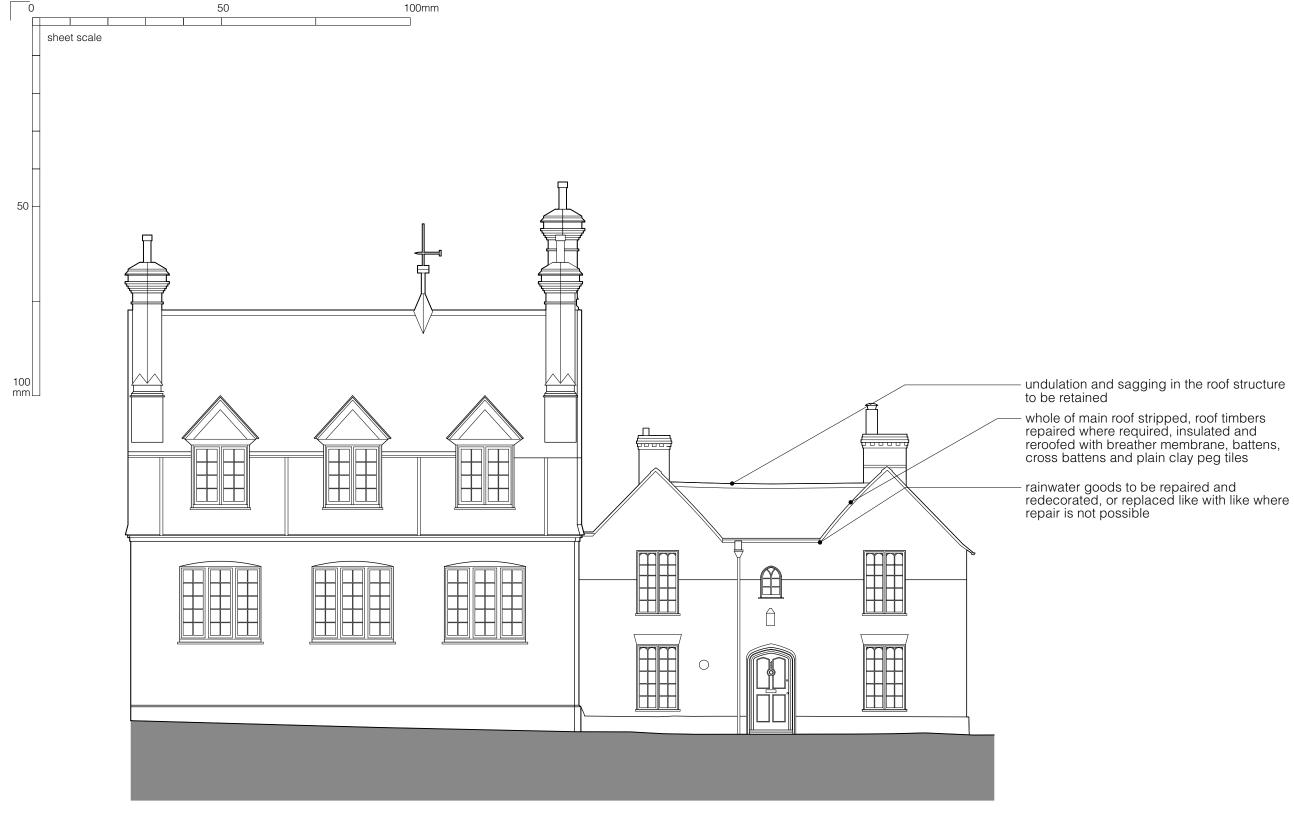

The Wakes Wakes Cottage

Proposed: front elevation
Scale: 1:100

Key Plan

Use only dimensioned drawings; printed copies may not be accurate.

Check drawing on receipt and immediately report any discrepancies to the Architect.

Notes

DRAWING FOR WHICH CONSENT IS SOUGHT

A 22/02/24 LBC application

- 22/01/24 Draft issue

Rev. Date Note

Project

Wakes Cottage

Address

High Street, Selborne GU34 3JH

Client

Paul Travers and Melissa de Carteret

Drawing number

2307\_GA15

Drawing Title

Proposed: Elevations 1

Scale @ A3 1:100