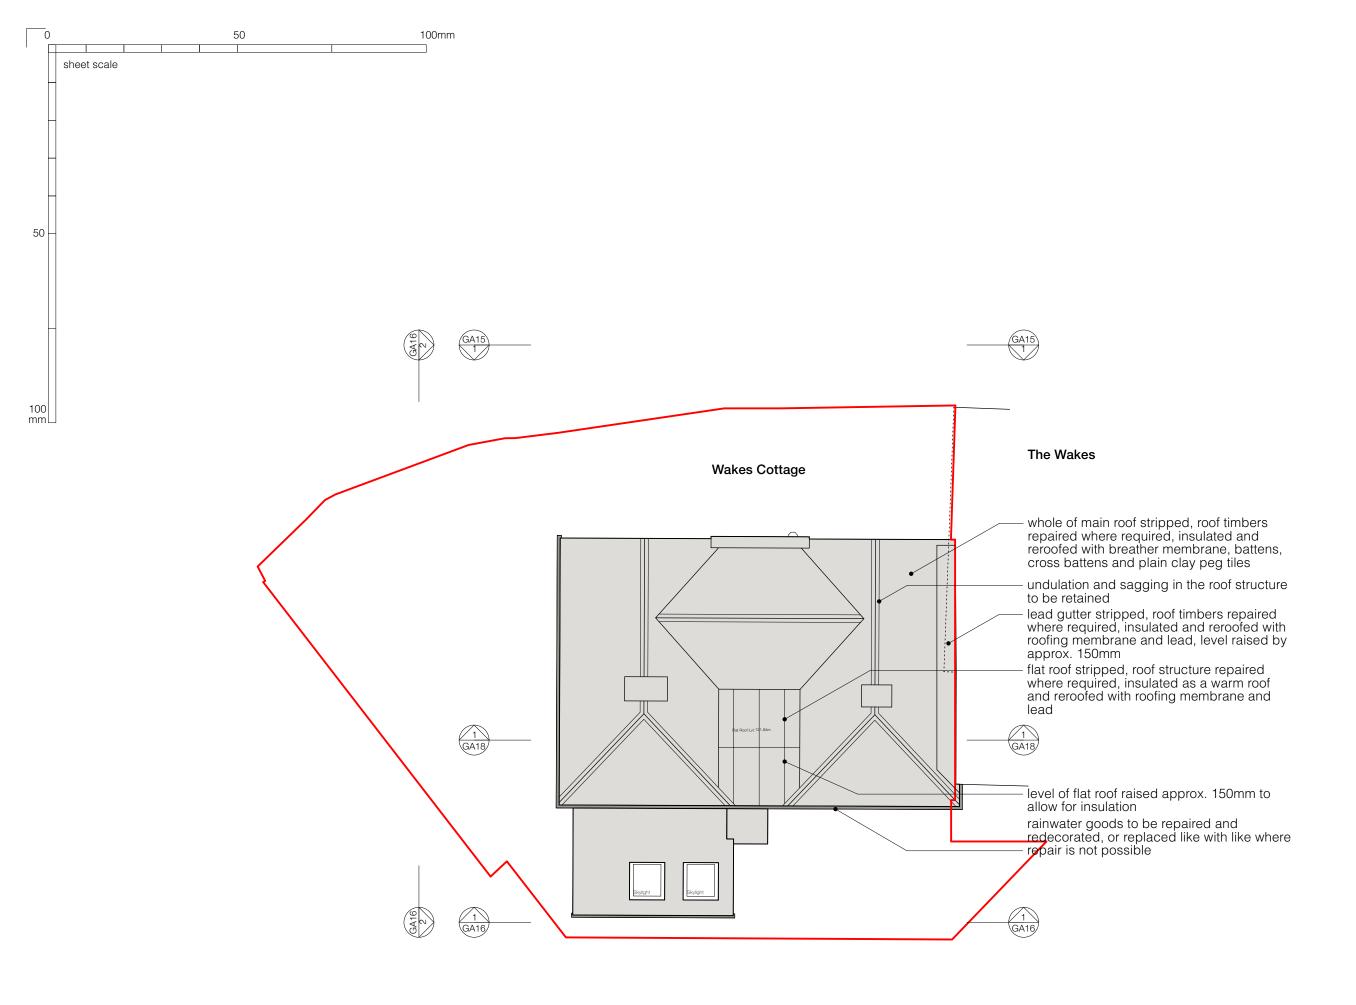

Use only dimensioned drawings; printed copies may not be accurate.

Check drawing on receipt and immediately report any discrepancies to the Architect.

Verify all dimensions and levels on site prior to construction.

Proposed works are based on survey information provided by others, for which the architect is not responsible.

The contents of this drawing are the copyright of Sarah Earney Architecture & Conservation and shall not be re-used without their written permission.

## Notes

DRAWING FOR WHICH CONSENT IS SOUGHT

A 22/02/24 LBC application

- 22/01/24 Draft issue

Rev. Date Note

Project

## Wakes Cottage

Address

High Street, Selborne GU34 3JH

Client

Paul Travers and Melissa de Carteret

Drawing number

2307\_GA14

Drawing Title

Proposed: roof plan

Scale @ A3 1:100

##