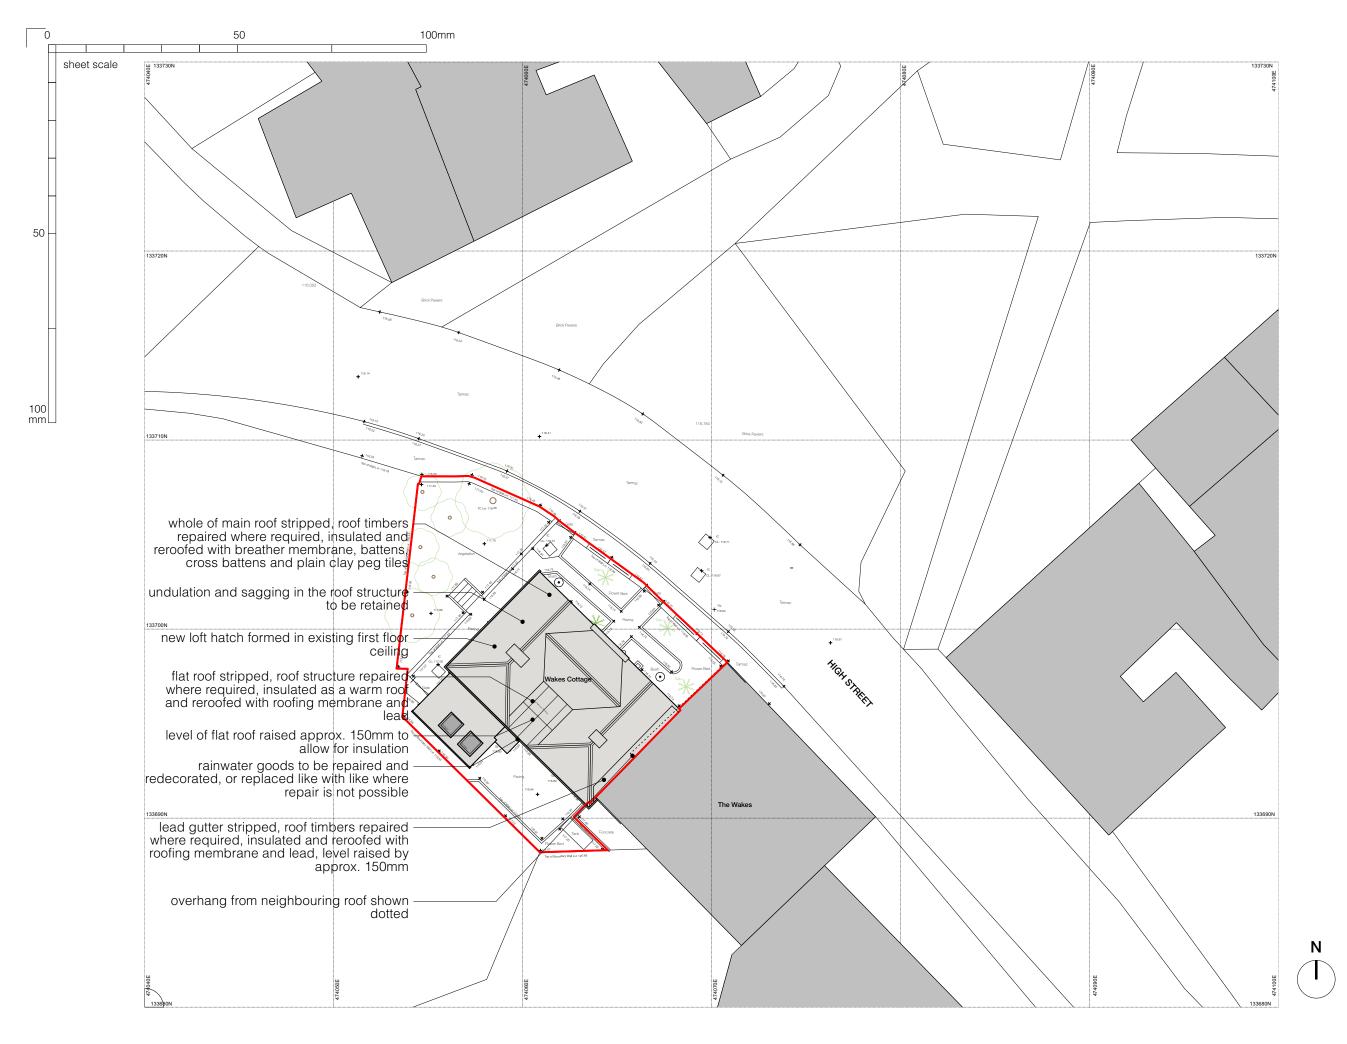

Key Plan

Use only dimensioned drawings; printed copies may not be accurate.

Check drawing on receipt and immediately report any discrepancies to the Architect.

Verify all dimensions and levels on site prior to construction.

Proposed works are based on survey information provided by others, for which the architect is not responsible.

The contents of this drawing are the copyright of Sarah Earney Architecture & Conservation and shall not be re-used without their written permission.

Notes

DRAWING FOR WHICH CONSENT IS SOUGHT

B 06/03/24 LBC application

A 22/02/24 LBC application

22/01/24 Draft issue

Rev. Date Note Project

Wakes Cottage

Address

High Street, Selborne GU34 3JH

Client

Paul Travers and Melissa de Carteret

Drawing number 2307\_GA11

Drawing Title

Proposed: Site plan

Scale @ A3 1:200