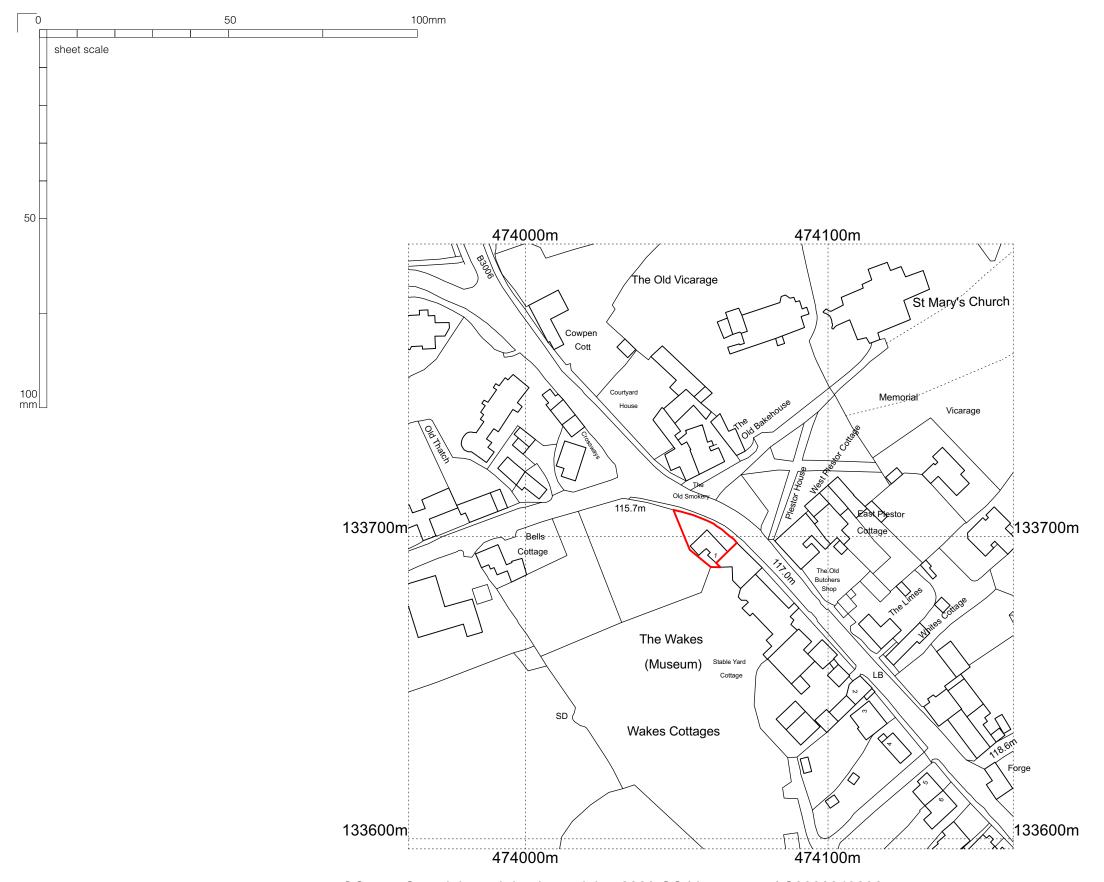

Notes

- 22/02/24 LBC application Rev. Date Note

Project

Wakes Cottage

Address

High Street, Selborne GU34 3JH

Client

Paul Travers and Melissa de Carteret

Drawing number 2307\_OS

Drawing Title

Location plan

Scale @ A3 1:1250

SARAH EARNEY

Architecture & Conservation

26 Fieldend, Twickenham TW1 4TF Limited company registered in England number 12030858 Registered office: Unit A Green Barn, West Down Farm, Corton Denham, Sherborne, Dorset, DT9 4LG