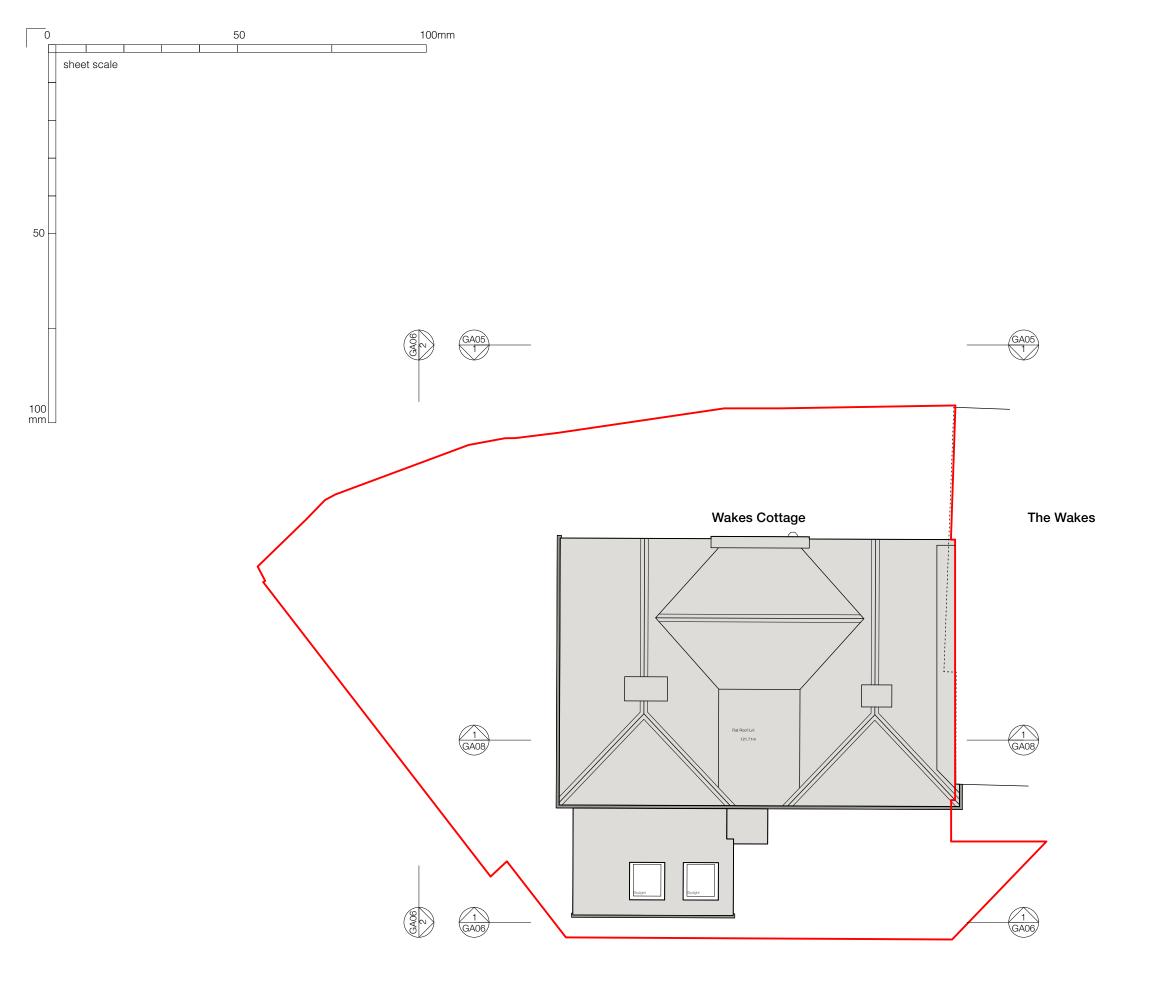

Notes

A 22/02/24 LBC application

- 22/01/24 Draft issue

Rev. Date Note

Project

Wakes Cottage

Address

High Street, Selborne GU34 3JH

Client

Paul Travers and Melissa de Carteret

Drawing number

2307\_GA04

Drawing Title

Existing: roof plan

Scale @ A3 1:100

Architecture & Conservation