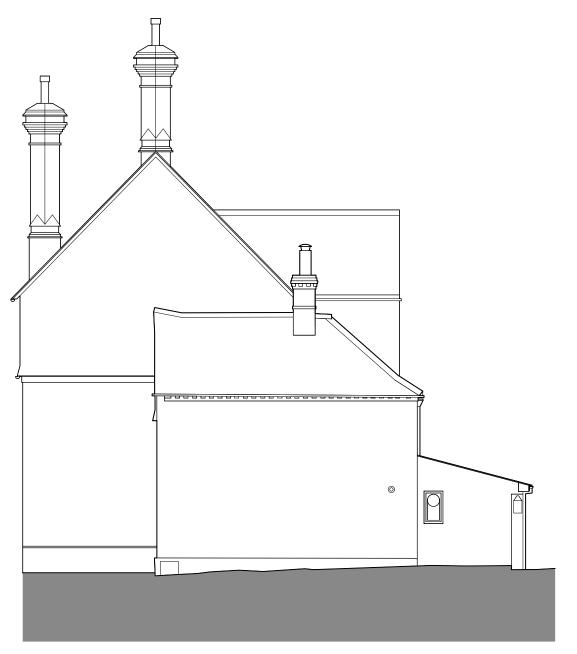

Wakes Cottage The Wakes

Wakes Cottage (The Wakes beyond)

Existing: side elevation
Scale: 1:100

Key Plan

Use only dimensioned drawings; printed copies may not be accurate.

Check drawing on receipt and immediately report any discrepancies to the Architect.