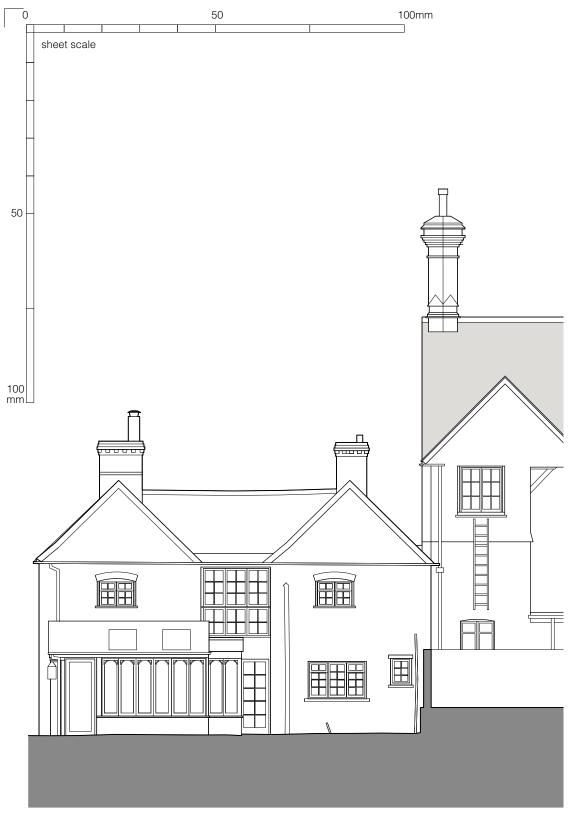

Wakes Cottage The Wakes

Wakes Cottage (The Wakes beyond)

Existing: side elevation
Scale: 1:100

Key Plan

Use only dimensioned drawings; printed copies may not be accurate.

Check drawing on receipt and immediately report any discrepancies to the Architect.