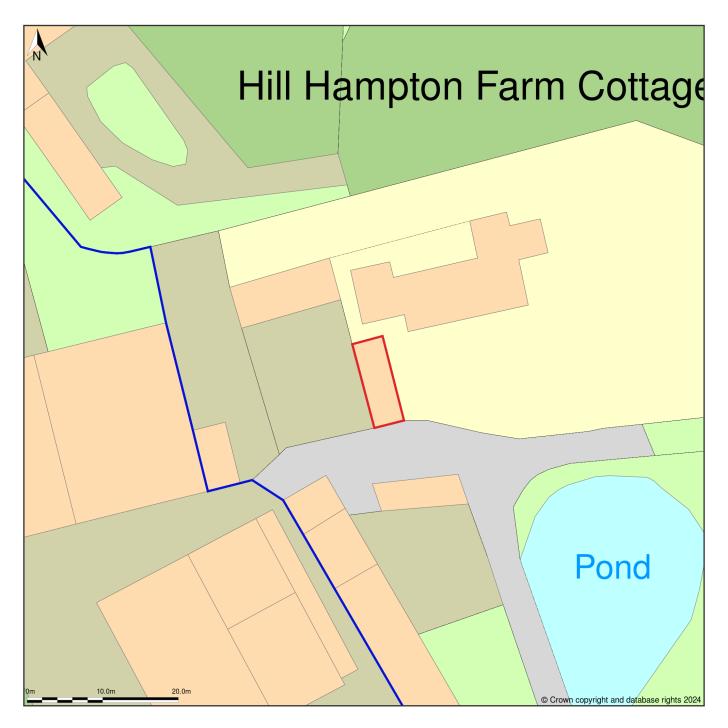

## Hill Hampton, Oxenbourne Lane, Oxenbourne, Petersfield, Hampshire, GU32 1QN

Site Plan (also called a Block Plan) shows area bounded by: 469855.37, 121703.03 469945.37, 121793.03 (at a scale of 1:500), OSGridRef: SU69902174. The representation of a road, track or path is no evidence of a right of way. The representation of features as lines is no evidence of a property boundary.