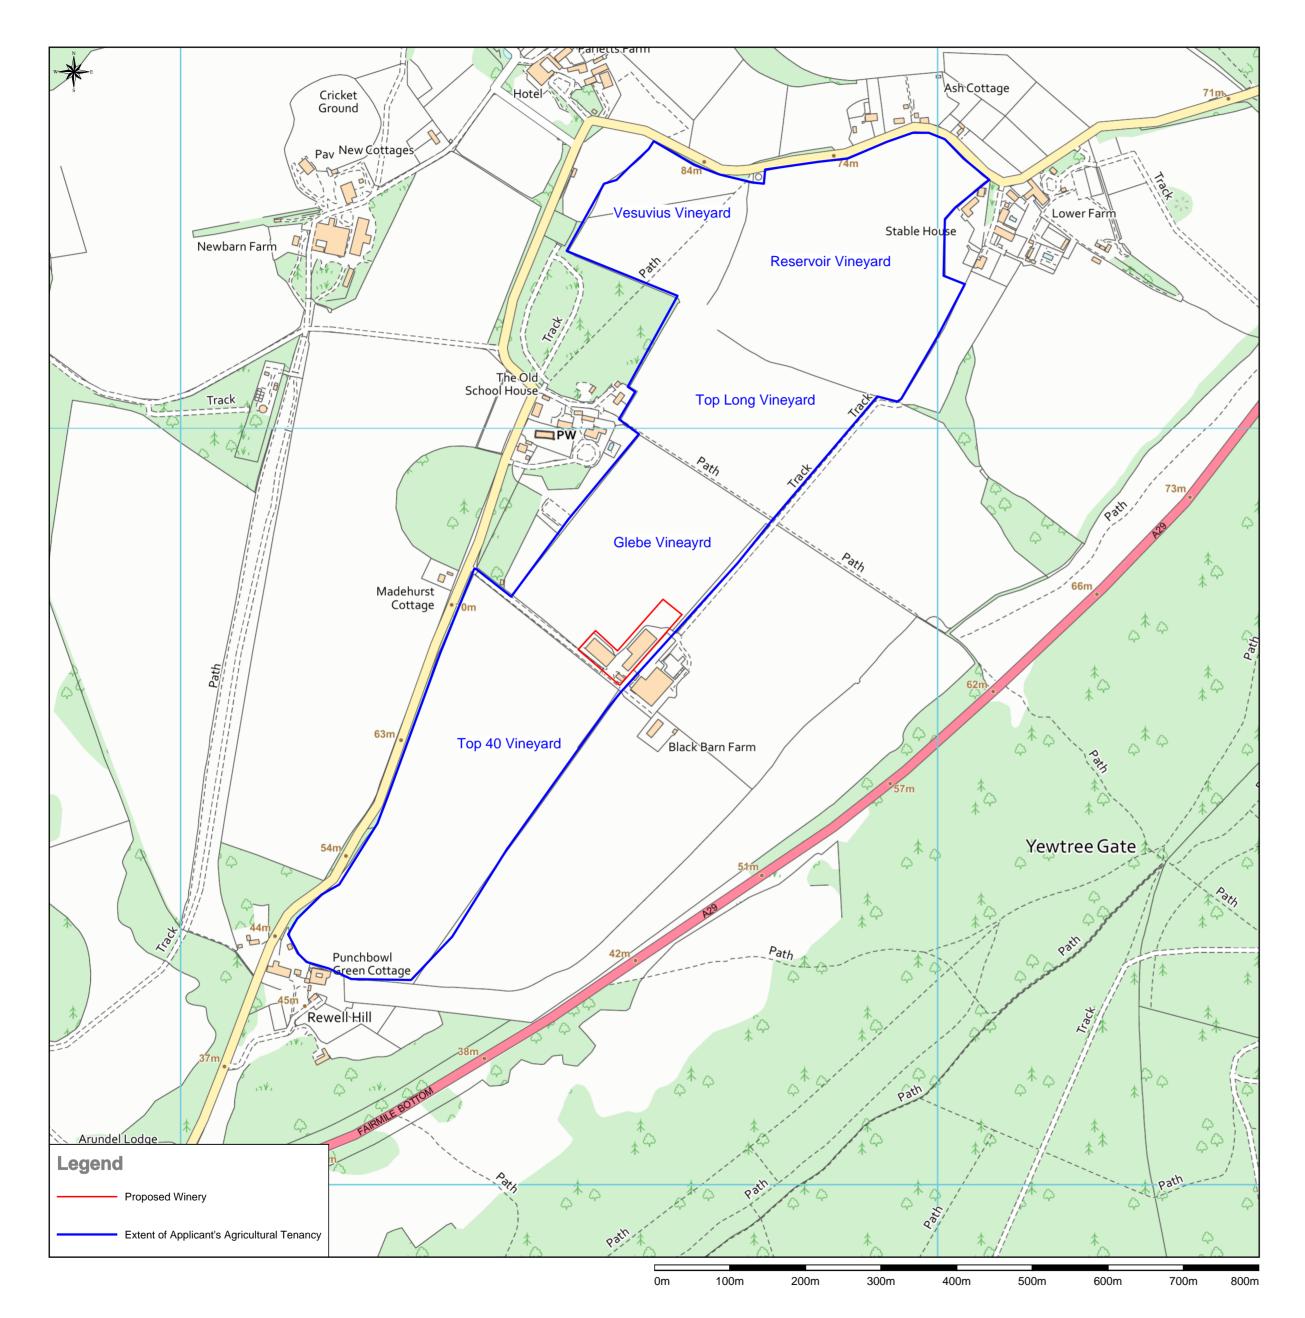

## Artelium Wine Estate, Madehurst - Location Plan

August 2022

This Plan includes the following Licensed Data: PDF Printed Plan OS VectorMap Local Raster by the Ordnance Survey National Geographic Database and incorporating surveyed revision available at the date of production. Reproduction in whole or in part is prohibited without the prior permission of Ordnance Survey. The representation of a road, track or path is no evidence of a right of way. The representation of features, as lines is no evidence of a property boundary. © Crown copyright and database rights, 2024. Ordnance Survey 0100031673