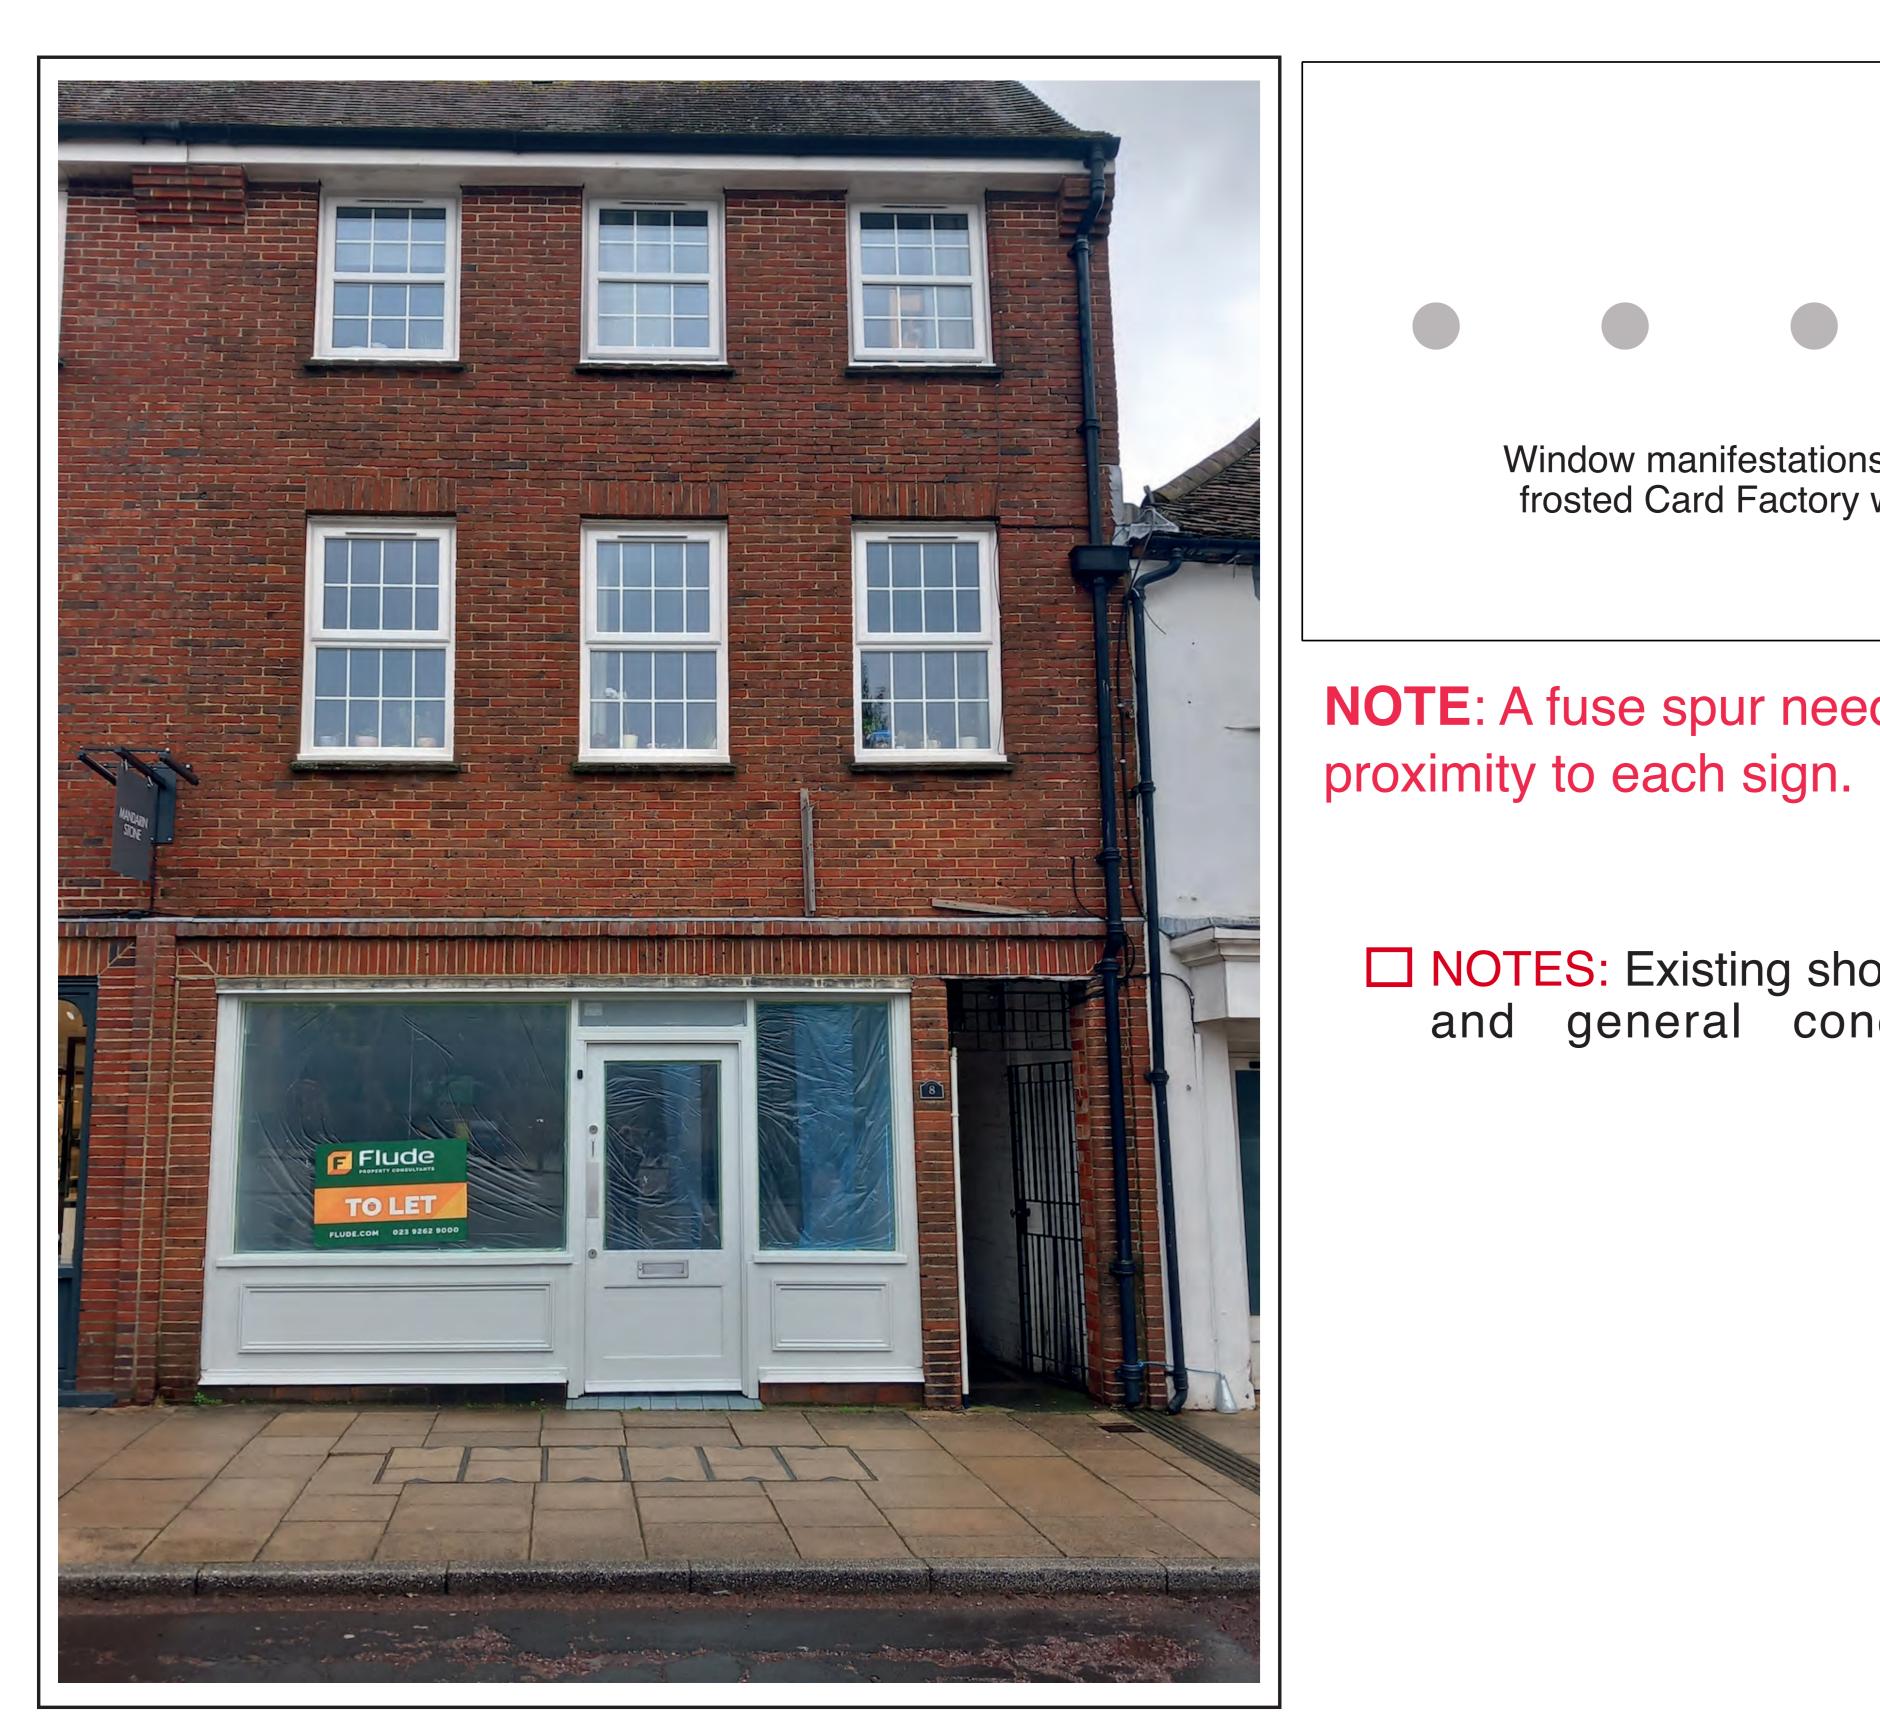

NOTE: A fuse spur needs to be provided for each sign and must be installed in close

□ NOTES: Existing shop front to be cleaned down with sugar soap and general condition reported to Operations H.O.

The original of this drawing is copyright and contains confidential information. It is the property of Sportswift Ltd. Trading as Card Factory, without whose permission may not be copied, shown or handed to a third party or otherwise