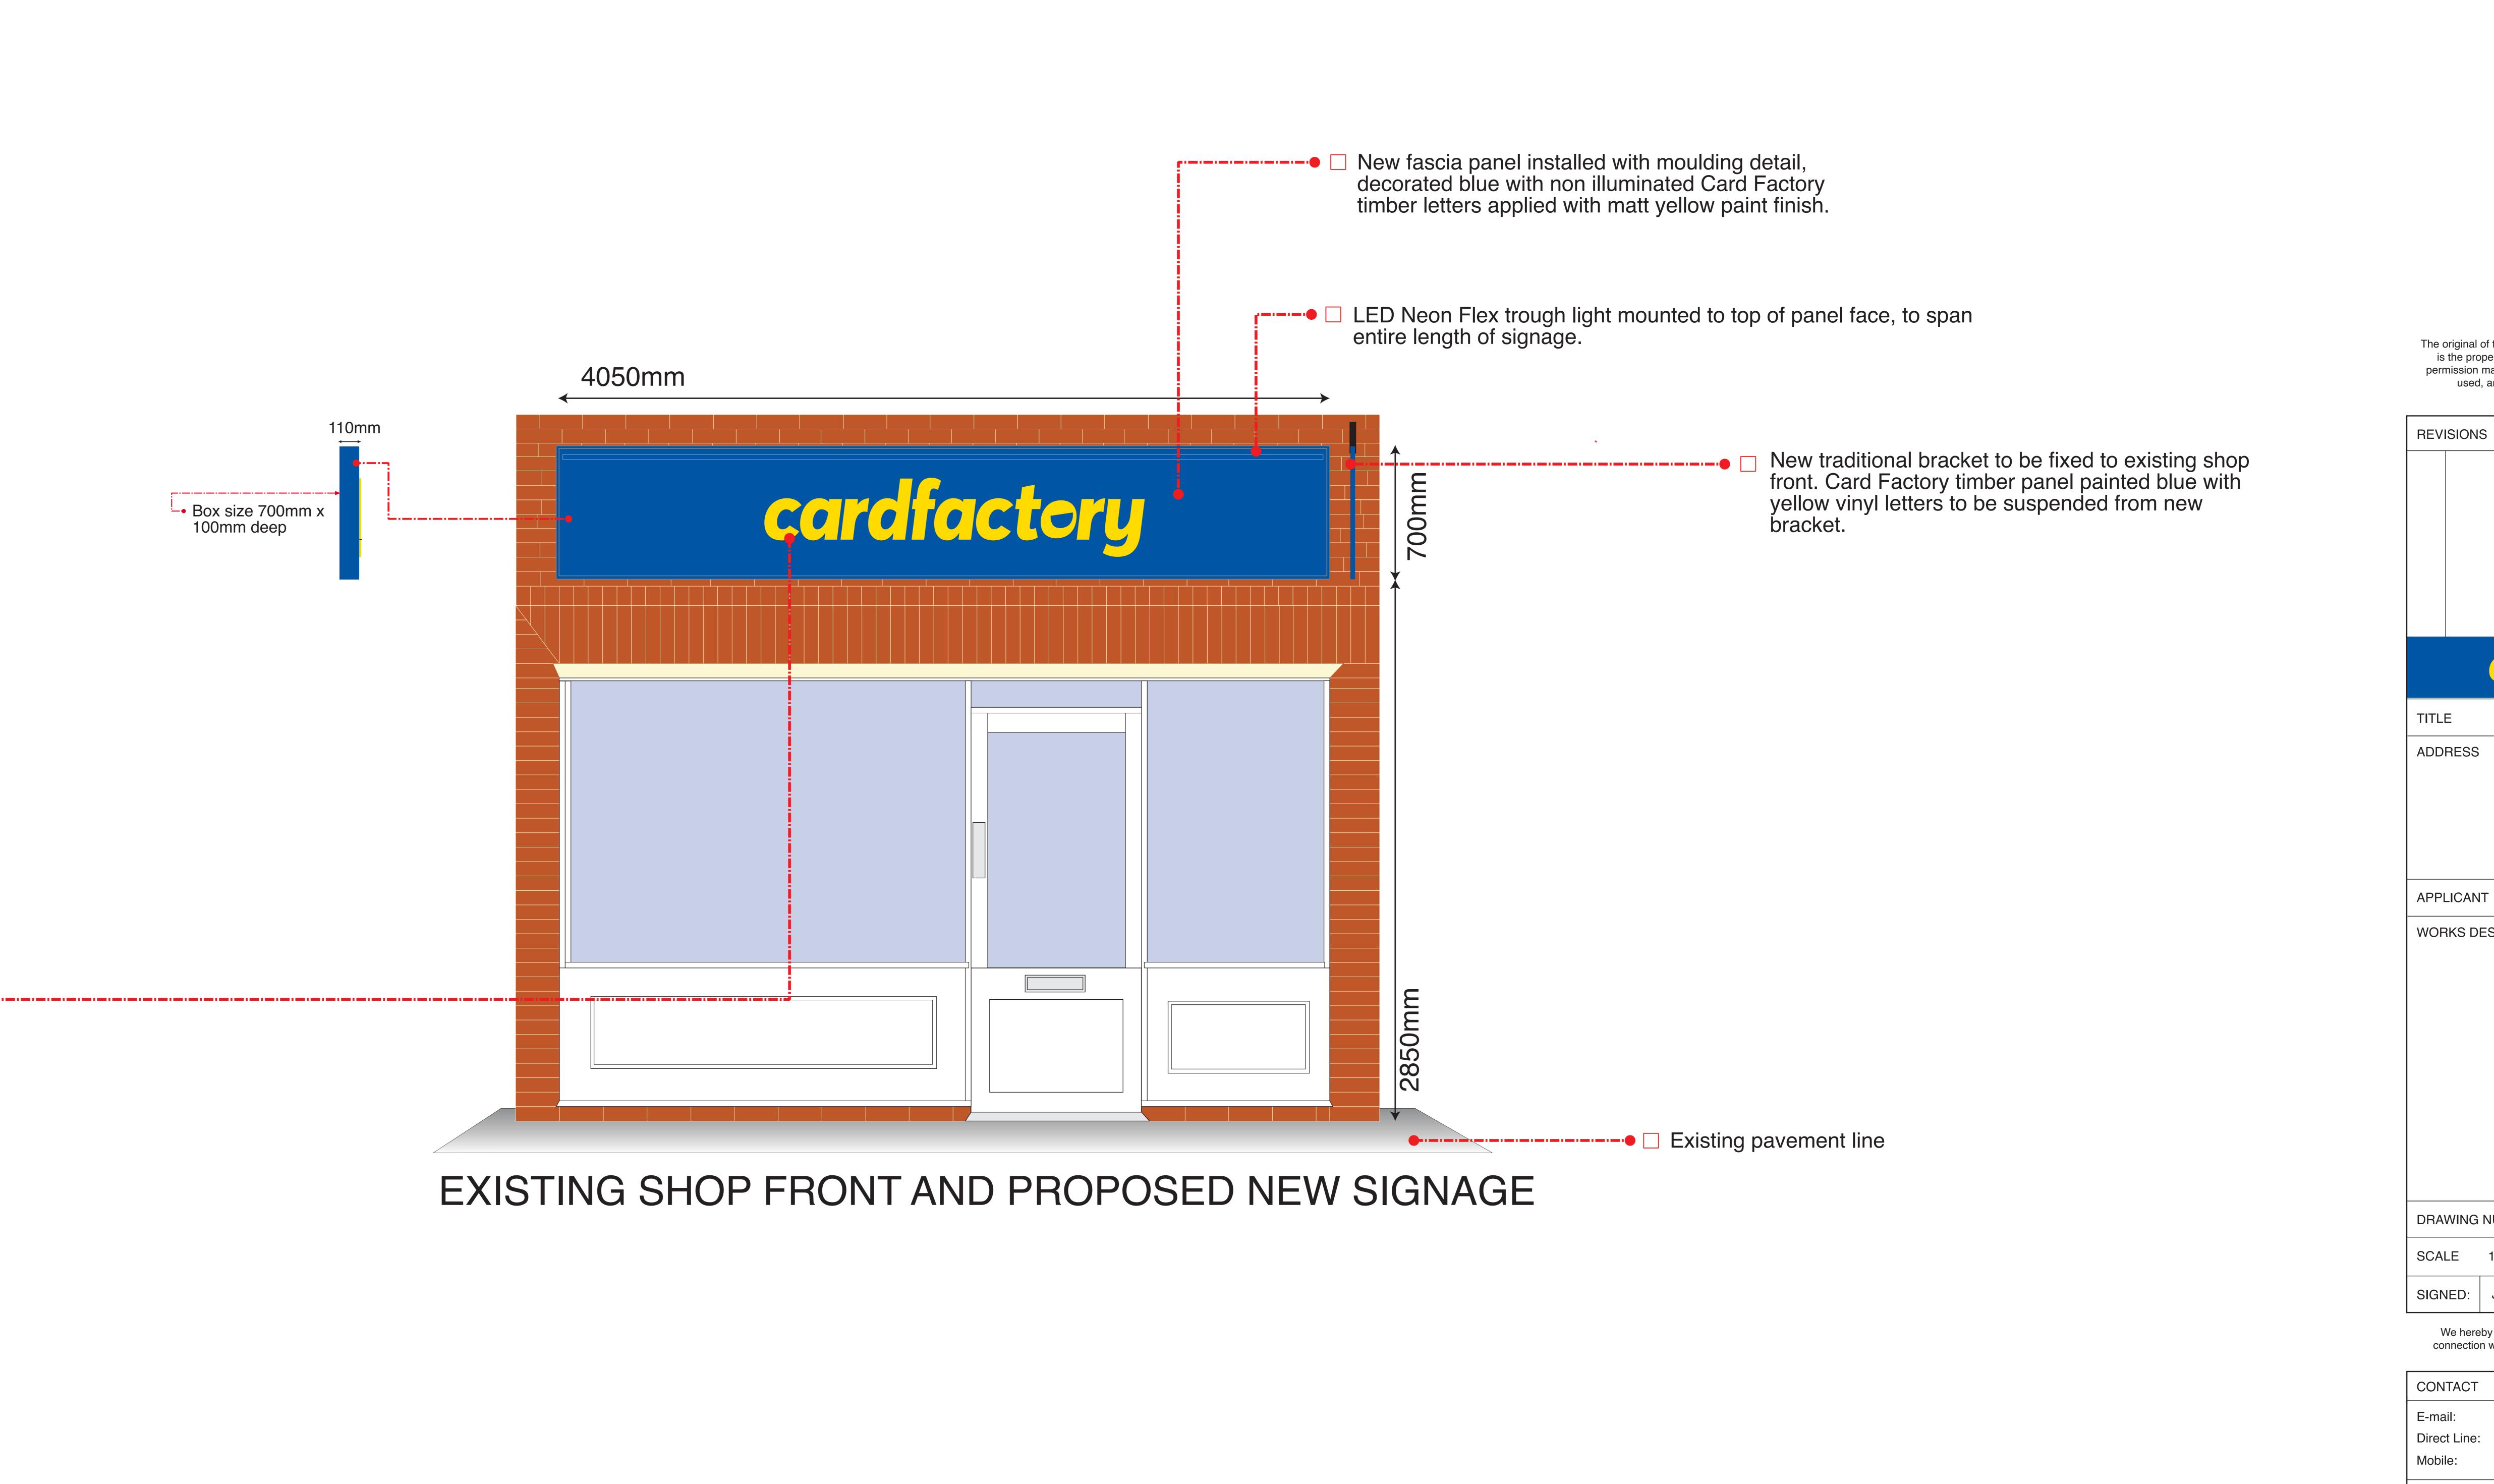

EXISTING SHOP FRONT ELEVATION

250MM 'C' Height

ILLUMINATION - FULL ILLUMINATION

SCALE 1:50

the entire length of signage.

illuminated Card Factory timber letters applied with matt yellow paint finish.

Due to the method of reproduction these plans may not

be exact when using a calibrated scale rule, as a guide use the indicated bar which was shown on the original drawing at 1000mm

1000mm

LED Neon Flex trough light mounted to top of panel face, to span

PROPOSED PROJECTION SIGN

New traditional bracket to be fixed to new fasica signage. Card Factory timber panel painted blue with yellow vinyl letters to be suspended from new bracket.

NOTE: A fuse spur needs to be provided for each sign and must be installed in close

□ NOTES: Existing shop front to be cleaned down with sugar soap and general condition reported to Operations H.O.

The original of this drawing is copyright and contains confidential information. It is the property of Sportswift Ltd. Trading as Card Factory, without whose permission may not be copied, shown or handed to a third party or otherwise