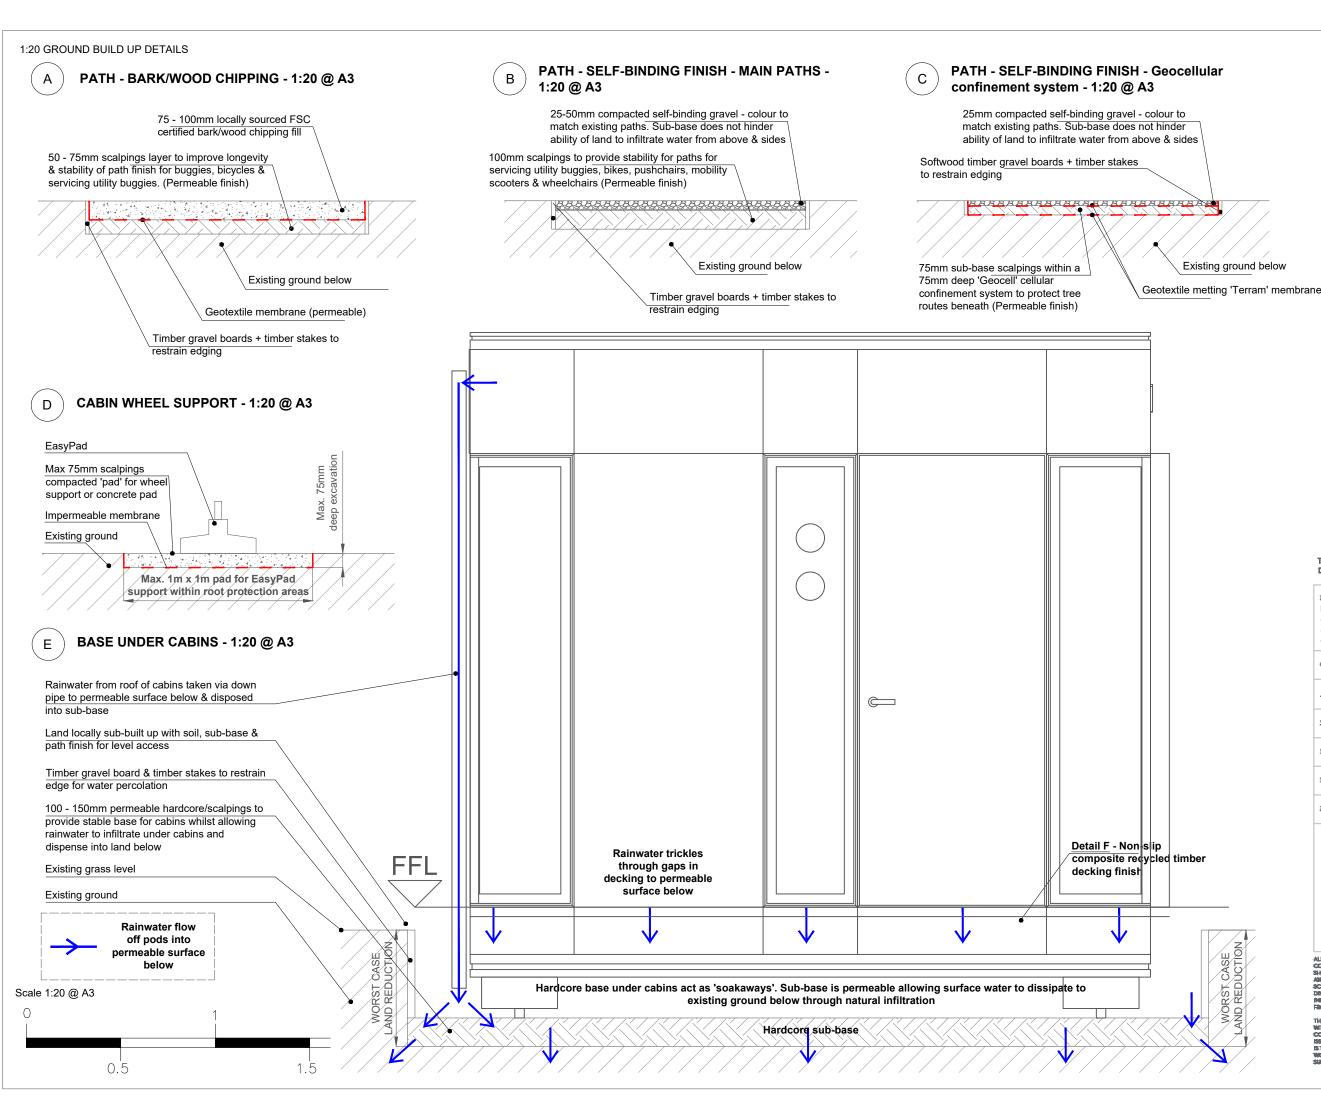

CABIN BASE DIAGRAM SHOWS WORST CASE SCENARIO OF A CABIN LOWERED - NOT APPLICABLE TO THOSE LOCATED IN EXISTING TREE COPSE SUBJECT TO SCOPE OF LAND & POSITION OF EACH POD

FOR SOME CABINS, SOIL IS TO BE BUILT UP TO FRONT OF CABIN TO ALLOW FOR A LEVEL ACCESS