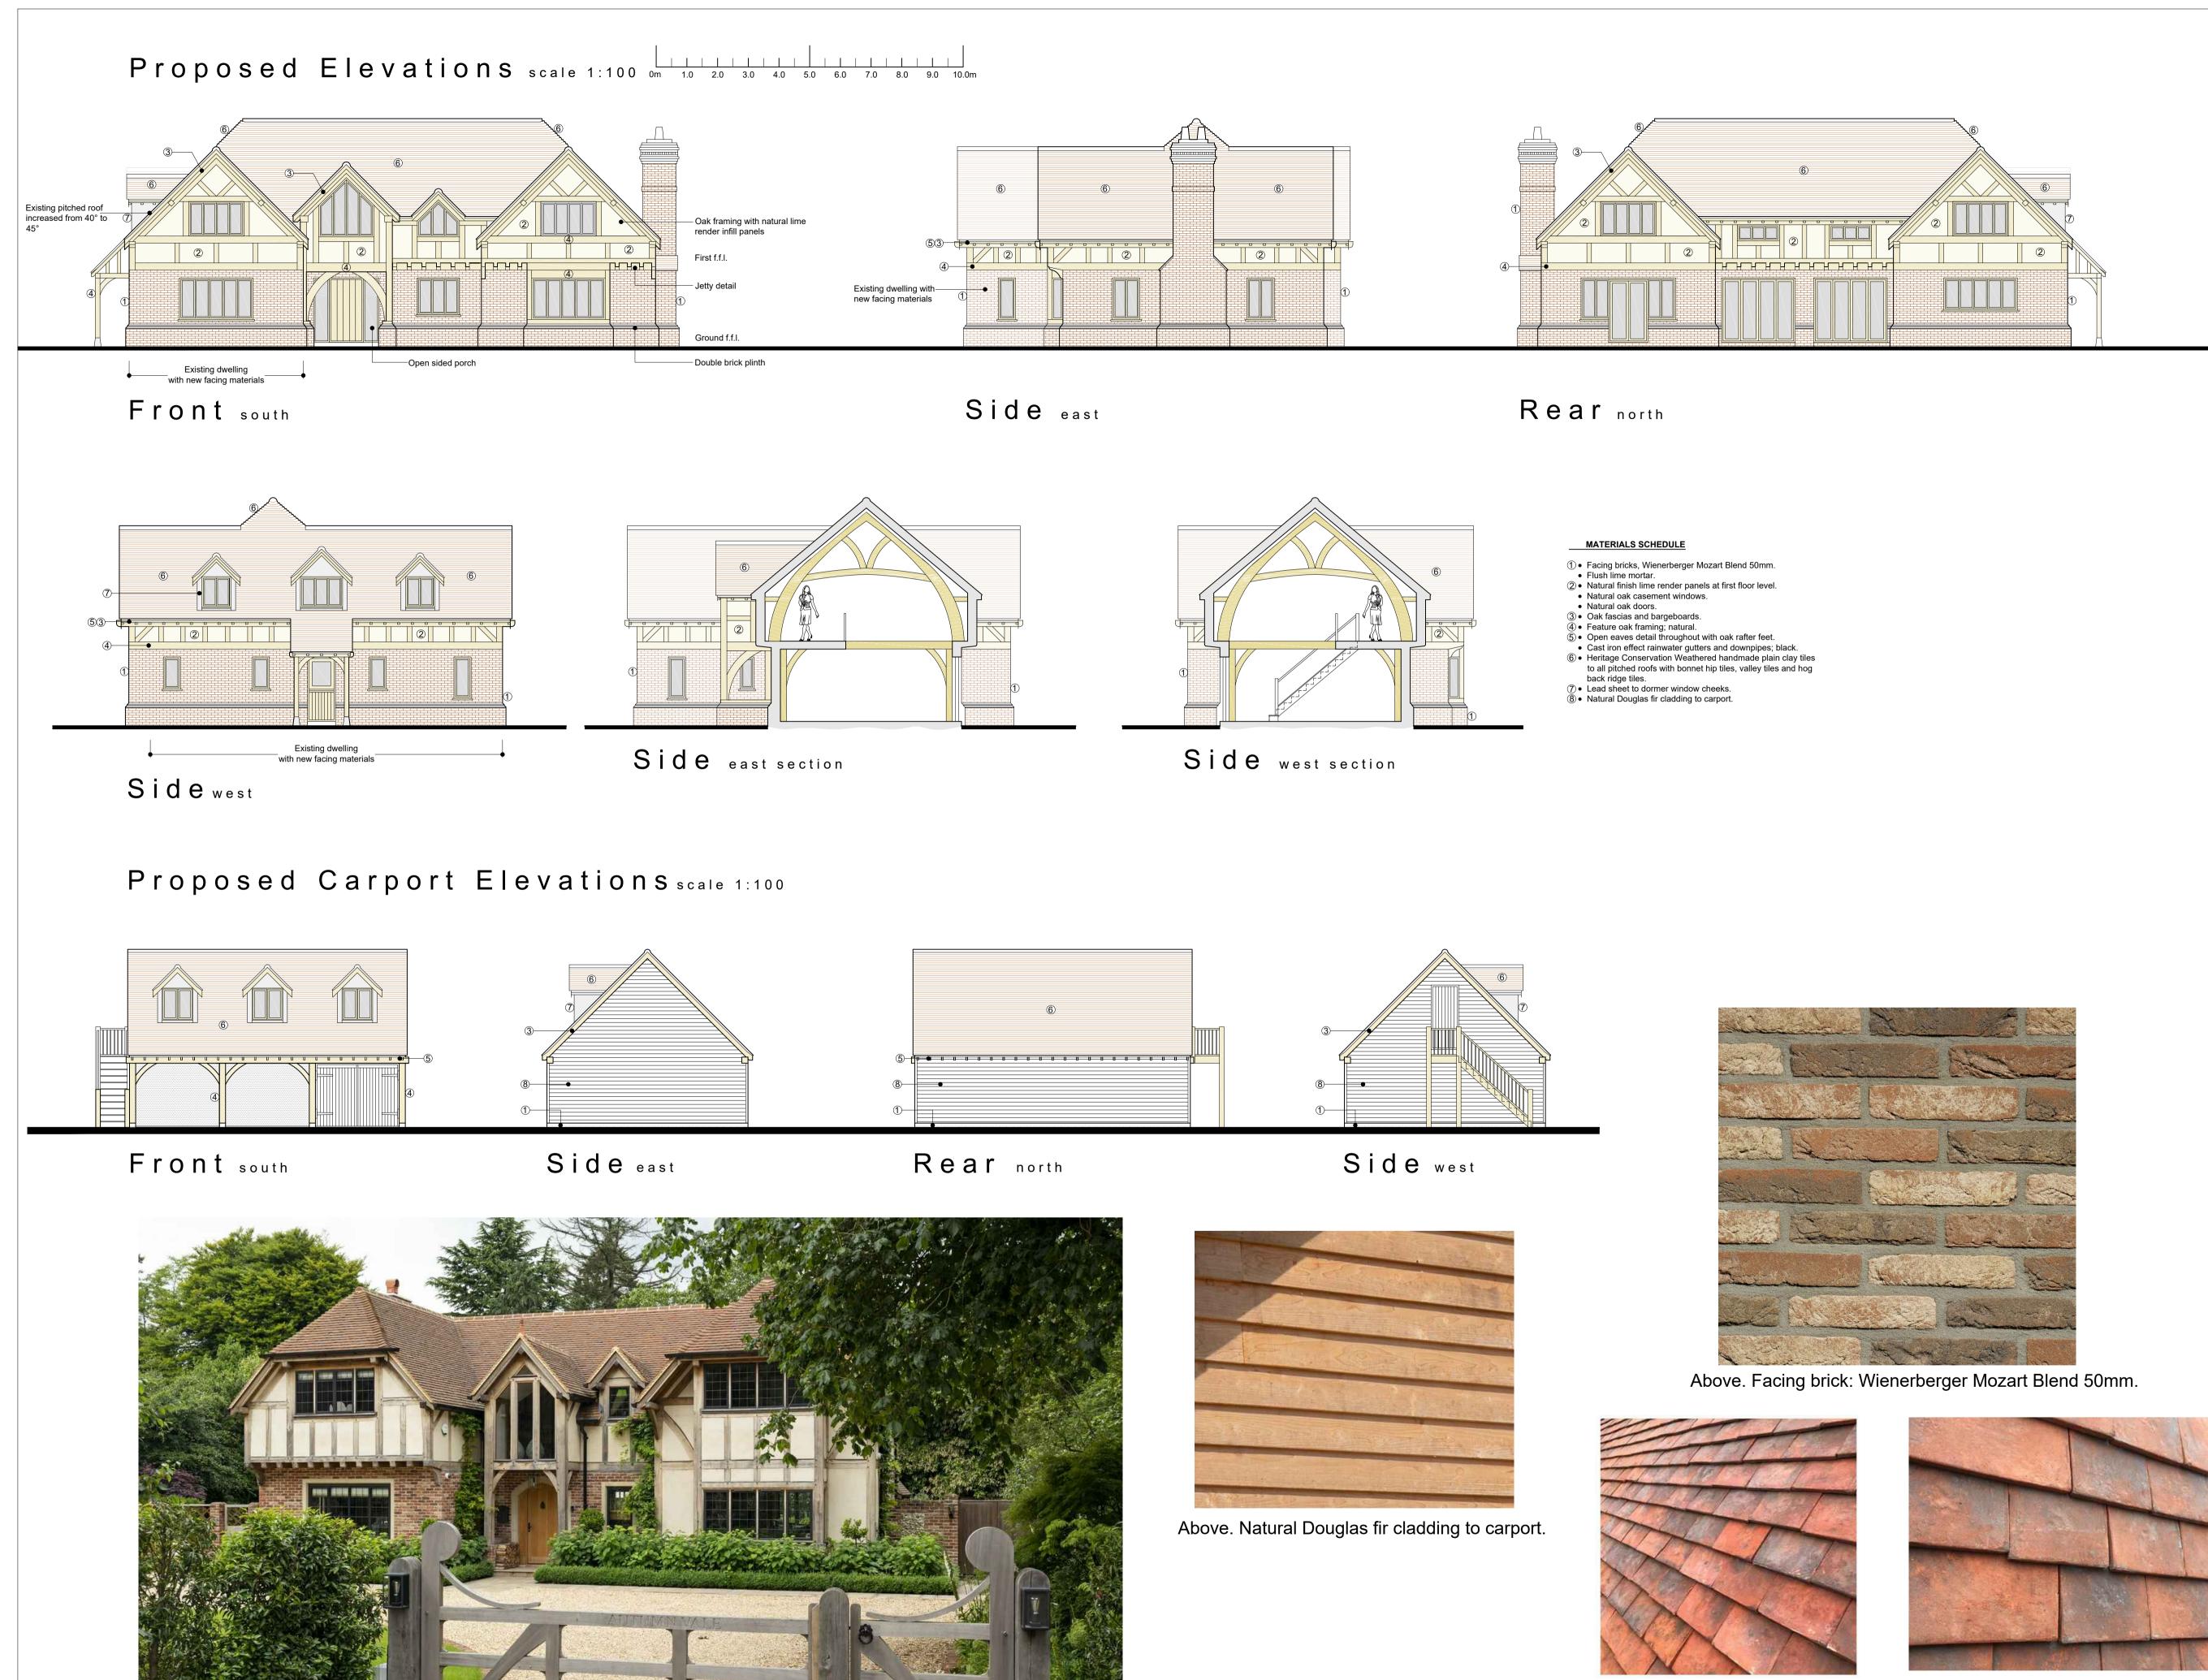

Example of proposed exterior materials palette.

Prepared for discharge of condition 3 in respect of materials, relating to planning approval: SDNP/23/02946/HOUS

Above. Roof tiles: Heritage Conservation Weathered handmade clay.

Proposed:

Planning

**Elevations & Materials** 

Status:

Title:

Project: