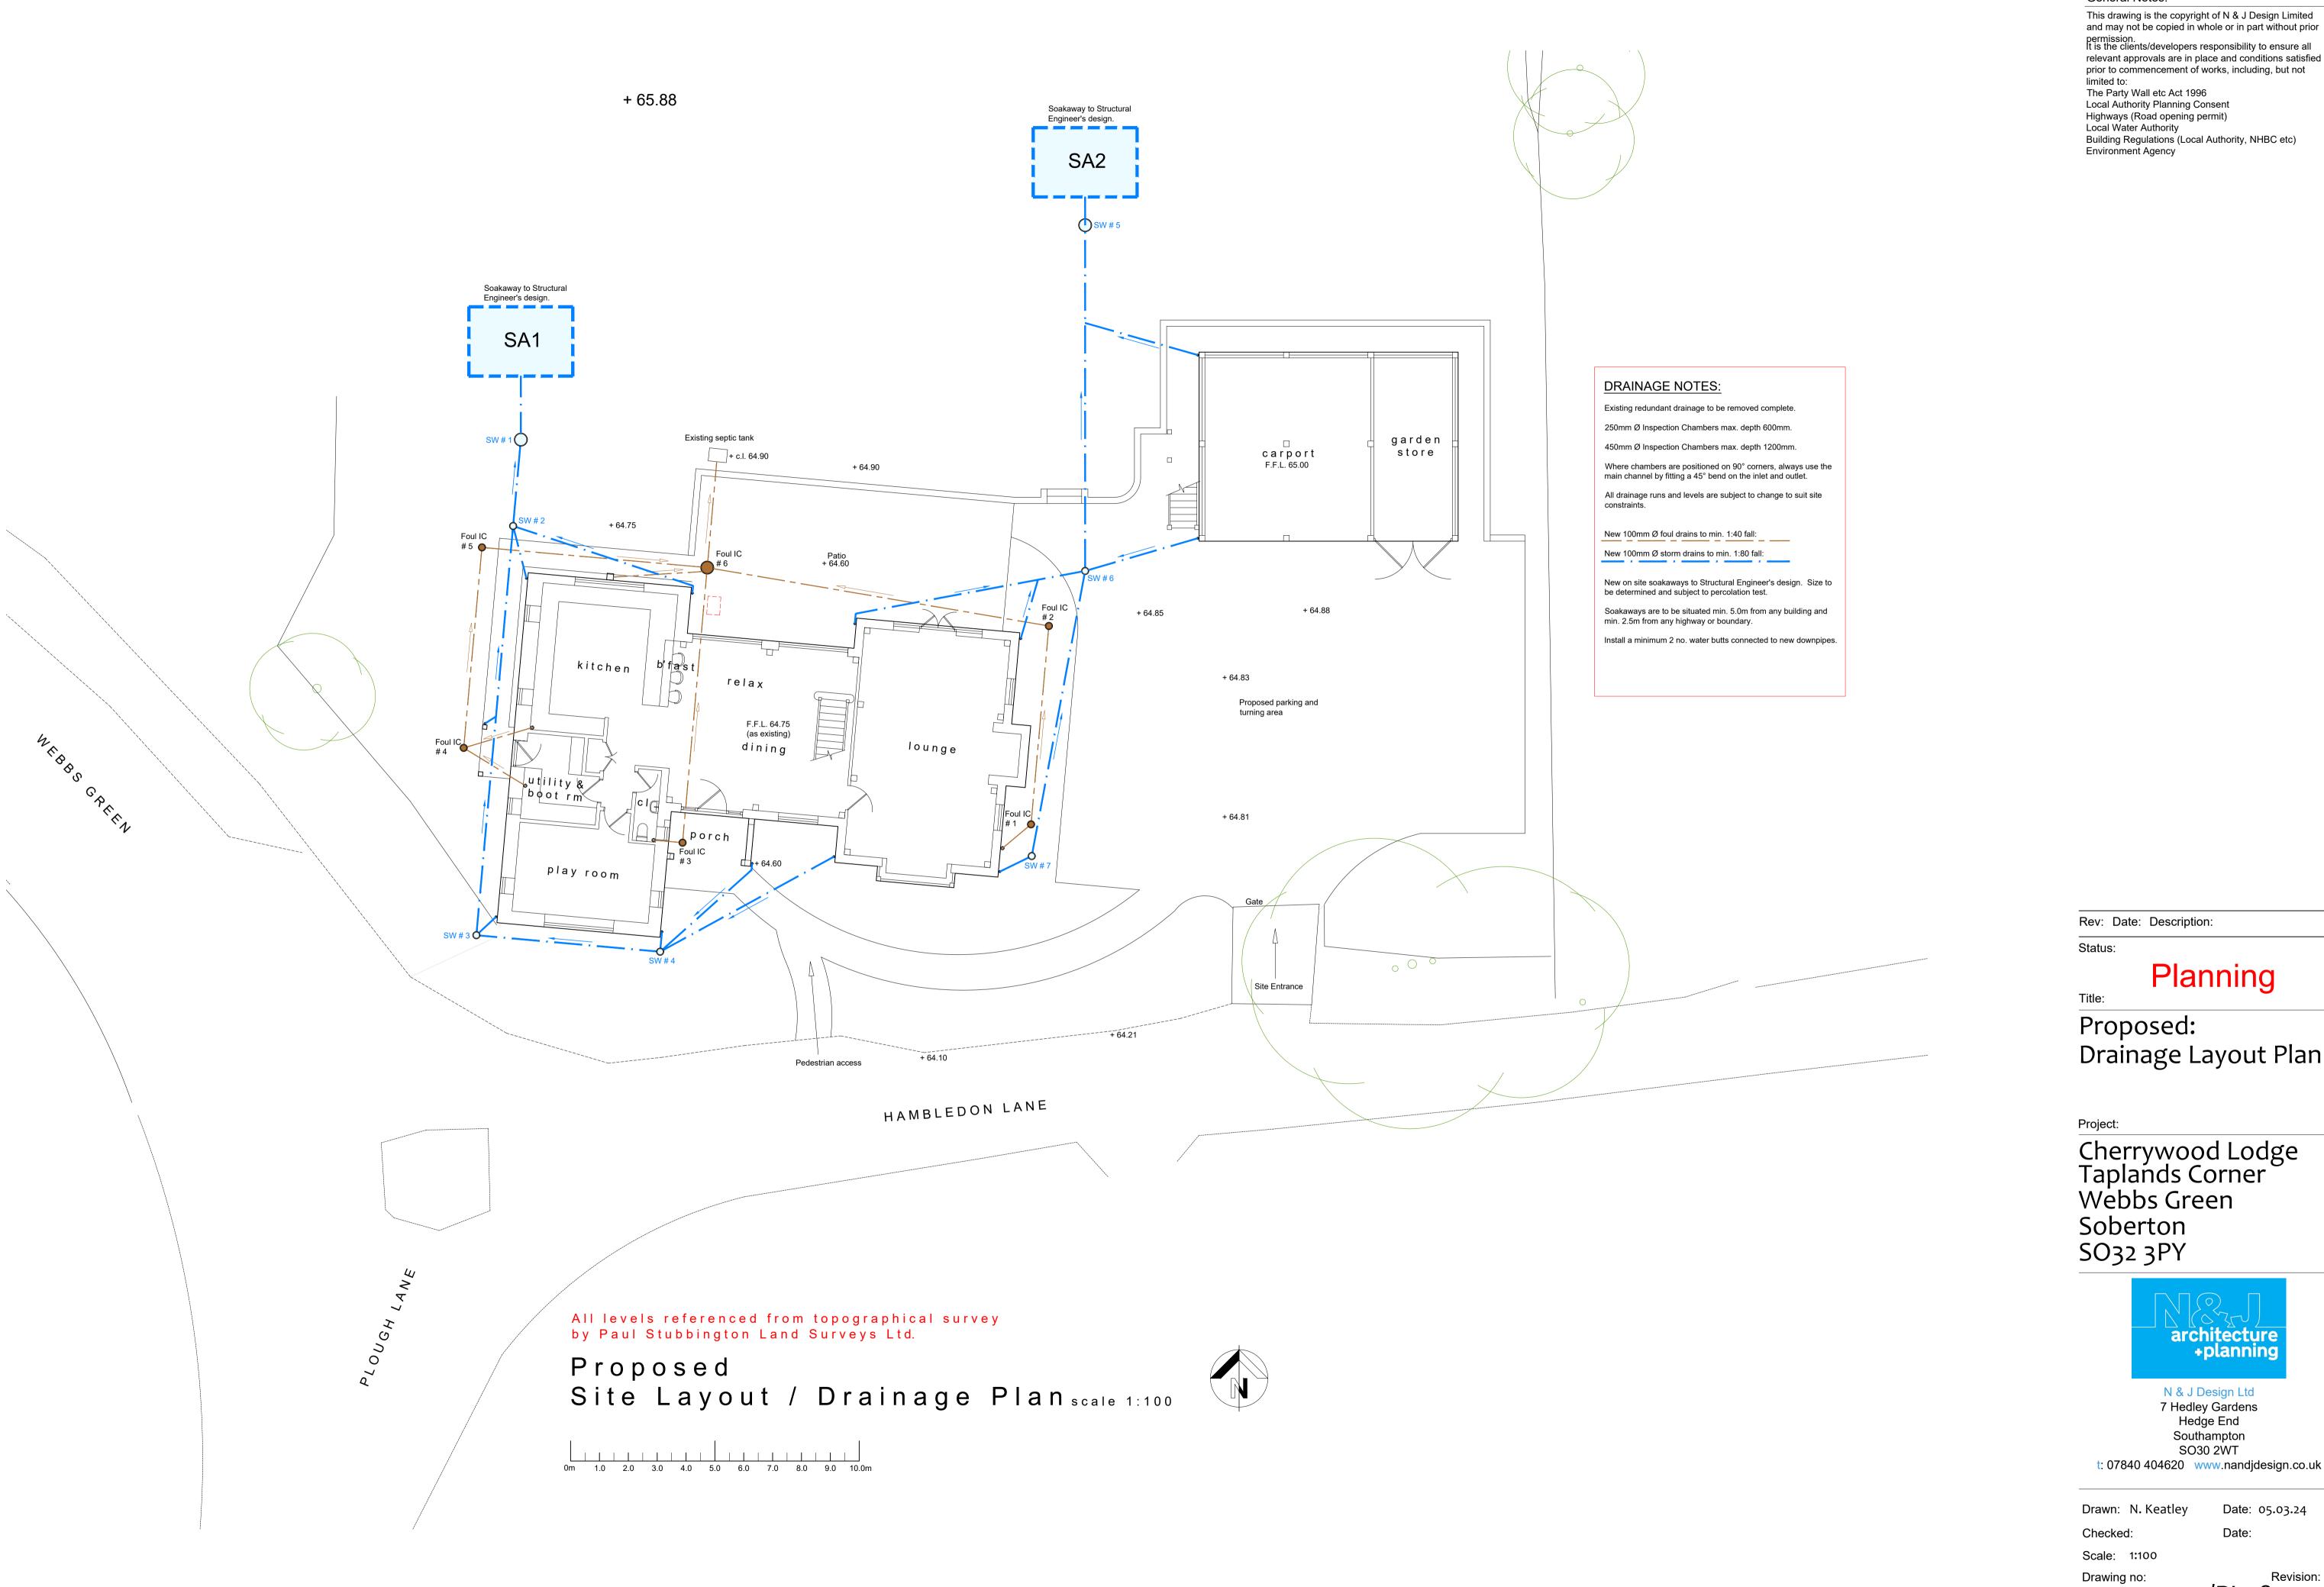

General Notes:

This drawing is the copyright of N & J Design Limited and may not be copied in whole or in part without prior permission. It is the clients/developers responsibility to ensure all

relevant approvals are in place and conditions satisfied prior to commencement of works, including, but not The Party Wall etc Act 1996

Local Authority Planning Consent Highways (Road opening permit) Building Regulations (Local Authority, NHBC etc)

Rev: Date: Description:

Planning

Drainage Layout Plan

Cherrywood Lodge Taplands Corner Webbs Green

N & J Design Ltd 7 Hedley Gardens Hedge End Southampton SO30 2WT

Date: 05.03.24

Date:

Revision: 2019.04.02/PL08