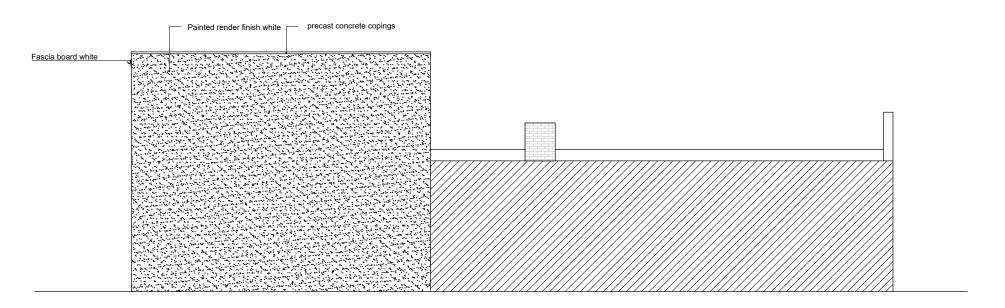

## **EXISTING SIDE ELEVATION**

PROPOSED SIDE ELEVATION

deco architecture & engineering devrim@decoeng.co.uk

|                                       | =          |
|---------------------------------------|------------|
| Project 54 Totteridge Lane, N20 9QJ   |            |
| Drawing Title                         |            |
| Existing and Proposed Side Elevations |            |
| Project Number                        | Date       |
| 48                                    | 19/02/2024 |
| Drawn by                              | Checked by |
| DS                                    | -          |
| Scale                                 | Revision   |
| 1:100@A3                              | -          |
| Drawing No                            |            |
| P-104                                 |            |