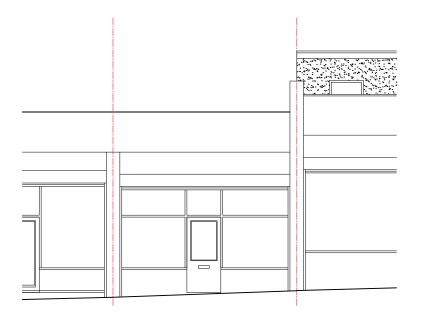

deco architecture & engineering devrim@decoeng.co.uk

| Project<br>54 Totteridge Lane, N20 9QJ |            |
|----------------------------------------|------------|
| Drawing Title                          |            |
| Existing and Proposed Front Elevations |            |
| Project Number                         | Date       |
| 48                                     | 19/02/2024 |
| Drawn by                               | Checked by |
| DS                                     | -          |
| Scale                                  | Revision   |
| 1:100@A3                               | -          |
| Drawing No                             |            |
| P-105                                  |            |
|                                        |            |