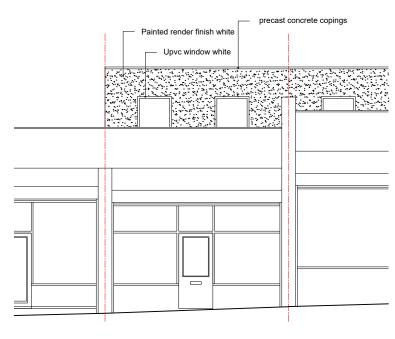

PROPOSED FRONT ELEVATION

General Notes

- All work to comply with the current Building regulations
  All works may be subject to revision on site
  All drawings are the copyright of Deco Limited
  This drawing may not be copied without prior permission

deco architecture & engineering devrim@decoeng.co.uk

| Project<br>54 Totteridge Lane, N20 9QJ |            |
|----------------------------------------|------------|
| Drawing Title                          |            |
| Existing and Proposed Front Elevations |            |
| Project Number                         | Date       |
| 48                                     | 19/02/2024 |
| Drawn by                               | Checked by |
| DS                                     | -          |
| Scale                                  | Revision   |
| 1:100@A3                               | -          |
| Drawing No                             |            |
| P-105                                  |            |
|                                        |            |