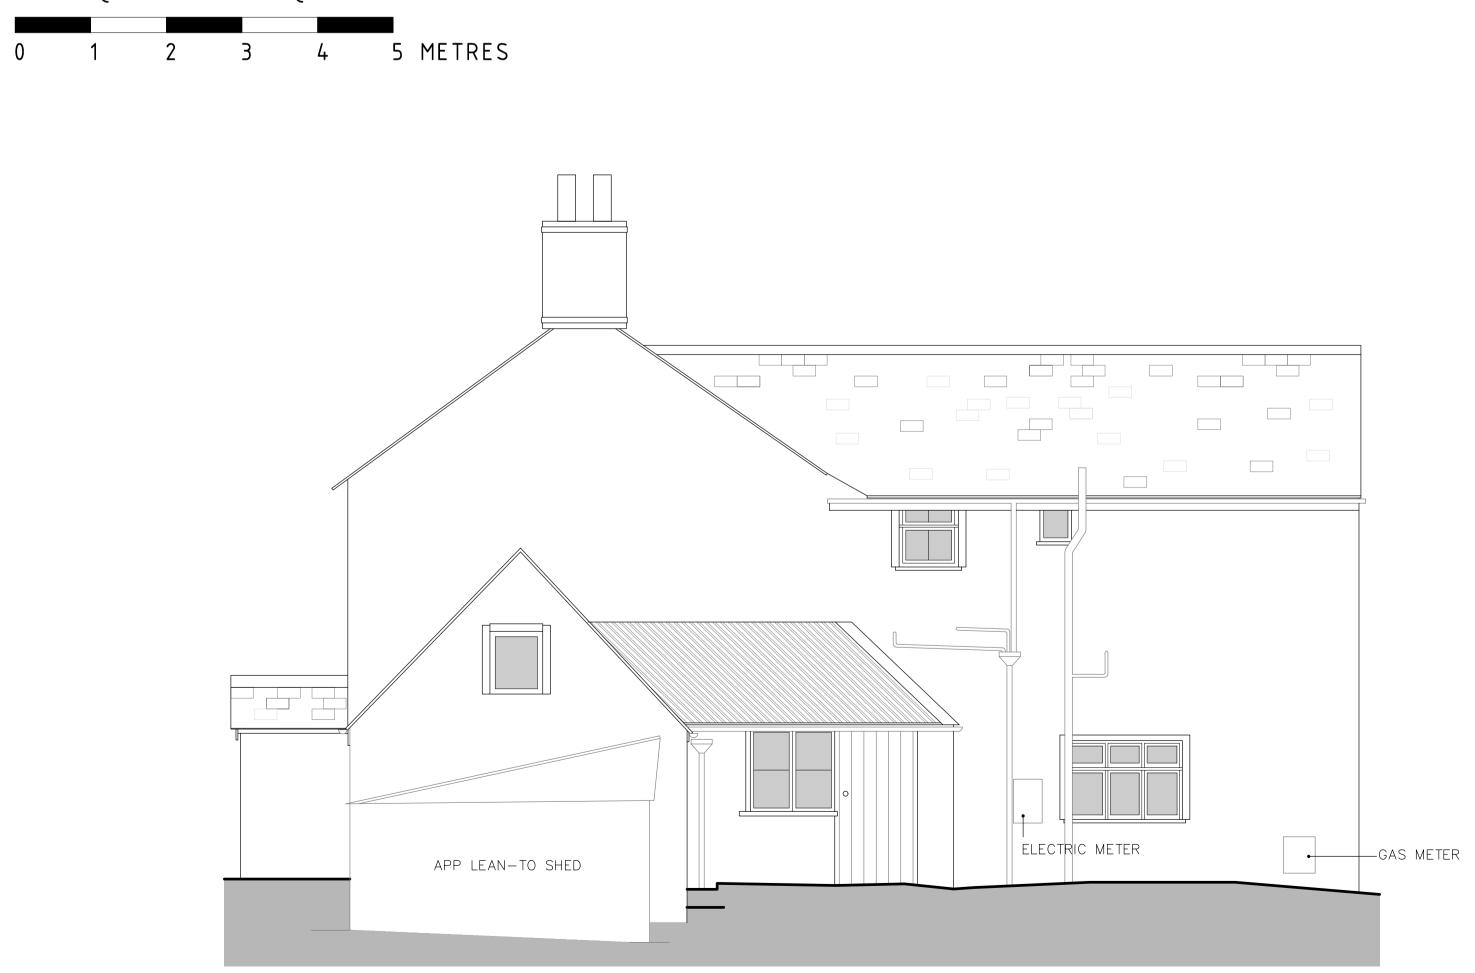

EXISTING EAST (SIDE) ELEVATION 1:100 @ A3 // 1:50 @ A1 NOTES: THIS DRAWING IS THE COPYRIGHT OF MODH DESIGN LTD. IT MAY NOT BE COPIED ALTERED OR REPRODUCED WITHOUT WRITTEN AUTHORITY. THE USE OF THIS DRAWING BY THIRD PARTIES IS ENTIRELY AT THEIR OWN RISK.