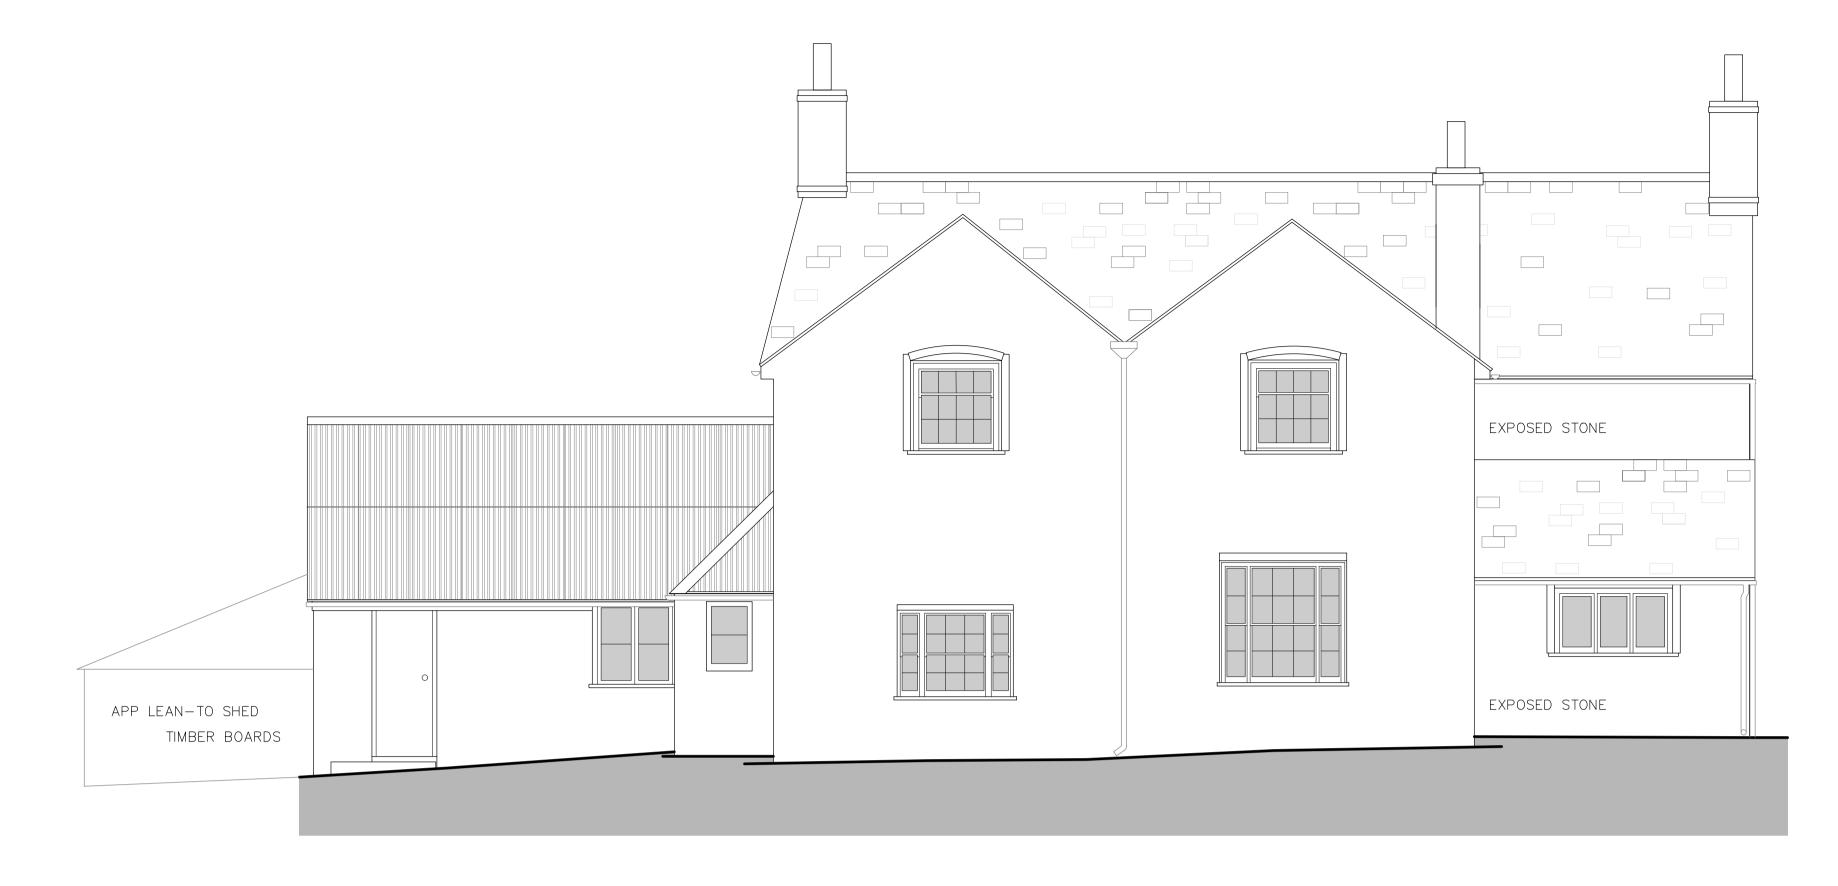

EXISTING EAST (SIDE) ELEVATION 1:100 @ A3 // 1:50 @ A1 NOTES: THIS DRAWING IS THE COPYRIGHT OF MODH DESIGN LTD. IT MAY NOT BE COPIED ALTERED OR REPRODUCED WITHOUT WRITTEN AUTHORITY. THE USE OF THIS DRAWING BY THIRD PARTIES IS ENTIRELY AT THEIR OWN RISK.

THE DRAWING MUST NOT BE SCALED. ALL LEVELS AND DIMENSIONS MUST BE CHECKED ON SITE, FIGURED DIMENSIONS MUST BE CHECKED ON SITE, FIGURED DIMENSIONS SHOULD BE TAKEN IN PREFERENCE TO SCALED DIMENSIONS.

FOR LISTED BUILDING CONSENT / PLANNING PERMISSION SUBMISSION PURPOSES ONLY

LIST NO: 1291379 GRADE: II DATE LISTED: 28/03/1994

REVISIONS: DATE: NOTE: