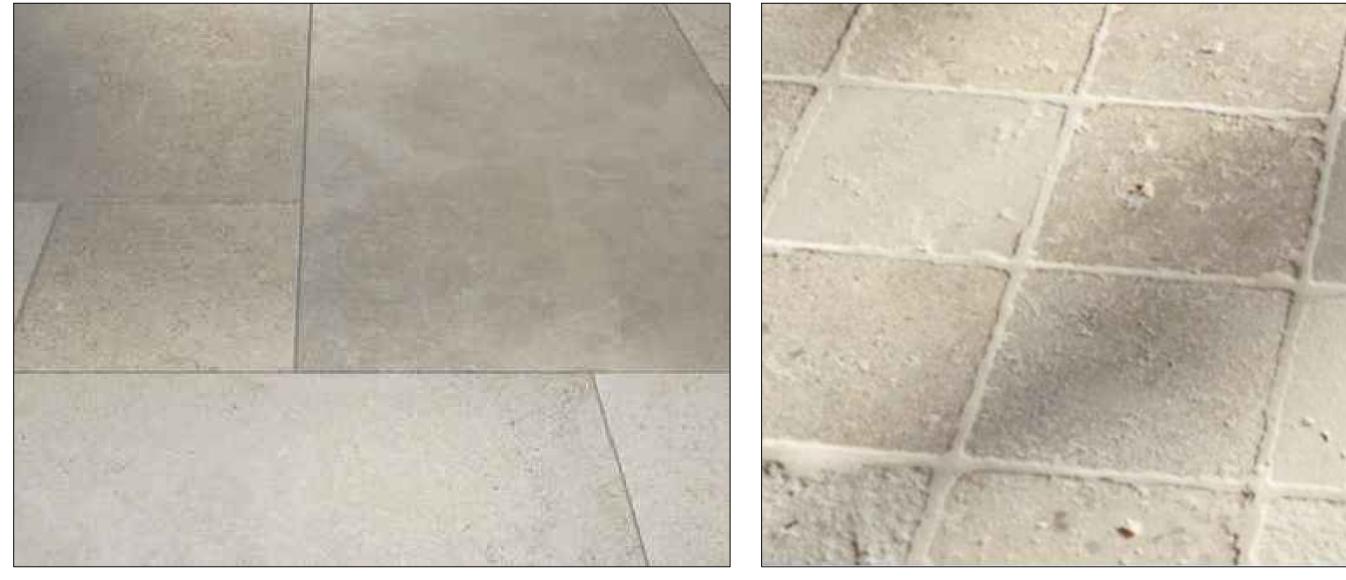

COLOUR.

YELLOW HATCH DENOTES LARGE TILING -TO RUN THROUGH KITCHEN, DINING, SNUG AND HALLWAYS. SMOOTH FINISH IN NATURAL BEIGE

NOTES: THIS DRAWING IS THE COPYRIGHT OF MODH DESIGN LTD. IT MAY NOT BE COPIED ALTERED OR REPRODUCED WITHOUT WRITTEN AUTHORITY. THE USE OF THIS DRAWING BY THIRD PARTIES IS ENTIRELY AT THEIR OWN RISK.