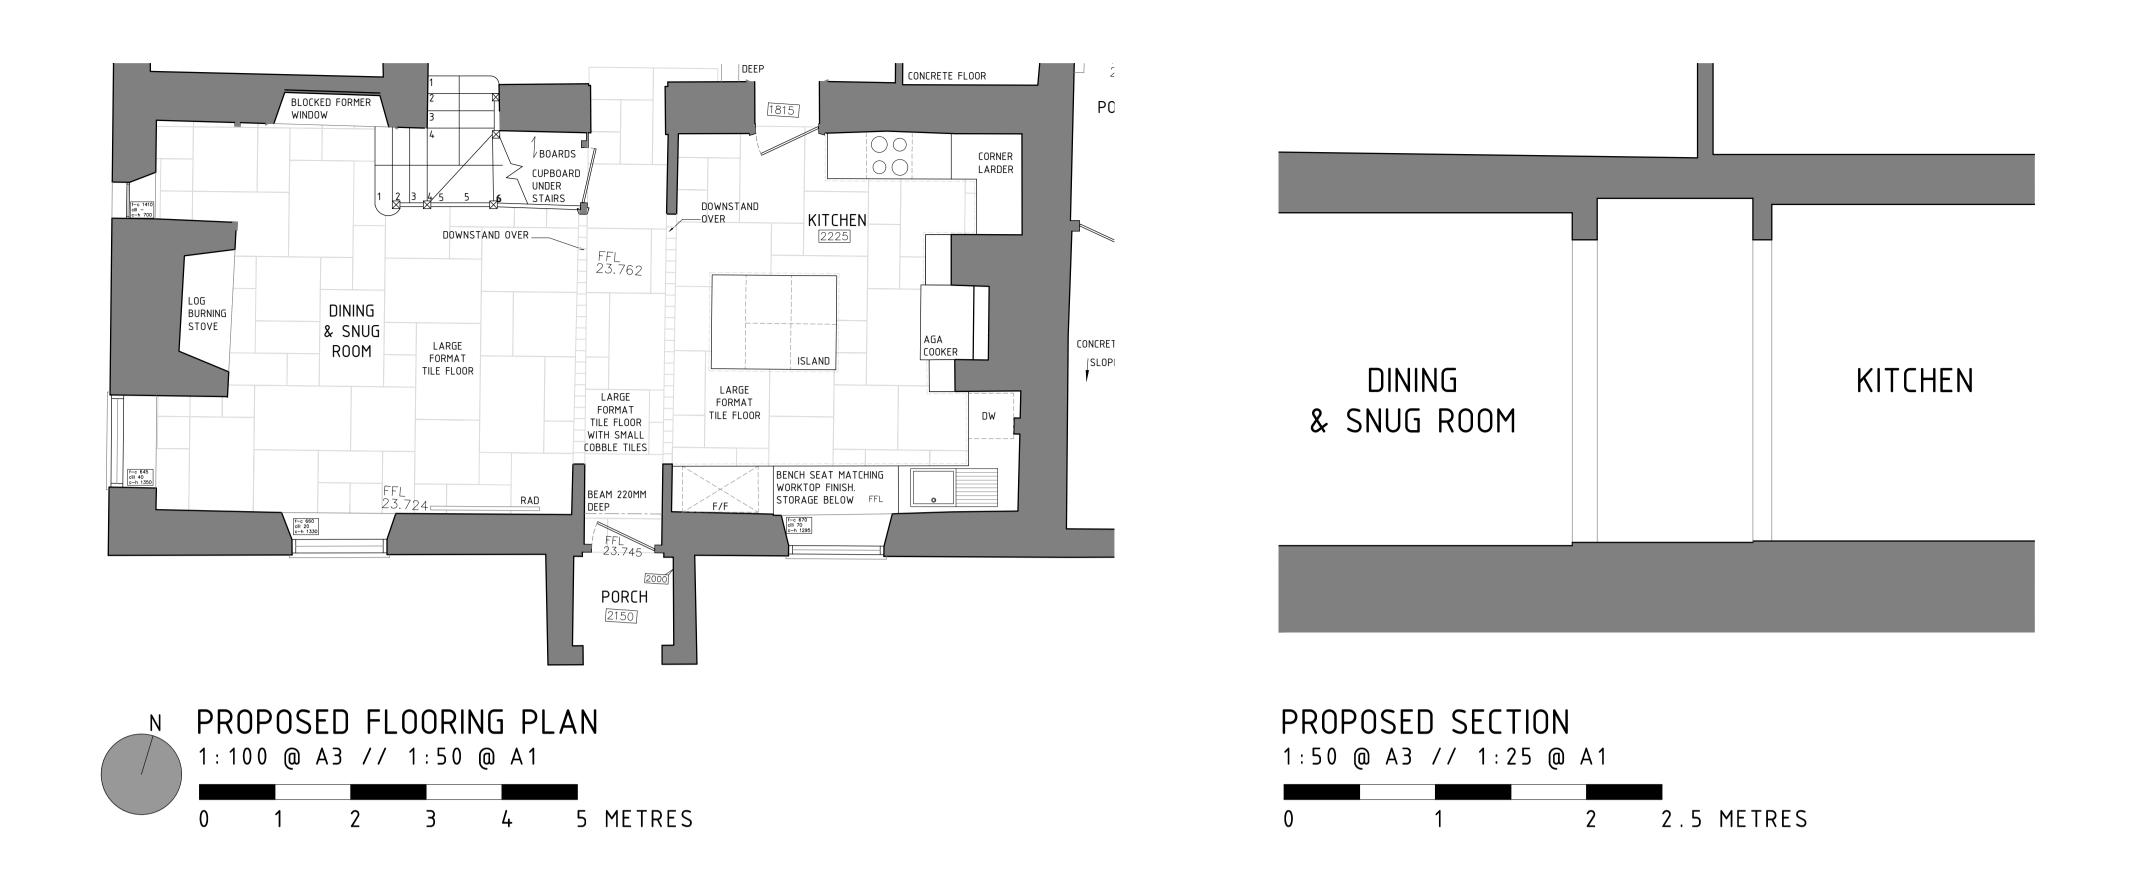

COLOUR.

YELLOW HATCH DENOTES LARGE TILING -TO RUN THROUGH KITCHEN, DINING, SNUG AND HALLWAYS. SMOOTH FINISH IN NATURAL BEIGE

NOTES: THIS DRAWING IS THE COPYRIGHT OF MODH DESIGN LTD. IT MAY NOT BE COPIED ALTERED OR REPRODUCED WITHOUT WRITTEN AUTHORITY. THE USE OF THIS DRAWING BY THIRD PARTIES IS ENTIRELY AT THEIR OWN RISK.