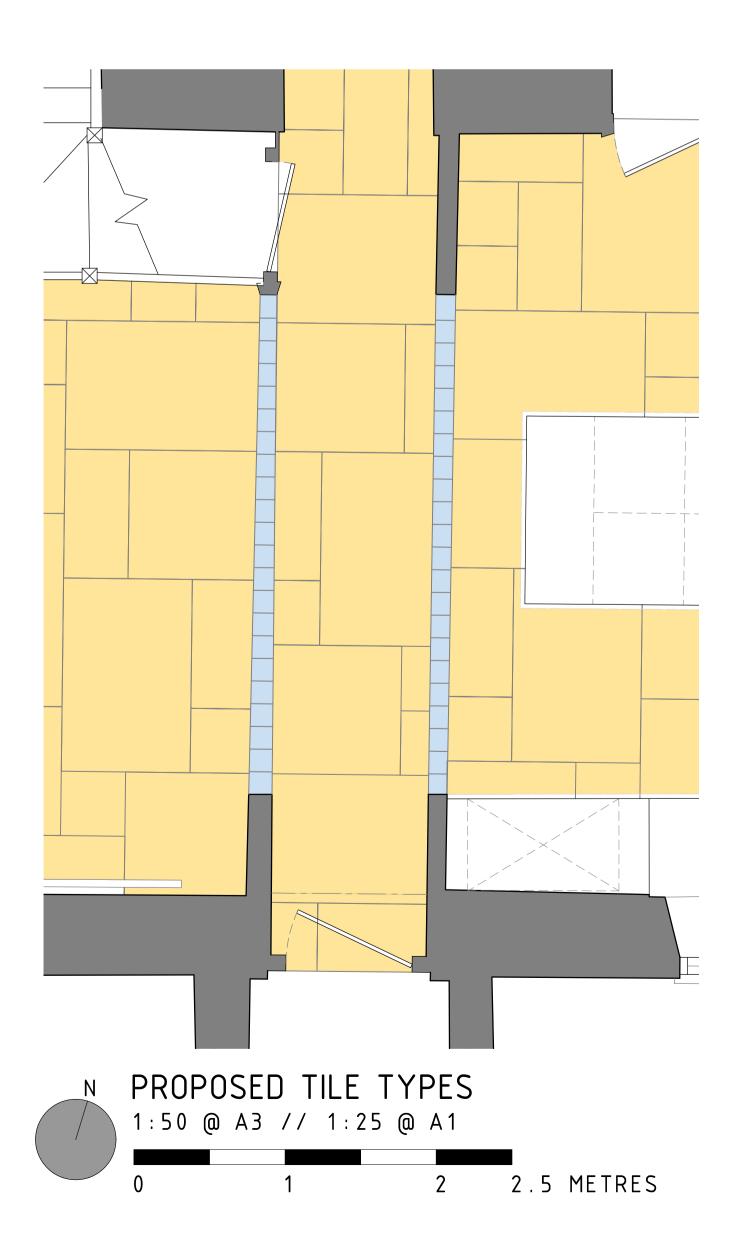

COLOUR.

YELLOW HATCH DENOTES LARGE TILING -TO RUN THROUGH KITCHEN, DINING, SNUG AND HALLWAYS. SMOOTH FINISH IN NATURAL BEIGE

NOTES: THIS DRAWING IS THE COPYRIGHT OF MODH DESIGN LTD. IT MAY NOT BE COPIED ALTERED OR REPRODUCED WITHOUT WRITTEN AUTHORITY. THE USE OF THIS DRAWING BY THIRD PARTIES IS ENTIRELY AT THEIR OWN RISK.