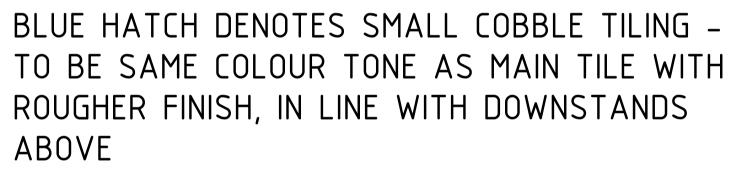

COLOUR.

YELLOW HATCH DENOTES LARGE TILING -TO RUN THROUGH KITCHEN, DINING, SNUG AND HALLWAYS. SMOOTH FINISH IN NATURAL BEIGE

NOTES: THIS DRAWING IS THE COPYRIGHT OF MODH DESIGN LTD. IT MAY NOT BE COPIED ALTERED OR REPRODUCED WITHOUT WRITTEN AUTHORITY. THE USE OF THIS DRAWING BY THIRD PARTIES IS ENTIRELY AT THEIR OWN RISK.